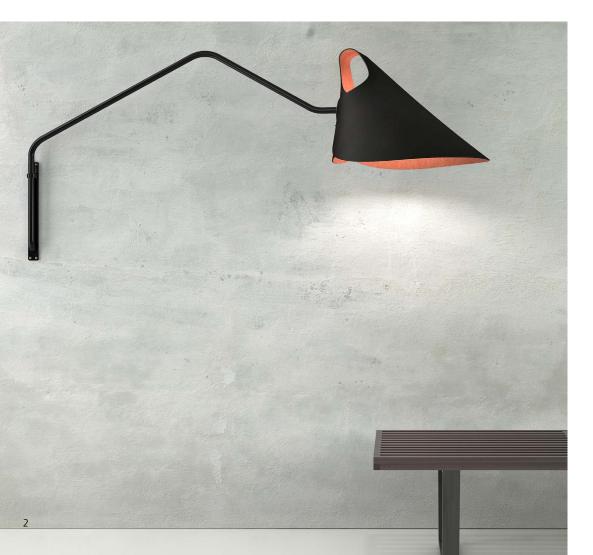

MQ.FL.TOT/DARKBROWN mrs.Q floor lamp totally leather dark brown

MQ.WA.CS/DARKBROWN mrs.Q wall lamp coated steel dark brown leather shade

MQ.WA.CS/COGNAC & MQ.FL.TOT/NATURAL mrs.Q wall lamp coated steel cognac leather shade & mrs.Q floor lamp totally leather natural

colors & materials

Check www.jaccomaris.com for the latest colors, materials and details or scan the QR code.

MQ.WA.CS/DARKBROWN mrs.Q wall lamp coated steel dark brown leather shade

165cm

IP 20 🕱 CE

7