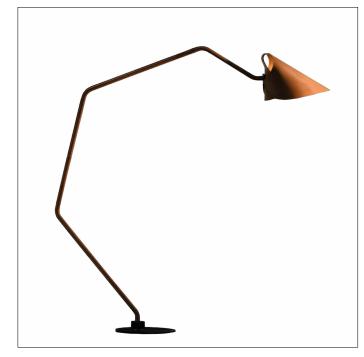

colors & materials

Check www.jaccomaris.com for the latest colors, materials and details or scan the QR code.

MQ.FL.TOT/NATURAL mrs.Q floor lamp totally leather natural

194cm

| Order code       | MQ.WA.*/*                               |
|------------------|-----------------------------------------|
| Dimensions wxdxh | 47x165x70cm                             |
| Light source     | included                                |
|                  | Globe 6W filament LED,                  |
|                  | 2200K / 480 lm                          |
| Lampholder       | E27                                     |
|                  | Only suitable for low heat output light |
|                  | source (LED)                            |
| Net. weight      | 4kg                                     |
| Dimmer           | Optional with cable dimmer              |