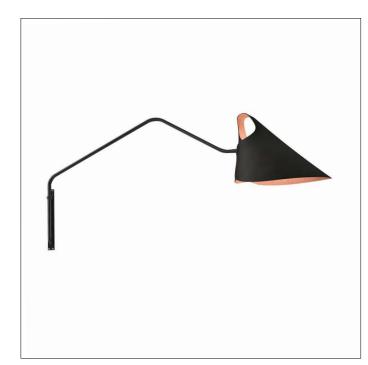

colors & materials

Check www.jaccomaris.com for the latest colors, materials and details or scan the QR code.

MQ.WA.CS/DARKBROWN mrs.Q wall lamp coated steel dark brown leather shade

165cm

IP 20 🕱 CE

7