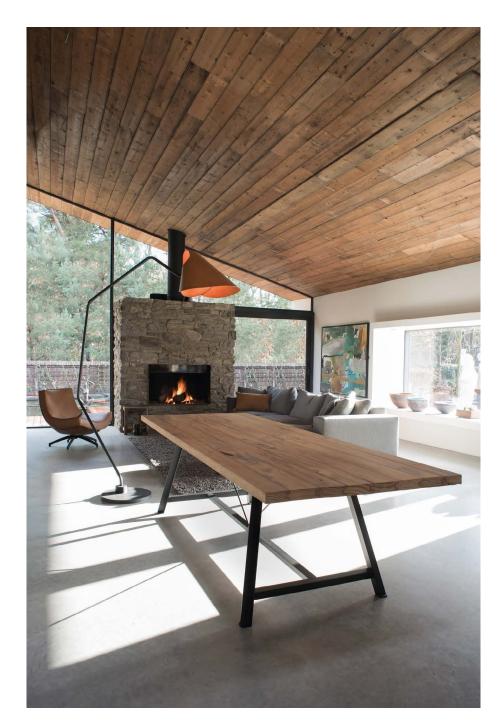

MQ.WA.BRA/GREEN mrs.Q wall lamp brushed brass green leather shade

MQ.FL.CS/COGNAC mrs.Q floor lamp coated steel cognac leather shade