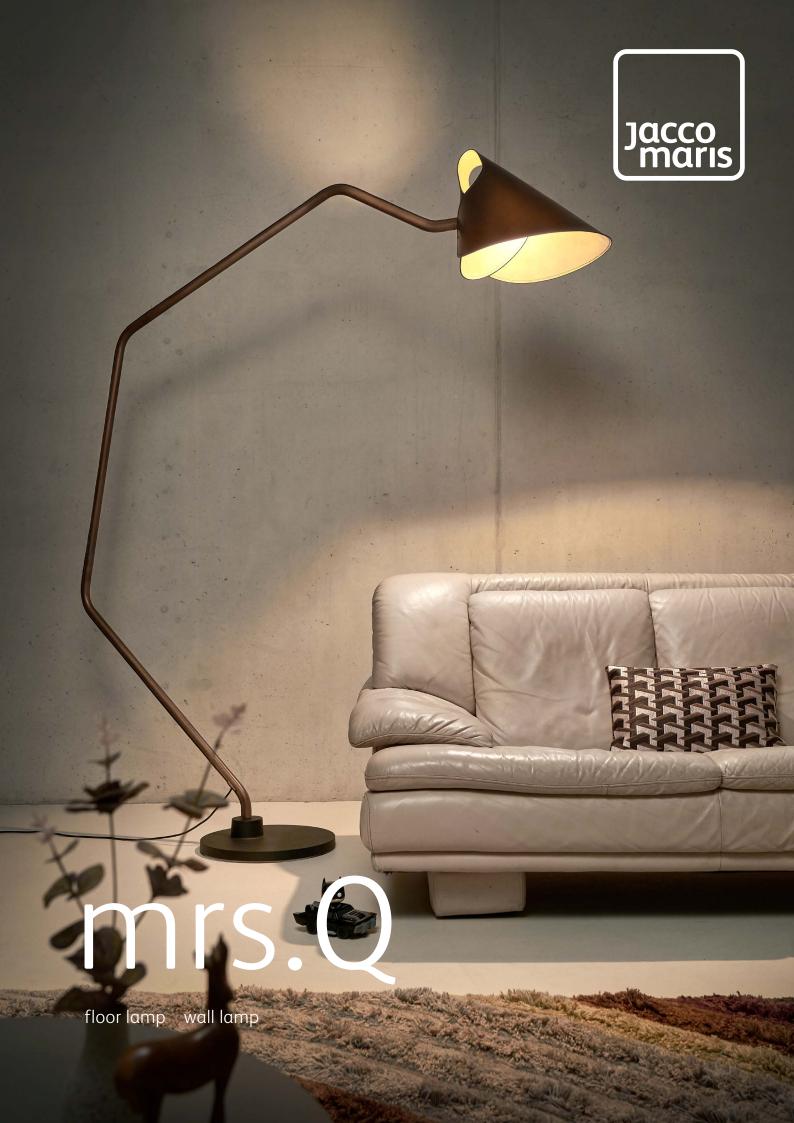

## mrs.Q

Mrs.Q is an absolute standout in the Jacco Maris collection! With its bold, robust leather shade and meticulously crafted metal base, this striking piece commands attention and brings an air of sophistication to any room. You'll be captivated by its timeless design—so elegant, it could easily grace the set of a 007 movie. The natural color combination and luxurious leather finish give Mrs.Q a powerful, yet refined presence. Available in brass, gunmetal powder coated steel, and fully leather versions, with a variety of stunning leather colors to choose from, Mrs.Q is a statement piece that transforms any interior with unmatched style and elegance.

MQ.FL.TOT/DARKBROWN mrs.Q floor lamp totally leather dark brown

MQ.WA.CS/DARKBROWN mrs.Q wall lamp coated steel dark brown leather shade

MQ.WA.CS/COGNAC & MQ.FL.TOT/NATURAL mrs.Q wall lamp coated steel cognac leather shade & mrs.Q floor lamp totally leather natural