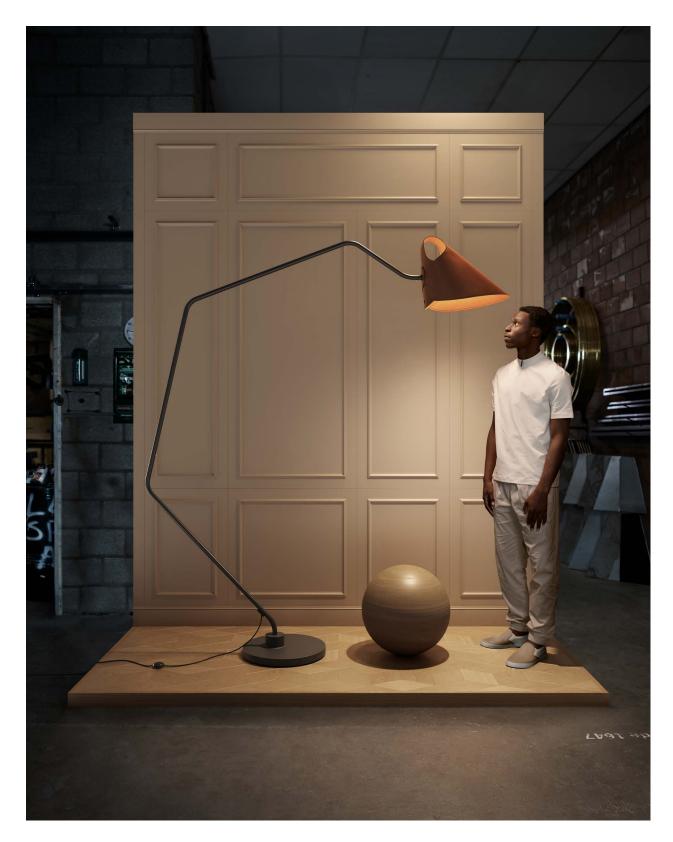

### mrs.Q floor lamp

| Order code            | MQ.FL.*/*                               |
|-----------------------|-----------------------------------------|
| Dimensions wxdxh      | 47x194x220cm                            |
| Standard cable length | 350cm                                   |
| Light source          | included                                |
|                       | Globe 6W filament LED,                  |
|                       | 2200K / 480 lm                          |
| Lampholder            | E27                                     |
|                       | Only suitable for low heat output light |
|                       | source (LED)                            |
| Net. weight           | 25,5kg                                  |
| Dimmer                | Floor dimmer included                   |

colors & materials

Check www.jaccomaris.com for the latest colors, materials and details or scan the QR code.

MQ.FL.TOT/NATURAL mrs.Q floor lamp totally leather natural

194cm

| Order code       | MQ.WA.*/*                               |
|------------------|-----------------------------------------|
| Dimensions wxdxh | 47x165x70cm                             |
| Light source     | included                                |
|                  | Globe 6W filament LED,                  |
|                  | 2200K / 480 lm                          |
| Lampholder       | E27                                     |
|                  | Only suitable for low heat output light |
|                  | source (LED)                            |
| Net. weight      | 4kg                                     |
| Dimmer           | Optional with cable dimmer              |