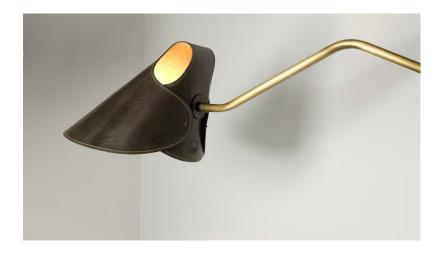

## mrs.Q

Mrs.Q is an absolute standout in the Jacco Maris collection! With its bold, robust leather shade and meticulously crafted metal base, this striking piece commands attention and brings an air of sophistication to any room. You'll be captivated by its timeless design—so elegant, it could easily grace the set of a 007 movie. The natural color combination and luxurious leather finish give Mrs.Q a powerful, yet refined presence. Available in brass, gunmetal powder coated steel, and fully leather versions, with a variety of stunning leather colors to choose from, Mrs.Q is a statement piece that transforms any interior with unmatched style and elegance.

### floor and wall lamp materials

\* CS coated steel

tube