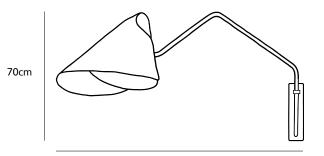

colors & materials

Check www.jaccomaris.com for the latest colors, materials and details or scan the QR code.

MQ.FL.TOT/NATURAL mrs.Q floor lamp totally leather natural

194cm

| Order code       | MQ.WA.*/*                               |
|------------------|-----------------------------------------|
| Dimensions wxdxh | 47x165x70cm                             |
| Light source     | included                                |
|                  | Globe 6W filament LED,                  |
|                  | 2200K / 480 lm                          |
| Lampholder       | E27                                     |
|                  | Only suitable for low heat output light |
|                  | source (LED)                            |
| Net. weight      | 4kg                                     |
| Dimmer           | Optional with cable dimmer              |