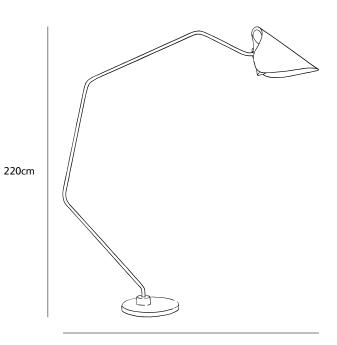

### mrs.Q floor lamp

| Order code            | MQ.FL.*/*                               |
|-----------------------|-----------------------------------------|
| Dimensions wxdxh      | 47x194x220cm                            |
| Standard cable length | 350cm                                   |
| Light source          | included                                |
|                       | Globe 6W filament LED,                  |
|                       | 2200K / 480 lm                          |
| Lampholder            | E27                                     |
|                       | Only suitable for low heat output light |
|                       | source (LED)                            |
| Net. weight           | 25,5kg                                  |
| Dimmer                | Floor dimmer included                   |