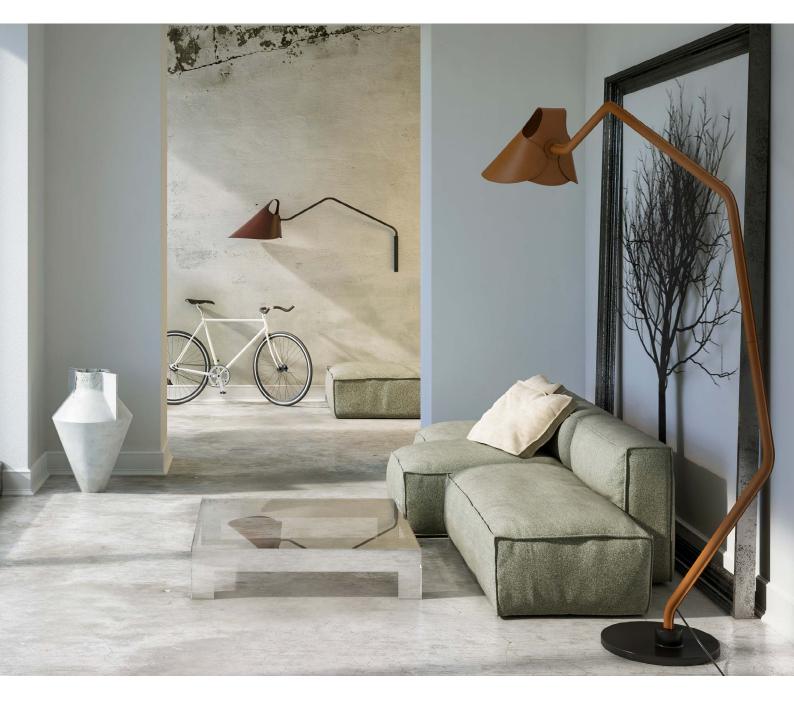

MQ.WA.BRA/GREEN mrs.Q wall lamp brushed brass green leather shade

MQ.FL.CS/COGNAC mrs.Q floor lamp coated steel cognac leather shade

colors & materials

Check www.jaccomaris.com for the latest colors, materials and details or scan the QR code.

MQ.FL.TOT/NATURAL mrs.Q floor lamp totally leather natural

194cm

| Order code       | MQ.WA.*/*                               |
|------------------|-----------------------------------------|
| Dimensions wxdxh | 47x165x70cm                             |
| Light source     | included                                |
|                  | Globe 6W filament LED,                  |
|                  | 2200K / 480 lm                          |
| Lampholder       | E27                                     |
|                  | Only suitable for low heat output light |
|                  | source (LED)                            |
| Net. weight      | 4kg                                     |
| Dimmer           | Optional with cable dimmer              |