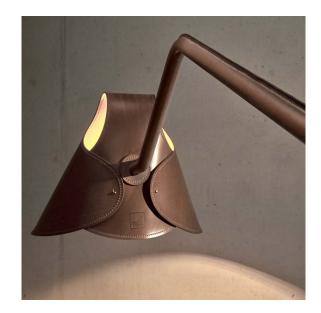

## mrs.Q

Mrs.Q is an absolute standout in the Jacco Maris collection! With its bold, robust leather shade and meticulously crafted metal base, this striking piece commands attention and brings an air of sophistication to any room. You'll be captivated by its timeless design—so elegant, it could easily grace the set of a 007 movie. The natural color combination and luxurious leather finish give Mrs.Q a powerful, yet refined presence. Available in brass, gunmetal powder coated steel, and fully leather versions, with a variety of stunning leather colors to choose from, Mrs.Q is a statement piece that transforms any interior with unmatched style and elegance.

#### colors leather

\* BLACK black leather

8

\* COGNAC cognac leather

\* DARKBROWN dark brown leather

\* GREEN green leather

\* NATUREL naturel leather