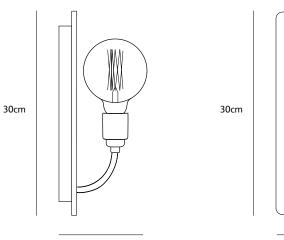

### what? wall lamp

 Order code
 WH.01.WA.BRO

 Dimensions wxdxh
 13x13x30cm

 Light source
 light bulb included

 6W LED filament Ø 9,5cm

 2200K / 480 lm

 Lampholder
 E27

 Net. weight
 4kg