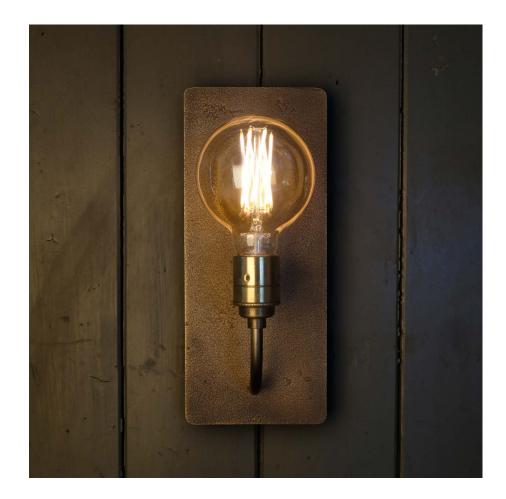

## what?

What? transports you back to the early days when candles were first replaced by electric lights, marking the beginning of a new era. Crafted from high-quality materials that evoke the charm of those times, What? seamlessly blends the past with the present, thanks to the innovative LED technology. The wall plate, beautifully cast in bronze, enhances the room with a warm, nostalgic glow that captures the essence of old-fashioned lighting, while embracing the modern convenience of LED.

WH.01.WA.BRO what? wall lamp bronze