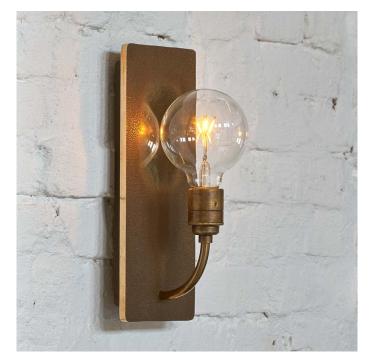

## what?

What? transports you back to the early days when candles were first replaced by electric lights, marking the beginning of a new era. Crafted from high-quality materials that evoke the charm of those times, What? seamlessly blends the past with the present, thanks to the innovative LED technology. The wall plate, beautifully cast in bronze, enhances the room with a warm, nostalgic glow that captures the essence of old-fashioned lighting, while embracing the modern convenience of LED.

WH.01.WA.BRO what? wall lamp bronze