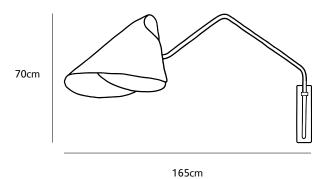

## wall lamp

MQ.WA.CS/DARKBROWN mrs.Q wall lamp coated steel dark brown leather shade

| Order code       | MQ.WA.*/*                               |
|------------------|-----------------------------------------|
| Dimensions wxdxh | 47x165x70cm                             |
| Light source     | included                                |
|                  | Globe 6W filament LED,                  |
|                  | 2200K / 480 lm                          |
| Lampholder       | E27                                     |
|                  | Only suitable for low heat output light |
|                  | source (LED)                            |
| Net. weight      | 4kg                                     |
| Dimmer           | Optional with cable dimmer              |