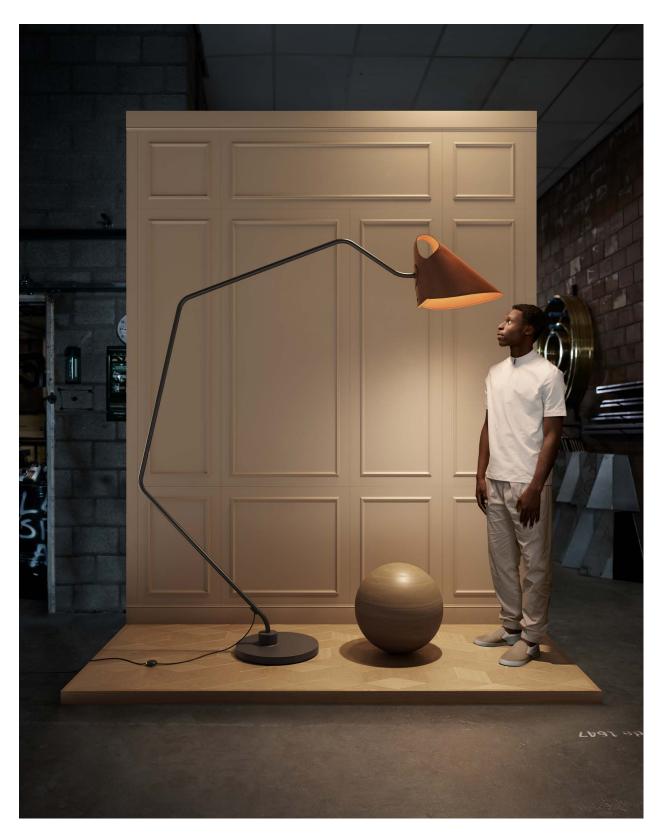

Mrs.Q is an absolute standout in the Jacco Maris collection! With its bold, robust leather shade and meticulously crafted metal base, this striking piece commands attention and brings an air of sophistication to any room. You'll be captivated by its timeless design—so elegant, it could easily grace the set of a 007 movie. The natural color combination and luxurious leather finish give Mrs.Q a powerful, yet refined presence. Available in brass, gunmetal powder coated steel, and fully leather versions, with a variety of stunning leather colors to choose from, Mrs.Q is a statement piece that transforms any interior with unmatched style and elegance.

## floor lamp

MQ.FL.TOT/NATURAL mrs.Q floor lamp totally leather natural

| MQ.FL.*/*                               |
|-----------------------------------------|
| 47x194x220cm                            |
| 350cm                                   |
| included                                |
| Globe 6W filament LED,                  |
| 2200K / 480 lm                          |
| E27                                     |
| Only suitable for low heat output light |
| source (LED)                            |
| 25,5kg                                  |
| Floor dimmer included                   |
|                                         |