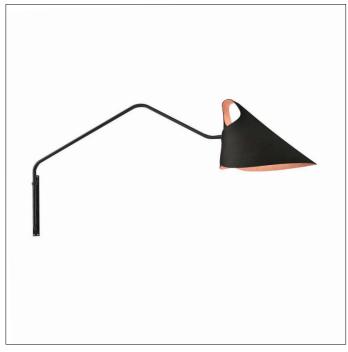

## wall lamp

MQ.WA.CS/DARKBROWN mrs.Q wall lamp coated steel dark brown leather shade

| Order code       | MQ.WA.*/*                               |
|------------------|-----------------------------------------|
| Dimensions wxdxh | 47x165x70cm                             |
| Light source     | included                                |
|                  | Globe 6W filament LED,                  |
|                  | 2200K / 480 lm                          |
| Lampholder       | E27                                     |
|                  | Only suitable for low heat output light |
|                  | source (LED)                            |
| Net. weight      | 4kg                                     |
| Dimmer           | Optional with cable dimmer              |