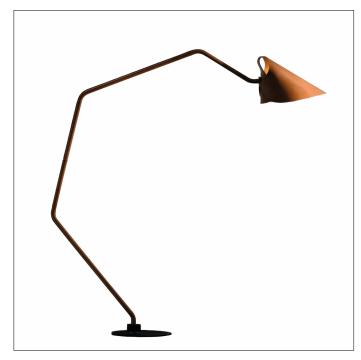

## floor lamp

MQ.FL.TOT/NATURAL mrs.Q floor lamp totally leather natural

| MQ.FL.*/*                               |
|-----------------------------------------|
| 47x194x220cm                            |
| 350cm                                   |
| included                                |
| Globe 6W filament LED,                  |
| 2200K / 480 lm                          |
| E27                                     |
| Only suitable for low heat output light |
| source (LED)                            |
| 25,5kg                                  |
| Floor dimmer included                   |
|                                         |