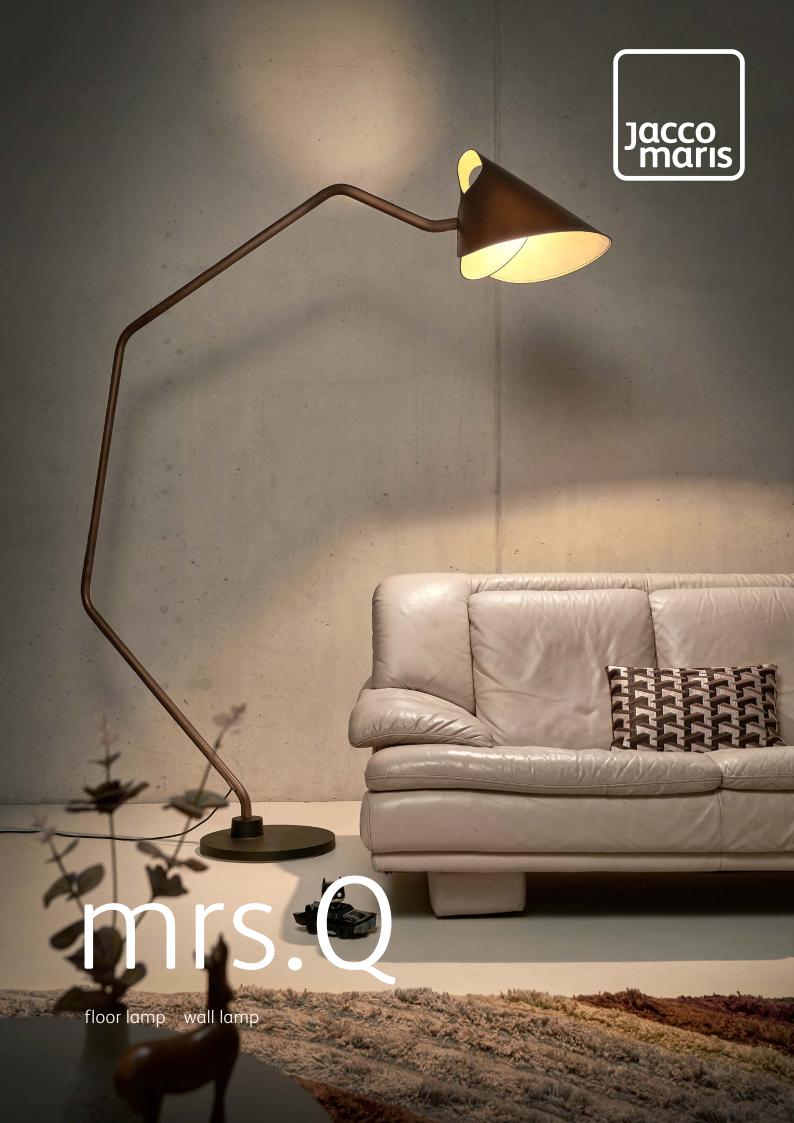

Mrs.Q is an absolute standout in the Jacco Maris collection! With its bold, robust leather shade and meticulously crafted metal base, this striking piece commands attention and brings an air of sophistication to any room. You'll be captivated by its timeless design—so elegant, it could easily grace the set of a 007 movie. The natural color combination and luxurious leather finish give Mrs.Q a powerful, yet refined presence. Available in brass, gunmetal powder coated steel, and fully leather versions, with a variety of stunning leather colors to choose from, Mrs.Q is a statement piece that transforms any interior with unmatched style and elegance.

MQ.FL.TOT/DARKBROWN
mrs.Q floor lamp totally leather dark brown

MQ.WA.CS/DARKBROWN mrs.Q wall lamp coated steel dark brown leather shade

MQ.WA.CS/COGNAC & MQ.FL.TOT/NATURAL mrs.Q wall lamp coated steel cognac leather shade & mrs.Q floor lamp totally leather natural