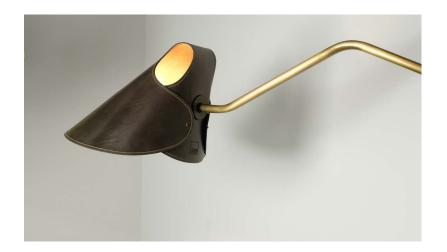

Mrs.Q is an absolute standout in the Jacco Maris collection! With its bold, robust leather shade and meticulously crafted metal base, this striking piece commands attention and brings an air of sophistication to any room. You'll be captivated by its timeless design—so elegant, it could easily grace the set of a 007 movie. The natural color combination and luxurious leather finish give Mrs.Q a powerful, yet refined presence. Available in brass, gunmetal powder coated steel, and fully leather versions, with a variety of stunning leather colors to choose from, Mrs.Q is a statement piece that transforms any interior with unmatched style and elegance.

MQ.WA.BRA/GREEN mrs.Q wall lamp brushed brass green leather shade

MQ.FL.CS/NATURAL mrs.Q floor lamp coated steel natural leather shade

MQ.FL.CS/COGNAC mrs.Q floor lamp coated steel cognac leather shade