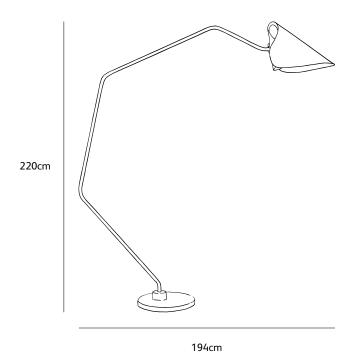

## floor lamp

MQ.FL.TOT/NATURAL mrs.Q floor lamp totally leather natural

| MQ.FL.*/*                               |
|-----------------------------------------|
| 47x194x220cm                            |
| 350cm                                   |
| included                                |
| Globe 6W filament LED,                  |
| 2200K / 480 lm                          |
| E27                                     |
| Only suitable for low heat output light |
| source (LED)                            |
| 25,5kg                                  |
| Floor dimmer included                   |
|                                         |