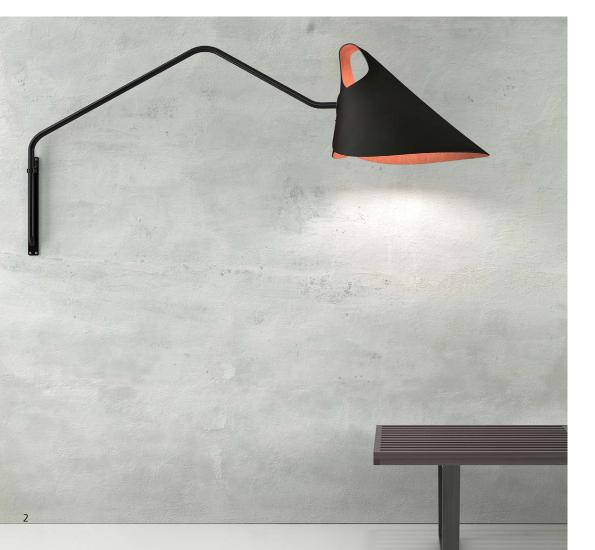

## wall lamp

MQ.WA.CS/DARKBROWN mrs.Q wall lamp coated steel dark brown leather shade

| Order code       | MQ.WA.*/*                               |
|------------------|-----------------------------------------|
| Dimensions wxdxh | 47x165x70cm                             |
| Light source     | included                                |
|                  | Globe 6W filament LED,                  |
|                  | 2200K / 480 lm                          |
| Lampholder       | E27                                     |
|                  | Only suitable for low heat output light |
|                  | source (LED)                            |
| Net. weight      | 4kg                                     |
| Dimmer           | Optional with cable dimmer              |

MQ.FL.TOT/DARKBROWN
mrs.Q floor lamp totally leather dark brown

MQ.WA.CS/DARKBROWN mrs.Q wall lamp coated steel dark brown leather shade

MQ.WA.CS/COGNAC & MQ.FL.TOT/NATURAL mrs.Q wall lamp coated steel cognac leather shade & mrs.Q floor lamp totally leather natural