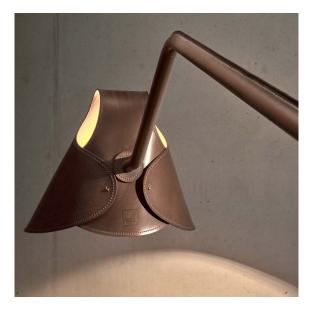

Mrs.Q is an absolute standout in the Jacco Maris collection! With its bold, robust leather shade and meticulously crafted metal base, this striking piece commands attention and brings an air of sophistication to any room. You'll be captivated by its timeless design—so elegant, it could easily grace the set of a 007 movie. The natural color combination and luxurious leather finish give Mrs.Q a powerful, yet refined presence. Available in brass, gunmetal powder coated steel, and fully leather versions, with a variety of stunning leather colors to choose from, Mrs.Q is a statement piece that transforms any interior with unmatched style and elegance.

### floor and wall lamp materials

\* CS coated steel

\* TOT leather tube

### colors leather

\* BLACK black leather

\* COGNAC cognac leather

\* DARKBROWN dark brown leather

**\* GREEN** green leather

\* NATUREL naturel leather