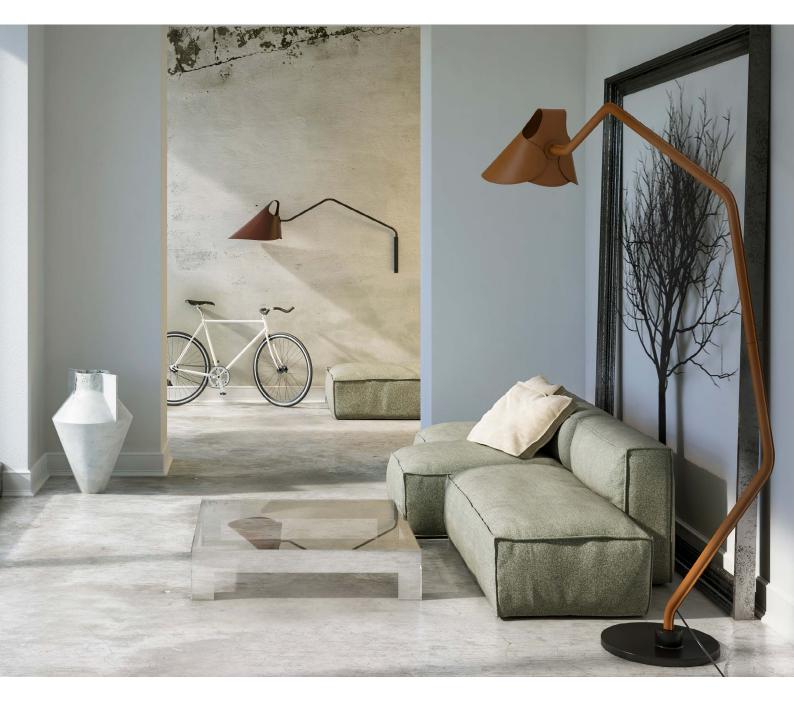

## floor lamp

MQ.FL.TOT/NATURAL mrs.Q floor lamp totally leather natural

| MQ.FL.*/*                               |
|-----------------------------------------|
| 47x194x220cm                            |
| 350cm                                   |
| included                                |
| Globe 6W filament LED,                  |
| 2200K / 480 lm                          |
| E27                                     |
| Only suitable for low heat output light |
| source (LED)                            |
| 25,5kg                                  |
| Floor dimmer included                   |
|                                         |

MQ.WA.BRA/GREEN mrs.Q wall lamp brushed brass green leather shade

MQ.FL.CS/NATURAL mrs.Q floor lamp coated steel natural leather shade

MQ.FL.CS/COGNAC mrs.Q floor lamp coated steel cognac leather shade