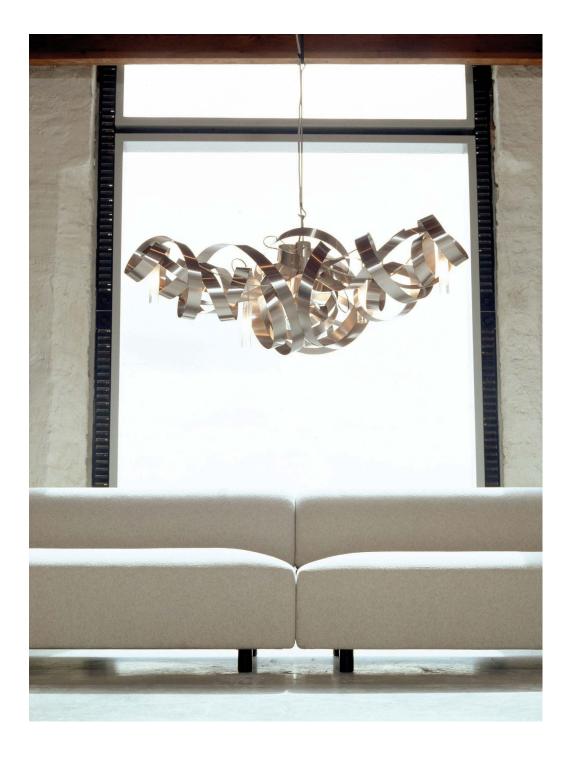

Every Montone makes a statement. It is extraordinary and overwhelming and completes an empty space on itself. Each Montone is curled by hand with various materials like brass, stainless steel or powder coated steel. The lights are situated inside the gracious fixture, providing a fascinating effect of light. The Montone collection, designed by Jacco Maris, is available as a chandelier or a ceiling lamp.

### chandelier oval

MN.06.CH.HG/BL.O montone 6 light chandelier high gloss polished steel/black oval