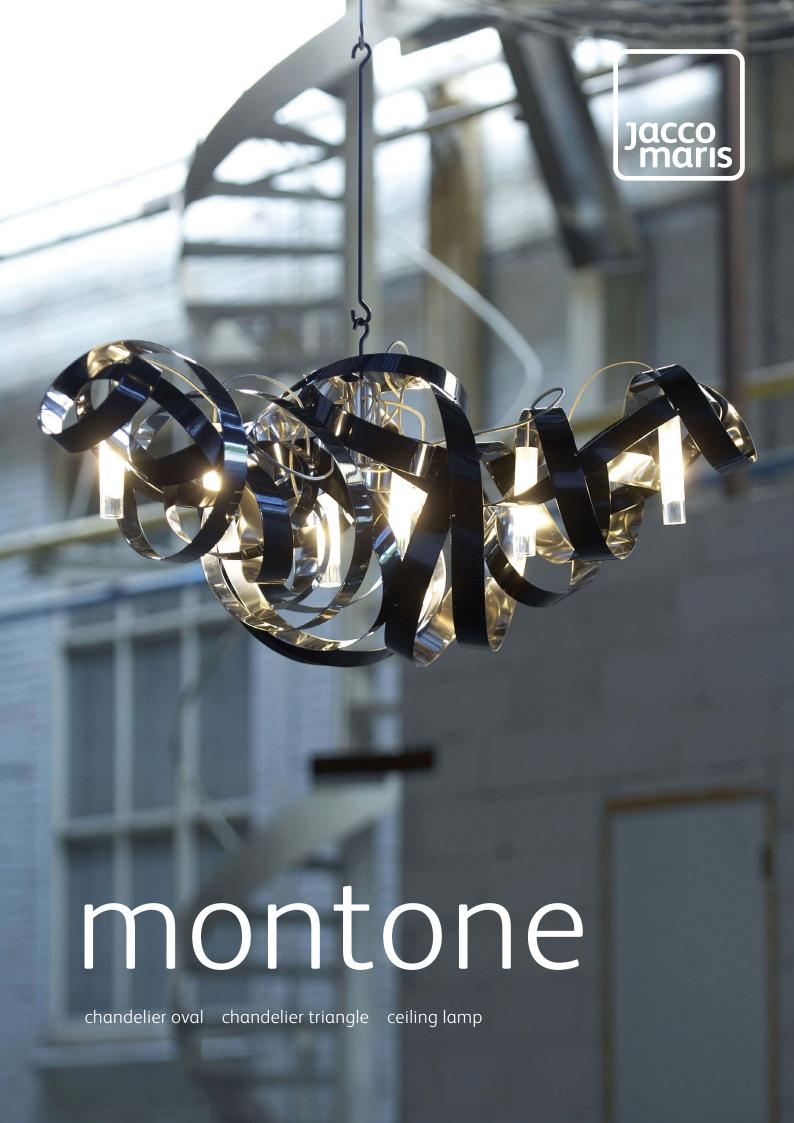

Every Montone makes a statement. It is extraordinary and overwhelming and completes an empty space on itself. Each Montone is curled by hand with various materials like brass, stainless steel or powder coated steel. The lights are situated inside the gracious fixture, providing a fascinating effect of light. The Montone collection, designed by Jacco Maris, is available as a chandelier or a ceiling lamp.