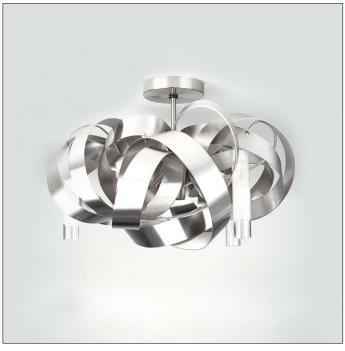

## ceiling lamp

MN.03.CE.\*

included, 3 x 40W halogen G9, Max. 3 x 40W / 240V

dimmable, dimmer not included

45x35cm

11,5cm

2,5kg

3,5kg

MN.03.CE.ST montone 3 light ceiling lamp stainless steel