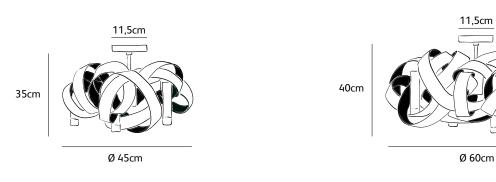

## ceiling lamp

MN.03.CE.\*

included, 3 x 40W halogen G9, Max. 3 x 40W / 240V

dimmable, dimmer not included

45x35cm

11,5cm

2,5kg

3,5kg

50x50x40cm

MN.05.CE.\*

60x40cm

11,5cm

Order code Dimensions Øxh

Ceiling cover Ø

Light source

Lampholder

Net. weight Gross weight

Packaging

Dimming

Order code

Dimensions Øxh

Ceiling cover Ø

| Light source | included, 5 x 40W halogen     |
|--------------|-------------------------------|
| Lampholder   | G9, Max. 5 x 40W / 240V       |
| Net. weight  | 7kg                           |
| Gross weight | 9kg                           |
| Packaging    | 65x65x50cm                    |
| Dimming      | dimmable, dimmer not included |