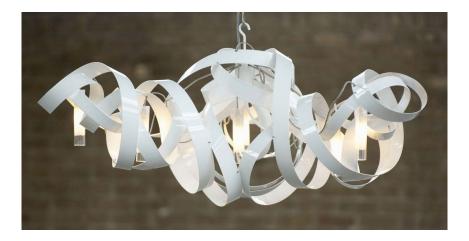

Every Montone makes a statement. It is extraordinary and overwhelming and completes an empty space on itself. Each Montone is curled by hand with various materials like brass, stainless steel or powder coated steel. The lights are situated inside the gracious fixture, providing a fascinating effect of light. The Montone collection, designed by Jacco Maris, is available as a chandelier or a ceiling lamp.

montone chandelier stainless steel

 $\ensuremath{\mathsf{MN.07.CH.WH.T}}$  montone 7 light chandelier white powder coated triangle

MN.07.CH.ST.T montone 7 light chandelier stainless steel triangle