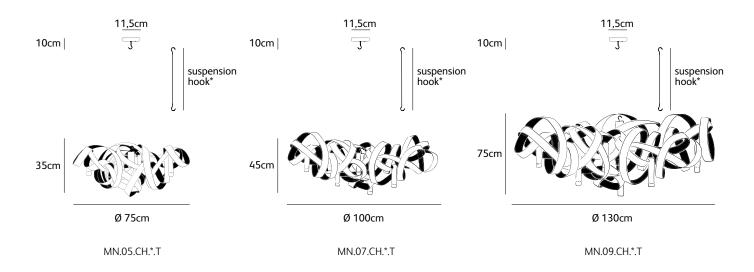

### colors & materials

Check www.jaccomaris.com for the latest colors, materials and details or scan the QR code.

| Order code      | MN.05.CH.*.T                  |
|-----------------|-------------------------------|
| Dimensions Øxh  | 75x35cm                       |
| Hook            | customized*                   |
| Ceiling cover Ø | 11,5cm                        |
| Light source    | included, 5 x 40W halogen     |
| Lampholder      | G9, Max. 5 x 40W / 240V       |
| Net. weight     | 7kg                           |
| Gross weight    | 10kg                          |
| Packaging       | 80x80x40cm                    |
| Dimming         | dimmable, dimmer not included |

| Order code      | MN.07.CH.*.T                  |
|-----------------|-------------------------------|
| Dimensions Øxh  | 100x45cm                      |
| Hook            | customized*                   |
| Ceiling cover Ø | 11,5cm                        |
| Light source    | included , 7 x 40W halogen    |
| Lampholder      | G9, Max. 7 x 40W / 240V       |
| Net. weight     | 9kg                           |
| Gross weight    | 14kg                          |
| Packaging       | 105x105x55cm                  |
| Dimming         | dimmable, dimmer not included |

| Order code      | MN.09.CH.*.T                  |
|-----------------|-------------------------------|
| Dimensions Øxh  | 130x75cm                      |
| Hook            | customized*                   |
| Ceiling cover Ø | 11,5cm                        |
| Light source    | included, 9 x 40W halogen     |
| Lampholder      | G9, Max. 9 x 40W / 240V       |
| Net. weight     | 14kg                          |
| Gross weight    | 21kg                          |
| Packaging       | 135x135x85cm                  |
| Dimming         | dimmable, dimmer not included |
|                 |                               |