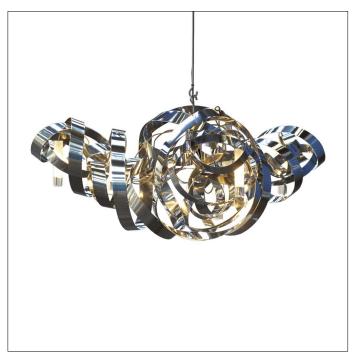

Every Montone makes a statement. It is extraordinary and overwhelming and completes an empty space on itself. Each Montone is curled by hand with various materials like brass, stainless steel or powder coated steel. The lights are situated inside the gracious fixture, providing a fascinating effect of light. The Montone collection, designed by Jacco Maris, is available as a chandelier or a ceiling lamp.

### chandelier oval

MN.06.CH.HG/BL.O montone 6 light chandelier high gloss polished steel/black oval