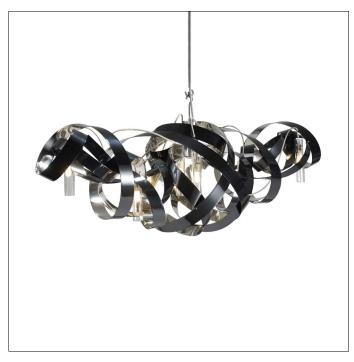

### chandelier oval

MN.06.CH.HG/BL.O montone 6 light chandelier high gloss polished steel/black oval