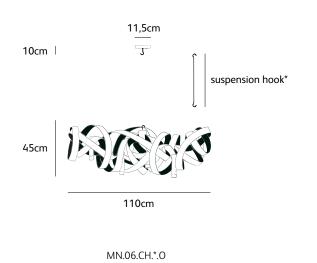

### colors & materials

Check www.jaccomaris.com for the latest colors, materials and details or scan the QR code.

| Order code       | MN.06.CH.*.0                  |
|------------------|-------------------------------|
| Dimensions wxdxh | 110x45x45cm                   |
| Hook             | customized*                   |
| Ceiling cover Ø  | 11,5cm                        |
| Light source     | included, 6 x 40W halogen     |
| Lampholder       | G9, Max. 6 x 40W / 240V       |
| Weight/Packaging |                               |
| Net. weight      | 7kg                           |
| Gross weight     | 11kg                          |
| Packaging        | 120x55x55cm                   |
| Dimming          | dimmable, dimmer not included |
|                  |                               |
| Order code       | MN.08.CH.*.O                  |
| Dimensions wxdxh | 145x45x55cm                   |
| Hook             | customized*                   |
| Ceiling cover Ø  | 11,5cm                        |
| Light source     | included, 8 x 40W halogen     |
| Lampholder       | G9, Max. 8 x 40W / 240V       |
| Weight/Packaging |                               |
| Net. weight      | 10kg                          |
| Gross weight     | 15kg                          |
| Packaging        | 155x60x60cm                   |