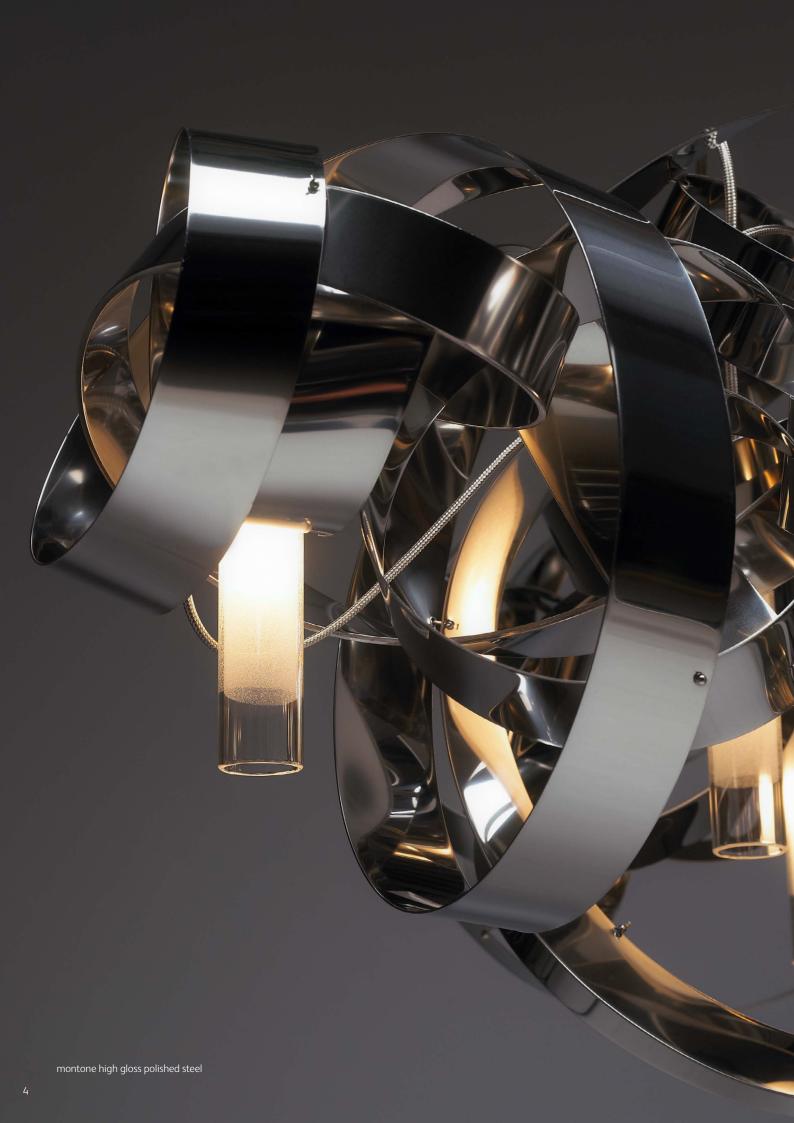

Every Montone makes a statement. It is extraordinary and overwhelming and completes an empty space on itself. Each Montone is curled by hand with various materials like brass, stainless steel or powder coated steel. The lights are situated inside the gracious fixture, providing a fascinating effect of light. The Montone collection, designed by Jacco Maris, is available as a chandelier or a ceiling lamp.

### chandelier oval

MN.06.CH.HG/BL.O montone 6 light chandelier high gloss polished steel/black oval