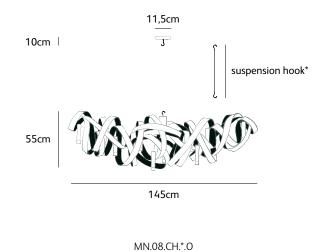

### colors & materials

Check www.jaccomaris.com for the latest colors, materials and details or scan the QR code.

| Order code       | MN.06.CH.*.0                  |
|------------------|-------------------------------|
| Dimensions wxdxh | 110x45x45cm                   |
| Hook             | customized*                   |
| Ceiling cover Ø  | 11,5cm                        |
| Light source     | included, 6 x 40W halogen     |
| Lampholder       | G9, Max. 6 x 40W / 240V       |
| Weight/Packaging |                               |
| Net. weight      | 7kg                           |
| Gross weight     | 11kg                          |
| Packaging        | 120x55x55cm                   |
| Dimming          | dimmable, dimmer not included |
|                  |                               |
| Order code       | MN.08.CH.*.O                  |
| Dimensions wxdxh | 145x45x55cm                   |
| Hook             | customized*                   |
| Ceiling cover Ø  | 11,5cm                        |
| Light source     | included, 8 x 40W halogen     |
| Lampholder       | G9, Max. 8 x 40W / 240V       |
| Weight/Packaging |                               |
| Net. weight      | 10kg                          |
| Gross weight     | 15kg                          |
| Packaging        | 155x60x60cm                   |