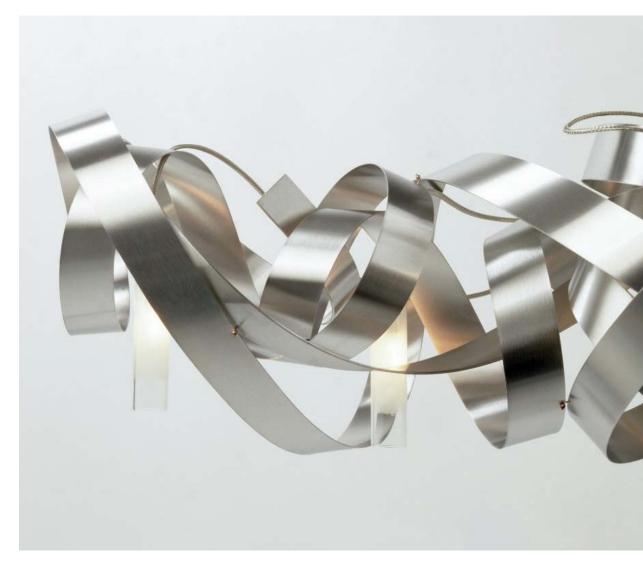

Every Montone makes a statement. It is extraordinary and overwhelming and completes an empty space on itself. Each Montone is curled by hand with various materials like brass, stainless steel or powder coated steel. The lights are situated inside the gracious fixture, providing a fascinating effect of light. The Montone collection, designed by Jacco Maris, is available as a chandelier or a ceiling lamp.