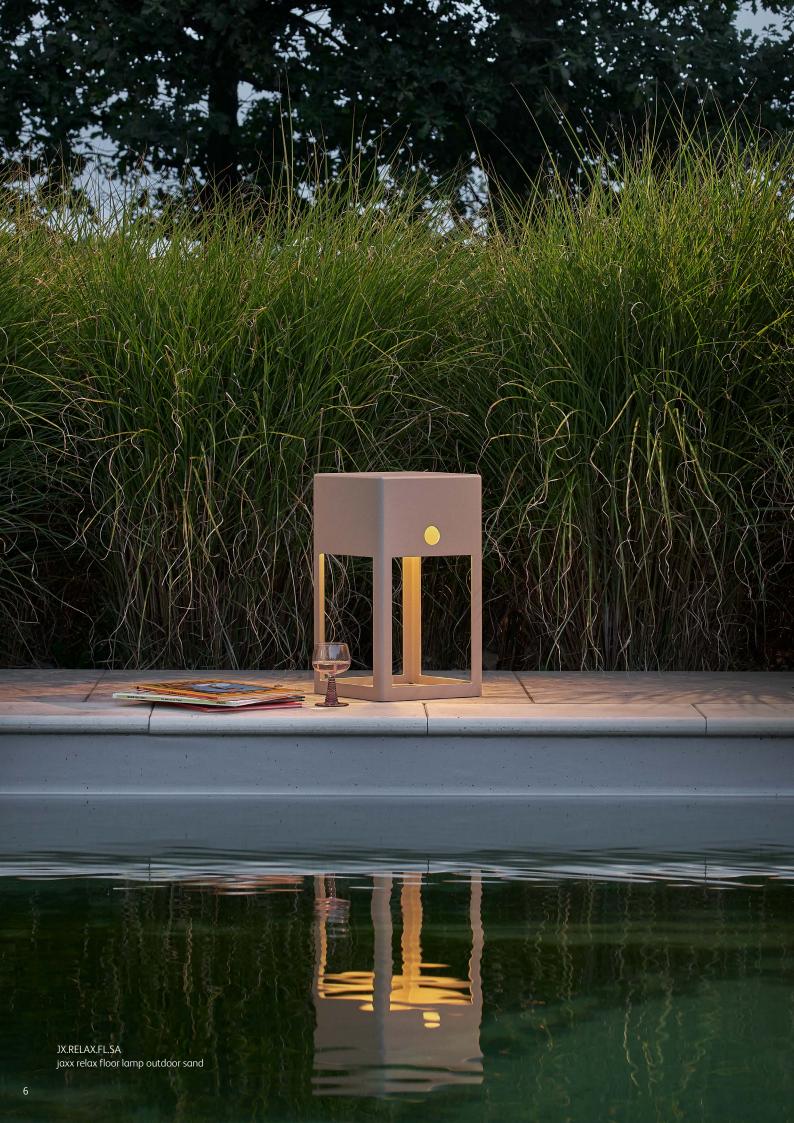

# jaxx

The Jaxx collection features solid steel floor lamps that provide beautiful, indirect lighting. The distinctive "quirky eye" at the front immediately captures attention. The relax version can be used as a seating piece or a side table. Experience luxurious outdoor living with this timeless design. Jaxx is designed by Jacco Maris in collaboration with designer Wesly Boom.

JX.60.FL.BL & JX.110.FL.BL & JX.RELAX.FL.BL jaxx floor lamp outdoor 60cm, 110cm & relax black

JX.RELAX.FL.BL jaxx relax floor lamp outdoor black

JX.110.FL.SA jaxx floor lamp outdoor 110cm sand