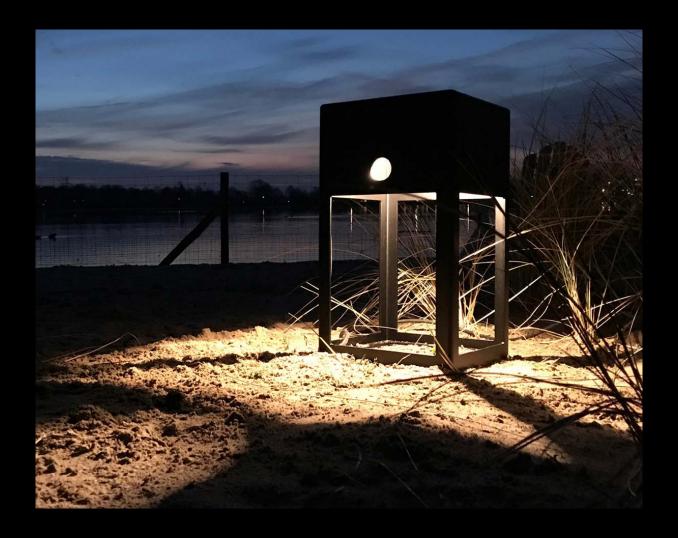

# jaxx

The Jaxx collection features solid steel floor lamps that provide beautiful, indirect lighting. The distinctive "quirky eye" at the front immediately captures attention. The relax version can be used as a seating piece or a side table. Experience luxurious outdoor living with this timeless design. Jaxx is designed by Jacco Maris in collaboration with designer Wesly Boom.

## floor lamp outdoor

JX.60.FL.BL & JX.110.FL.BL & JX.RELAX.FL.BL jaxx floor lamp 60cm, 110cm & relax outdoor black