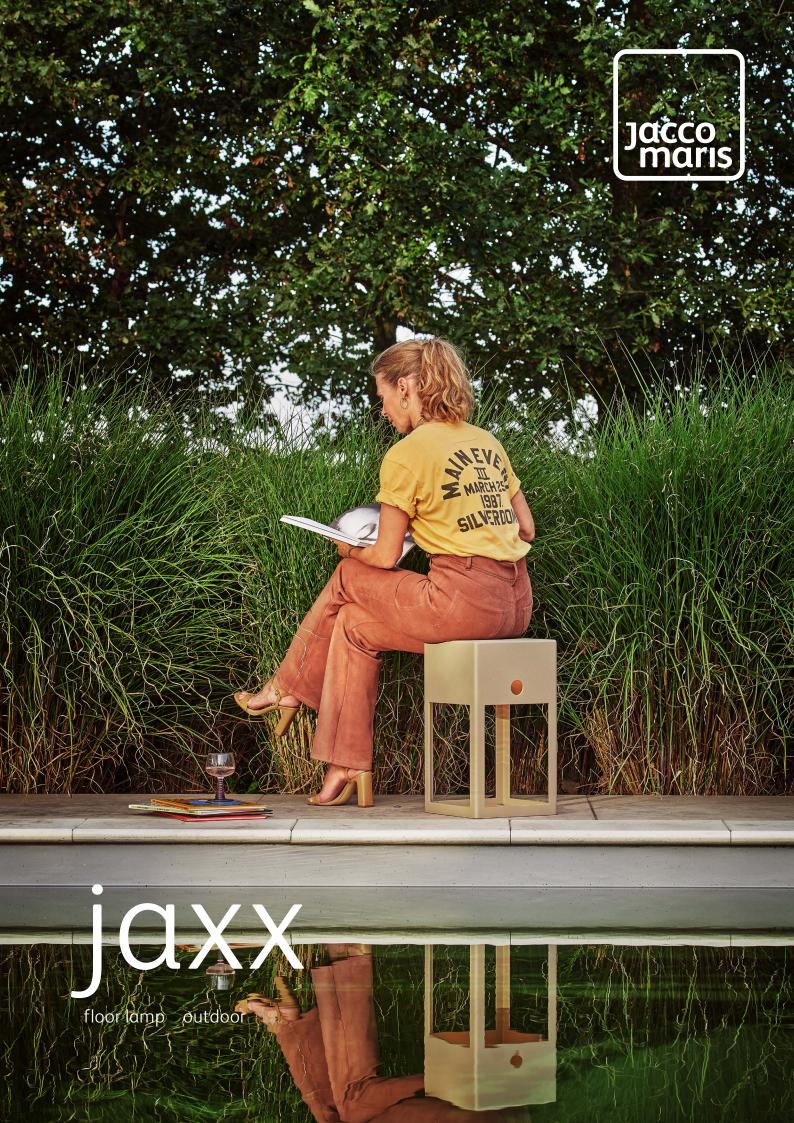

# jaxx

The Jaxx collection features solid steel floor lamps that provide beautiful, indirect lighting. The distinctive "quirky eye" at the front immediately captures attention. The relax version can be used as a seating piece or a side table. Experience luxurious outdoor living with this timeless design. Jaxx is designed by Jacco Maris in collaboration with designer Wesly Boom.

JX.60.FL.BL & JX.110.FL.BL & JX.RELAX.FL.BL jaxx floor lamp outdoor 60cm, 110cm & relax black

JX.RELAX.FL.BL jaxx relax floor lamp outdoor black

JX.110.FL.SA jaxx floor lamp outdoor 110cm sand

## jaxx

## floor lamp outdoor

JX.60.FL.BL & JX.110.FL.BL & JX.RELAX.FL.BL jaxx floor lamp 60cm, 110cm & relax outdoor black