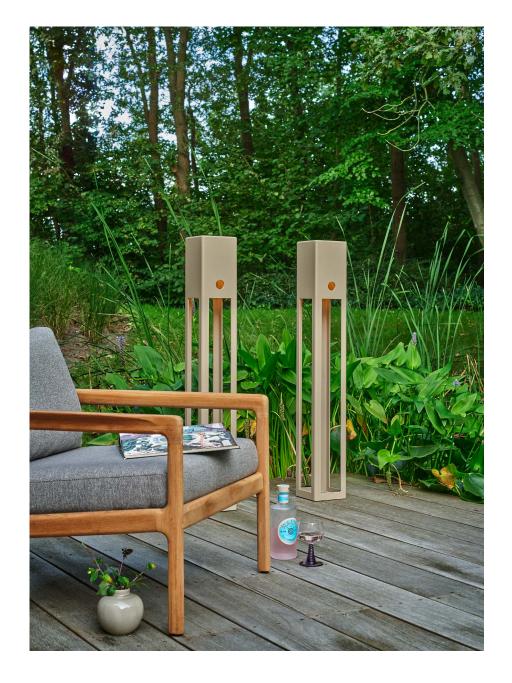

# jaxx

The Jaxx collection features solid steel floor lamps that provide beautiful, indirect lighting. The distinctive "quirky eye" at the front immediately captures attention. The relax version can be used as a seating piece or a side table. Experience luxurious outdoor living with this timeless design. Jaxx is designed by Jacco Maris in collaboration with designer Wesly Boom.

JX.60.FL.BL & JX.110.FL.BL & JX.RELAX.FL.BL jaxx floor lamp outdoor 60cm, 110cm & relax black

JX.RELAX.FL.BL jaxx relax floor lamp outdoor black

JX.110.FL.SA jaxx floor lamp outdoor 110cm sand

## floor lamp outdoor

JX.60.FL.BL & JX.110.FL.BL & JX.RELAX.FL.BL jaxx floor lamp 60cm, 110cm & relax outdoor black