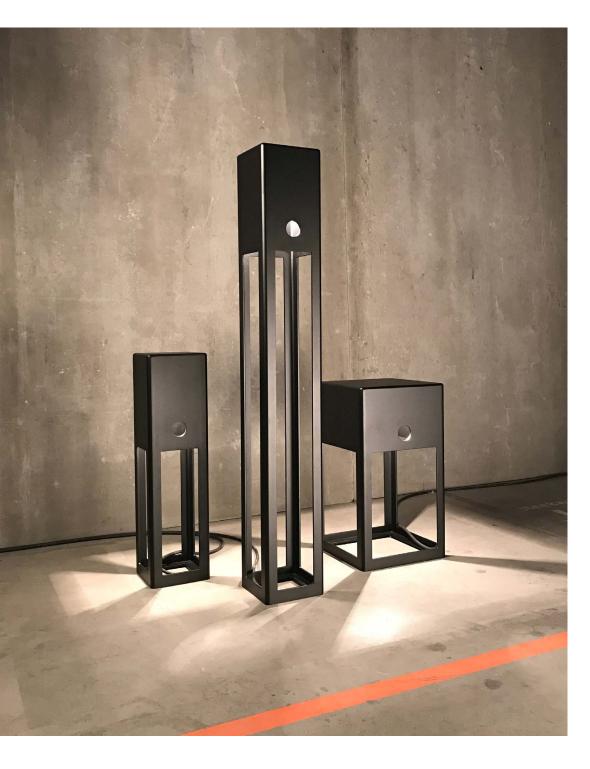

JX.60.FL.BL & JX.110.FL.BL & JX.RELAX.FL.BL jaxx floor lamp outdoor 60cm, 110cm & relax black

JX.RELAX.FL.BL jaxx relax floor lamp outdoor black

JX.110.FL.SA jaxx floor lamp outdoor 110cm sand

## floor lamp outdoor

JX.60.FL.BL & JX.110.FL.BL & JX.RELAX.FL.BL jaxx floor lamp 60cm, 110cm & relax outdoor black

| Order code            | JX.RELAX.FL.*              |
|-----------------------|----------------------------|
| Dimensions wxdxh      | 28x28x50cm                 |
| Standard cable length | 500cm                      |
| Light source          | included                   |
|                       | 1 x LED warm white bulb    |
|                       | 7W / 240V / 2700K / 806 lm |
| Lampholder            | E27                        |
| Net. weight           | 15kg                       |
|                       |                            |
| Order code            | JX.60.FL.*                 |
| Dimensions wxdxh      | 16x16x60cm                 |
| Standard cable length | 500cm                      |
| Light source          | included                   |
|                       | 1 x LED warm white bulb    |
|                       | 7W / 240V / 2700K / 806 lm |
| Lampholder            | E27                        |
| Net. weight           | 8kg                        |
|                       |                            |
| Order code            | JX.110.FL.*                |
| Dimensions wxdxh      | 16x16x110cm                |
| Standard cable length | 500cm                      |
| Light source          | included                   |
|                       | 1 x LED warm white bulb    |
|                       | 7W / 240V / 2700K / 806 lm |
| Lampholder            | E27                        |
| Net. weight           | 14kg                       |
|                       |                            |