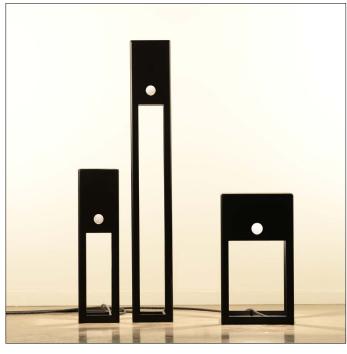

JX.60.FL.BL & JX.110.FL.BL & JX.RELAX.FL.BL jaxx floor lamp outdoor 60cm, 110cm & relax black

JX.RELAX.FL.BL jaxx relax floor lamp outdoor black

JX.110.FL.SA jaxx floor lamp outdoor 110cm sand

## floor lamp outdoor

JX.60.FL.BL & JX.110.FL.BL & JX.RELAX.FL.BL jaxx floor lamp 60cm, 110cm & relax outdoor black