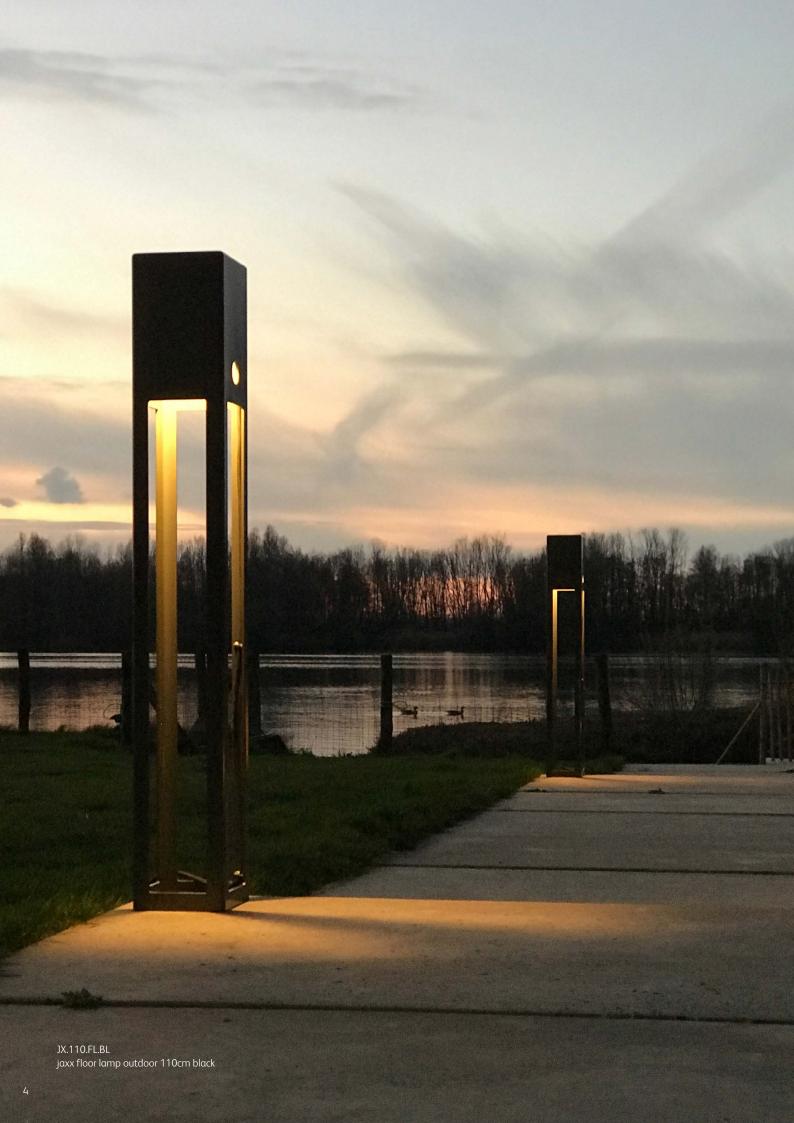

JX.60.FL.BL & JX.110.FL.BL & JX.RELAX.FL.BL jaxx floor lamp outdoor 60cm, 110cm & relax black

JX.RELAX.FL.BL jaxx relax floor lamp outdoor black

JX.110.FL.SA jaxx floor lamp outdoor 110cm sand

## floor lamp outdoor

JX.60.FL.BL & JX.110.FL.BL & JX.RELAX.FL.BL jaxx floor lamp 60cm, 110cm & relax outdoor black