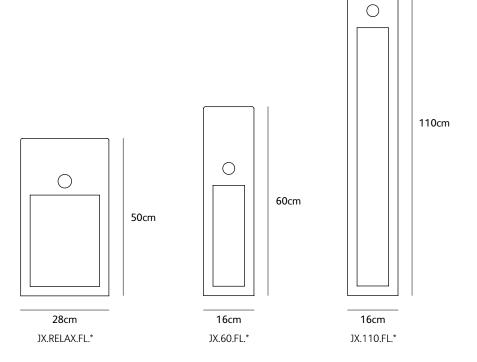

| Order code            | JX.RELAX.FL.*              |
|-----------------------|----------------------------|
| Dimensions wxdxh      | 28x28x50cm                 |
| Standard cable length | 500cm                      |
| Light source          | included                   |
|                       | 1 x LED warm white bulb    |
|                       | 7W / 240V / 2700K / 806 lm |
| Lampholder            | E27                        |
| Net. weight           | 15kg                       |
|                       |                            |
| Order code            | JX.60.FL.*                 |
| Dimensions wxdxh      | 16x16x60cm                 |
| Standard cable length | 500cm                      |
| Light source          | included                   |
|                       | 1 x LED warm white bulb    |
|                       | 7W / 240V / 2700K / 806 lm |
| Lampholder            | E27                        |
| Net. weight           | 8kg                        |
|                       |                            |
| Order code            | JX.110.FL.*                |
| Dimensions wxdxh      | 16x16x110cm                |
| Standard cable length | 500cm                      |
| Light source          | included                   |
|                       | 1 x LED warm white bulb    |
|                       | 7W / 240V / 2700K / 806 lm |
| Lampholder            | E27                        |
| Net. weight           | 14kg                       |
|                       |                            |