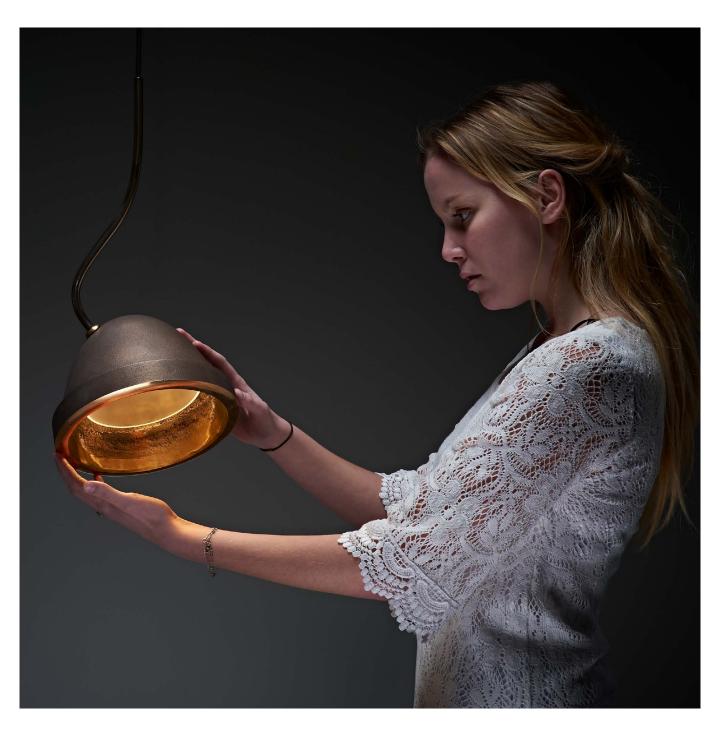

### insider

Insider is closely related to the Outsider but has its own distinct character. With its ingenious suspension system, Insider can be adjusted in any direction, allowing you to direct its light exactly where you need it. Available in both cast powder coated aluminum and solid cast bronze, it combines versatility with timeless design.

# insider