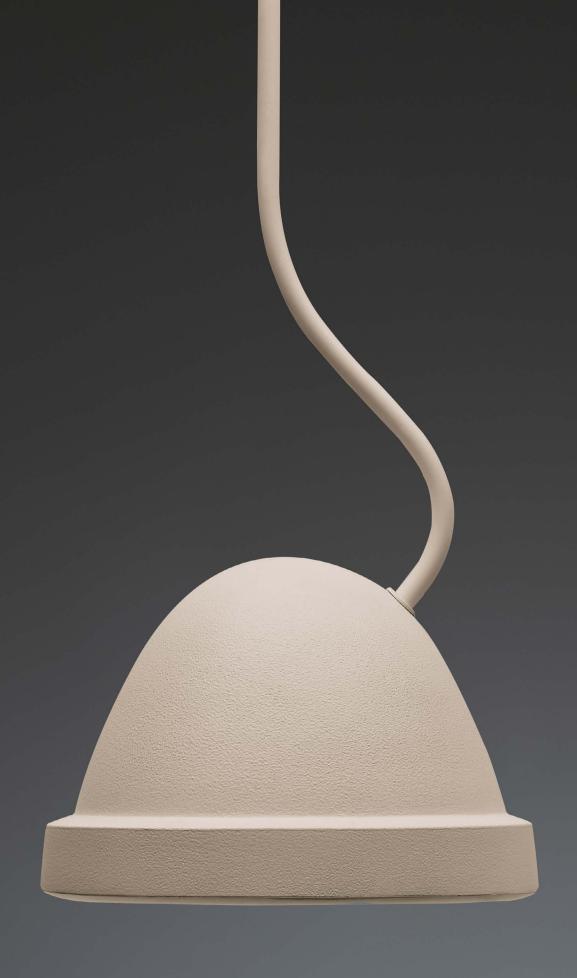

### suspension lamp

IS.01.SU.BL insider suspension lamp black

| Order code            | IS.01.SU.*                              |
|-----------------------|-----------------------------------------|
| Dimensions Øxh        | 20,5x40cm                               |
| Standard cable lenght | 300cm                                   |
| Light source          | integrated                              |
|                       | 11,5W LED / 230V / 2700K / 760 lm       |
| Net. weight           | 1kg (5kg bronze)                        |
| Gross weight          | 2kg (6kg bronze)                        |
| Packaging             | 25x25x50cm                              |
| Driverbox             | driver box round Ø13x3cm, same color as |
|                       | fixture. The driver box of the bronze   |
|                       | fixture has a bronze look               |
| Dimming               | dimmable driver, dimmer not included    |

#### suspension lamp standard

\* **BL** black powder coated

\* BRO bronze

**\* LA** latte powder coated

**\* MR** marone powder coated

**\* WH** white powder coated