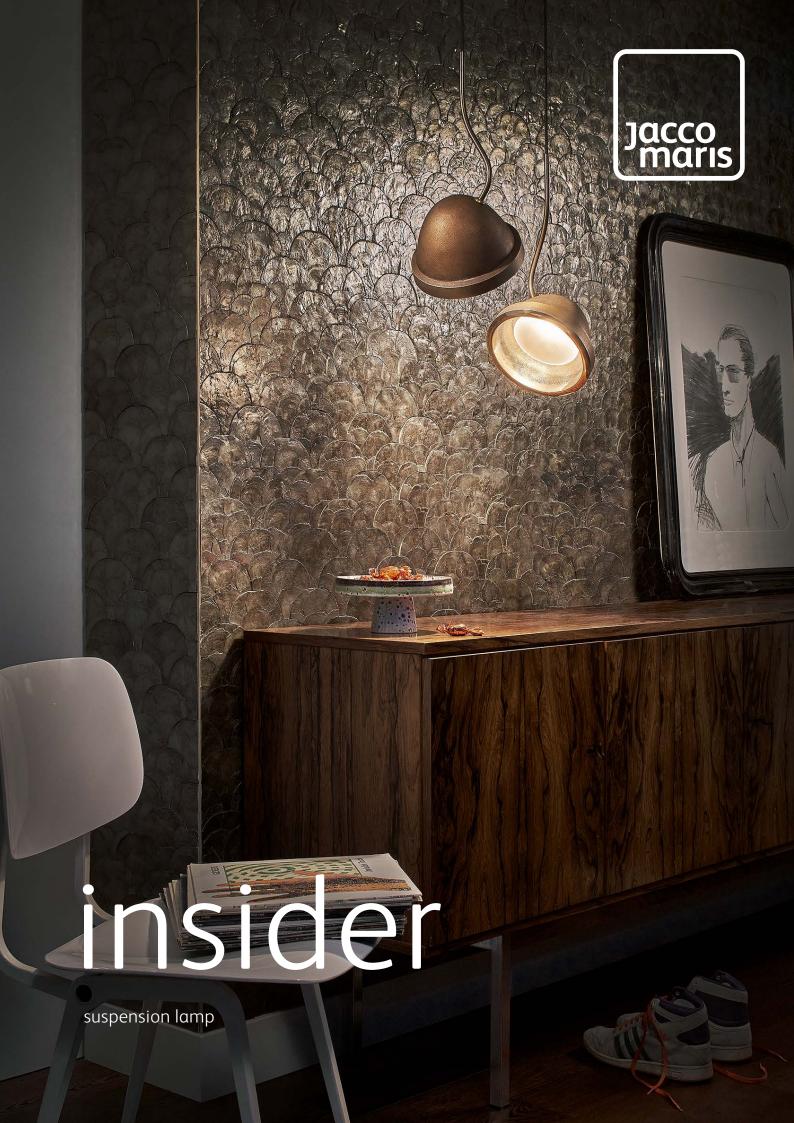

IS.01.SU.BRO insider suspension lamp bronze

### insider

Insider is closely related to the Outsider but has its own distinct character. With its ingenious suspension system, Insider can be adjusted in any direction, allowing you to direct its light exactly where you need it. Available in both cast powder coated aluminum and solid cast bronze, it combines versatility with timeless design.

IS.01.SU.BRO insider suspension lamp bronze Photography Mark Niedermann

IS.01.SU.LA insider suspension lamp latte

IS.01.SU.BRO insider suspension lamp bronze

Project Artec The Art of Living Magazine Photography Jaro van Meerten

# insider