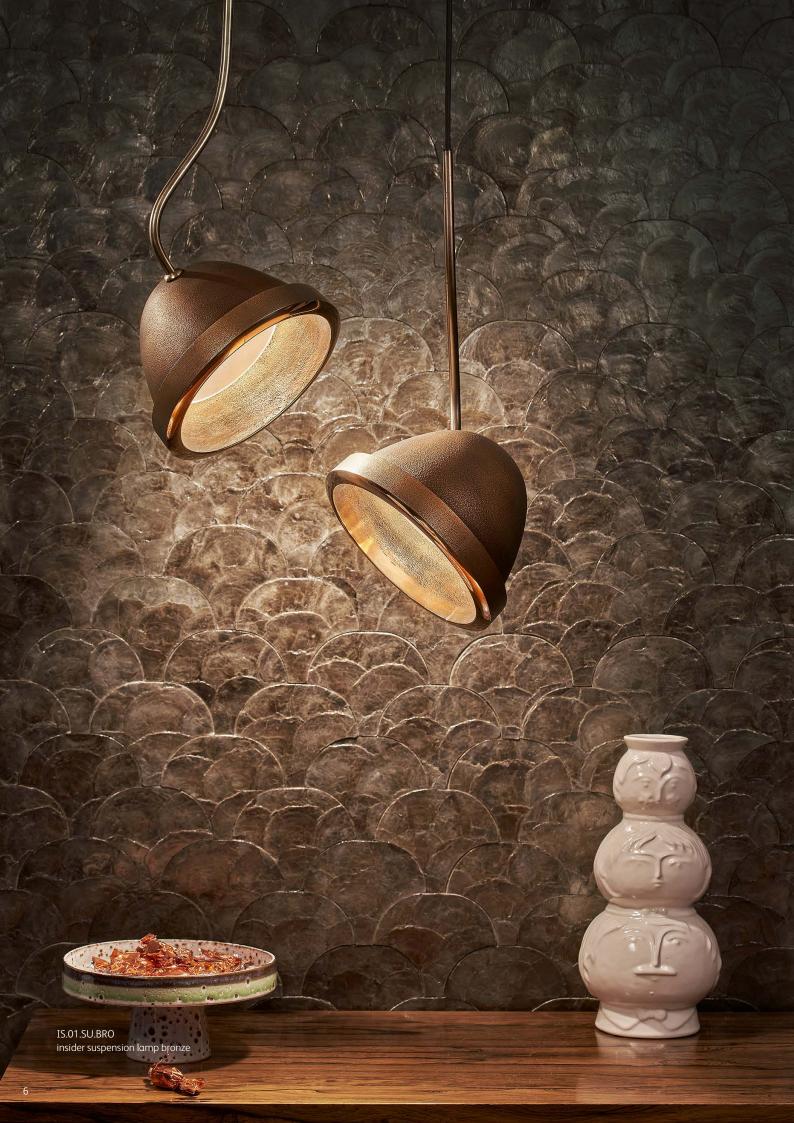

IS.01.SU.BRO insider suspension lamp bronze

### insider

Insider is closely related to the Outsider but has its own distinct character. With its ingenious suspension system, Insider can be adjusted in any direction, allowing you to direct its light exactly where you need it. Available in both cast powder coated aluminum and solid cast bronze, it combines versatility with timeless design.

IS.01.SU.BRO insider suspension lamp bronze Photography Mark Niedermann

IS.01.SU.LA insider suspension lamp latte

IS.01.SU.BRO insider suspension lamp bronze

Project Artec The Art of Living Magazine Photography Jaro van Meerten