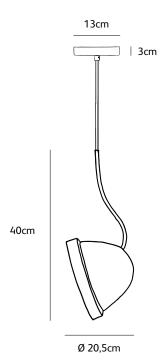

### suspension lamp

IS.01.SU.BL insider suspension lamp black

| Order code            | IS.01.SU.*                              |
|-----------------------|-----------------------------------------|
| Dimensions Øxh        | 20,5x40cm                               |
| Standard cable lenght | 300cm                                   |
| Light source          | integrated                              |
|                       | 11,5W LED / 230V / 2700K / 760 lm       |
| Net. weight           | 1kg (5kg bronze)                        |
| Gross weight          | 2kg (6kg bronze)                        |
| Packaging             | 25x25x50cm                              |
| Driverbox             | driver box round Ø13x3cm, same color as |
|                       | fixture. The driver box of the bronze   |
|                       | fixture has a bronze look               |
| Dimming               | dimmable driver, dimmer not included    |