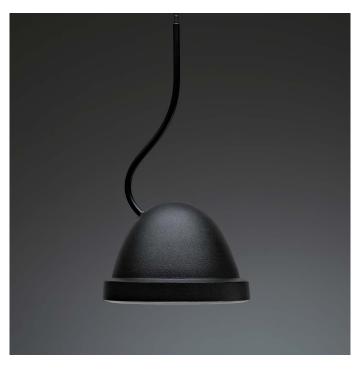

### suspension lamp

IS.01.SU.BL insider suspension lamp black

| Order code            | IS.01.SU.*                              |
|-----------------------|-----------------------------------------|
| Dimensions Øxh        | 20,5x40cm                               |
| Standard cable lenght | 300cm                                   |
| Light source          | integrated                              |
|                       | 11,5W LED / 230V / 2700K / 760 lm       |
| Net. weight           | 1kg (5kg bronze)                        |
| Gross weight          | 2kg (6kg bronze)                        |
| Packaging             | 25x25x50cm                              |
| Driverbox             | driver box round Ø13x3cm, same color as |
|                       | fixture. The driver box of the bronze   |
|                       | fixture has a bronze look               |
| Dimming               | dimmable driver, dimmer not included    |

#### suspension lamp standard

\* **BL** black powder coated

\* BRO bronze

**\* LA** latte powder coated

**\* MR** marone powder coated

**\* WH** white powder coated