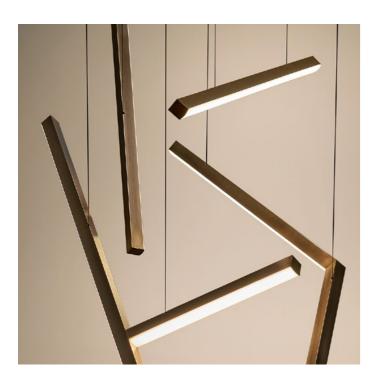

# myka

Myka offers you a collection of different shapes, so you can be the creator of your own composition. Each composition will be adapted to its specific space, requirements and your wishes. Made of brushed, patinated brass Myka provides a special luxurious design with a warm and soft LED light. Together the distinct shapes create a play of soft lines in the air. Myka is the example of bespoke design combining extraordinary lighting with a timeless look.

## myka