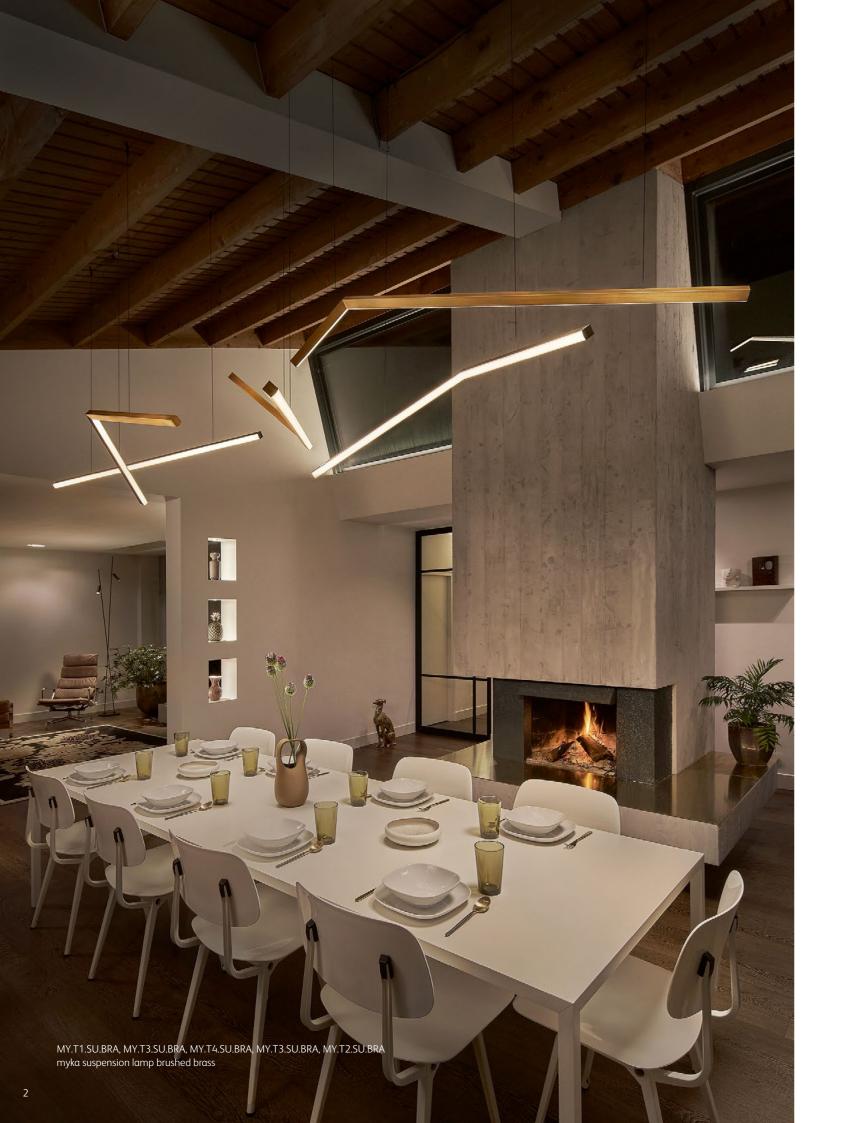

MY.T1.SU.BRA, MY.T3.SU.BRA, MY.T4.SU.BRA, MY.T3.SU.BRA, MY.T2.SU.BRA myka suspension lamp brushed brass