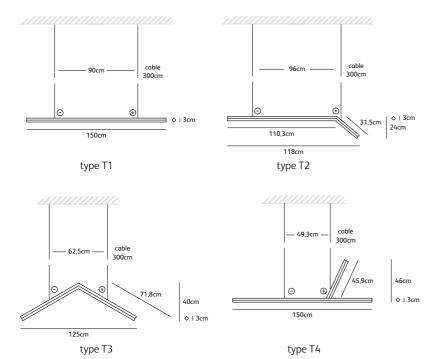

## suspension lamp

MY.T4.SU.BRA, MY.T1.SU.BRA, MY.T2.SU.BRA, MY.T3.SU.BRA myka suspension lamp brushed brass

Check www.jaccomaris.com for the latest colors, materials and details or scan the QR code.

| Order code            | MY.T1.SU.BRA                  |
|-----------------------|-------------------------------|
| Dimensions wxdxh      | 150x3x3cm                     |
| Standard cable length | 300cm                         |
| Light source          | integrated                    |
|                       | LED 30W / 2500K / 1150 lm     |
| Net. weight           | 3,5kg                         |
| Driver                | dimmable, dimmer not included |
|                       |                               |
| Order code            | MY.T2.SU.BRA                  |
| Dimensions wxdxh      | 118cm / 31cm / 3x3cm          |
| Standard cable length | 300cm                         |
| Light source          | integrated                    |
|                       | LED 30W / 2500K / 1140 lm     |
| Net. weight           | 3,5kg                         |
| Driver                | dimmable, dimmer not included |
|                       |                               |
| Order code            | MY.T3.SU.BRA                  |
| Dimensions wxdxh      | 72cm / 72cm / 3x3cm           |
| Standard cable length | 300cm                         |
| Light source          | integrated                    |
|                       | LED 28W / 2500K / 1100 lm     |
| Net. weight           | 3,5kg                         |
| Driver                | dimmable, dimmer not included |
|                       |                               |
| Order code            | MY.T4.SU.BRA                  |
| Dimensions wxdxh      | 150cm / 45cm / 3x3cm          |
| Standard cable length | 300cm                         |
| Light source          | integrated                    |
|                       | LED 38W / 2500K / 1500 lm     |
| Net. weight           | 4,5kg                         |
| Driver                | dimmable, dimmer not included |