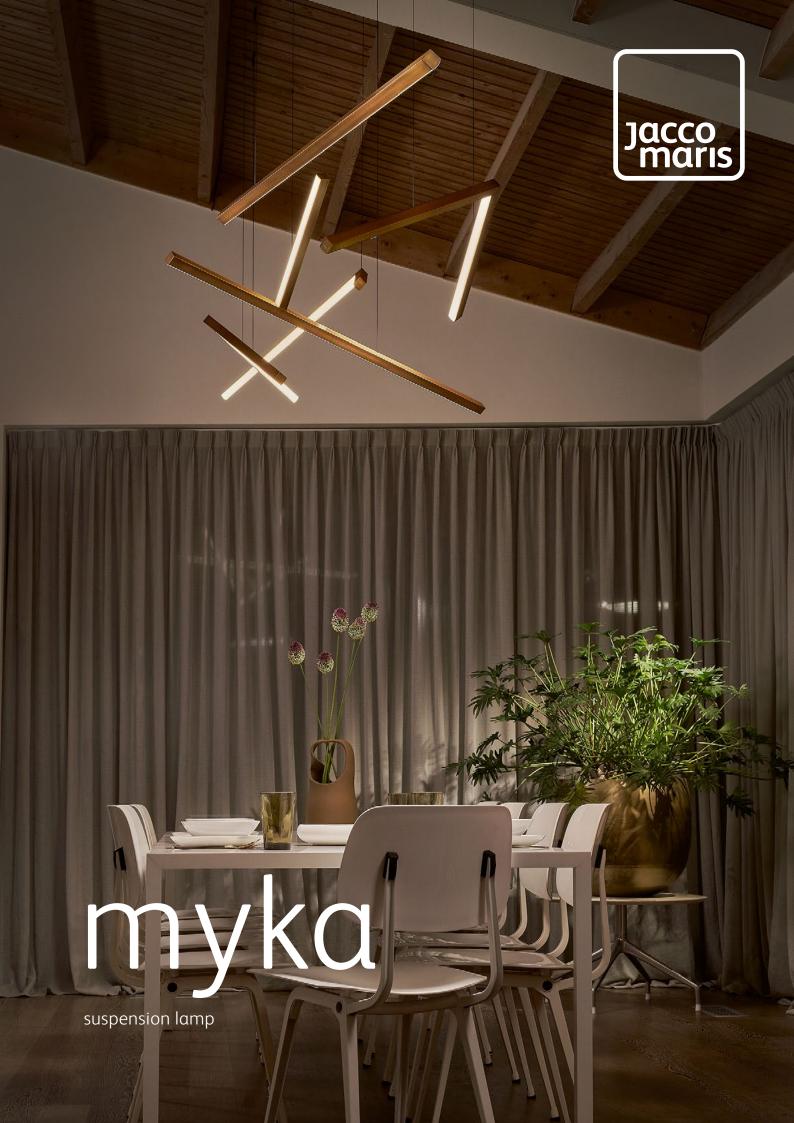

# myka

Myka offers you a collection of different shapes, so you can be the creator of your own composition. Each composition will be adapted to its specific space, requirements and your wishes. Made of brushed, patinated brass Myka provides a special luxurious design with a warm and soft LED light. Together the distinct shapes create a play of soft lines in the air. Myka is the example of bespoke design combining extraordinary lighting with a timeless look.

## myka