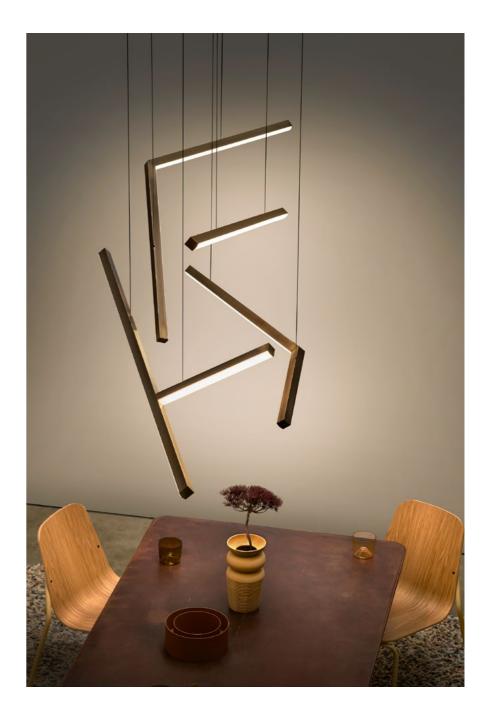

# myka

Myka offers you a collection of different shapes, so you can be the creator of your own composition. Each composition will be adapted to its specific space, requirements and your wishes. Made of brushed, patinated brass Myka provides a special luxurious design with a warm and soft LED light. Together the distinct shapes create a play of soft lines in the air. Myka is the example of bespoke design combining extraordinary lighting with a timeless look.

## myka