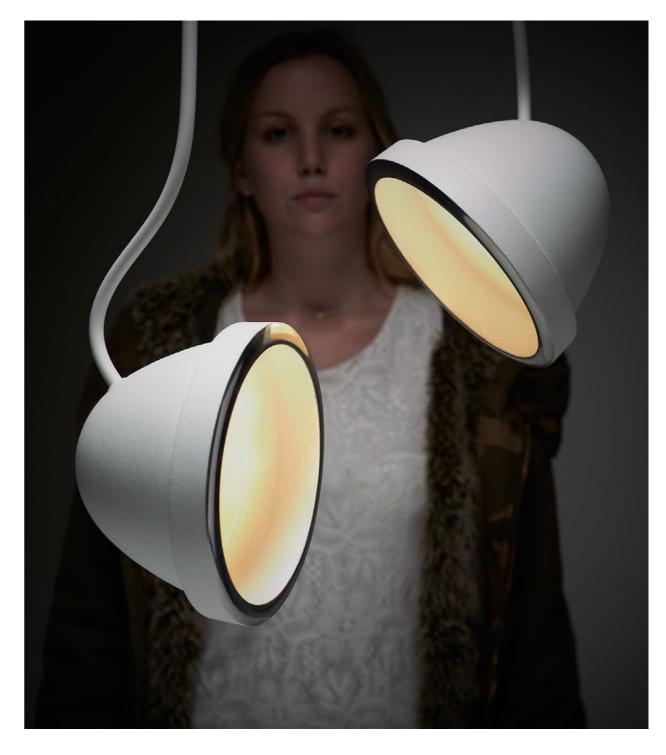

# insider

Insider is a close relative of the Outsider, but has its own character. It can be turned in any direction and spreads its light to any desirable spot, thanks to its ingenious suspension system. It's available in cast powder coated aluminium and in a beautiful cast bronze.

# insider

## suspension lamp

IS.01.SU.BL insider suspension lamp black