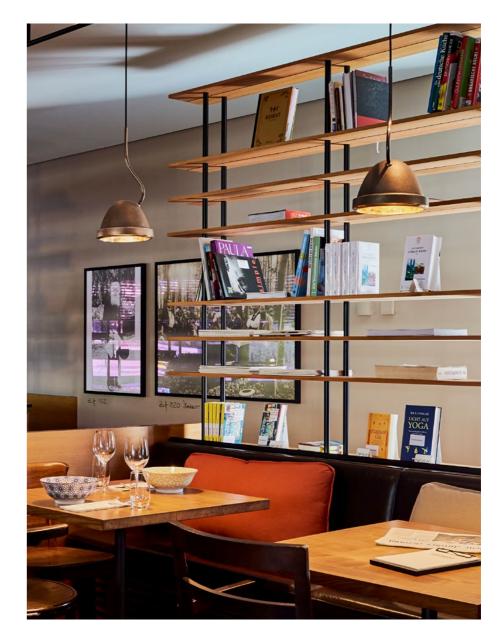

# insider

Insider is a close relative of the Outsider, but has its own character. It can be turned in any direction and spreads its light to any desirable spot, thanks to its ingenious suspension system. It's available in cast powder coated aluminium and in a beautiful cast bronze.