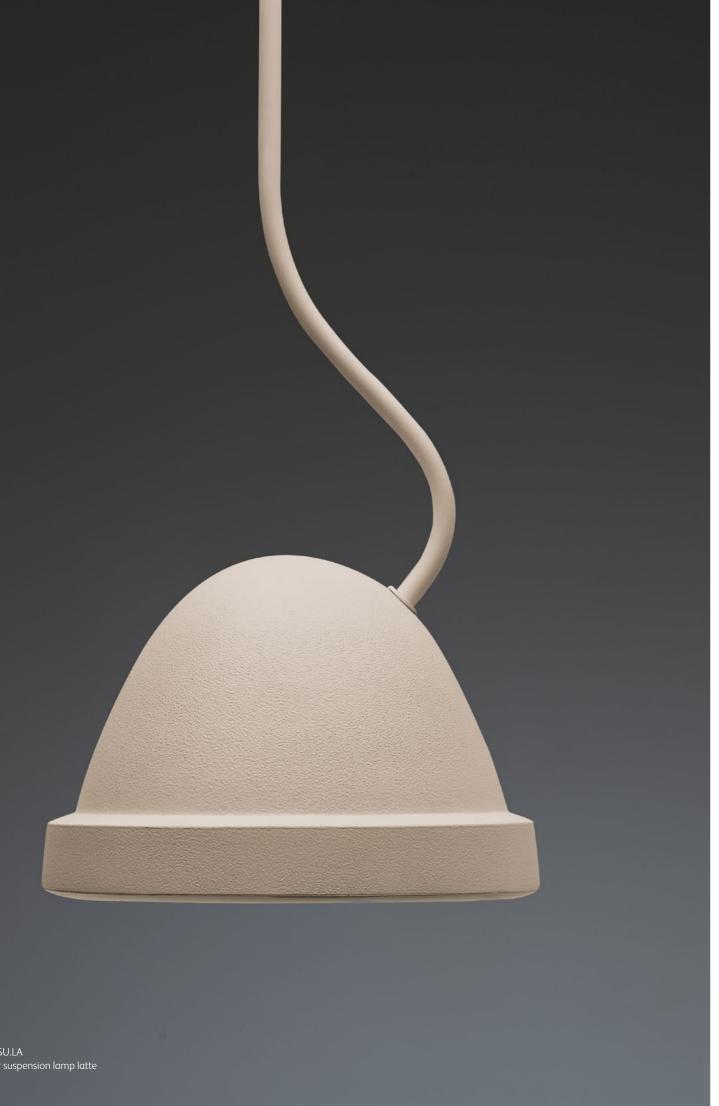

### colors & materials

Dimming

\* Add the color/material code you require to the main part number or check our price list for a total part number overview.

dimmable driver, dimmer not included

Check www.jaccomaris.com for the latest colors, materials and details or scan the QR code.

### suspension lamp

\* BRO bronze

**\* LA** latte powder coated

**\* MR** marone powder coated

\* WH white powder coated