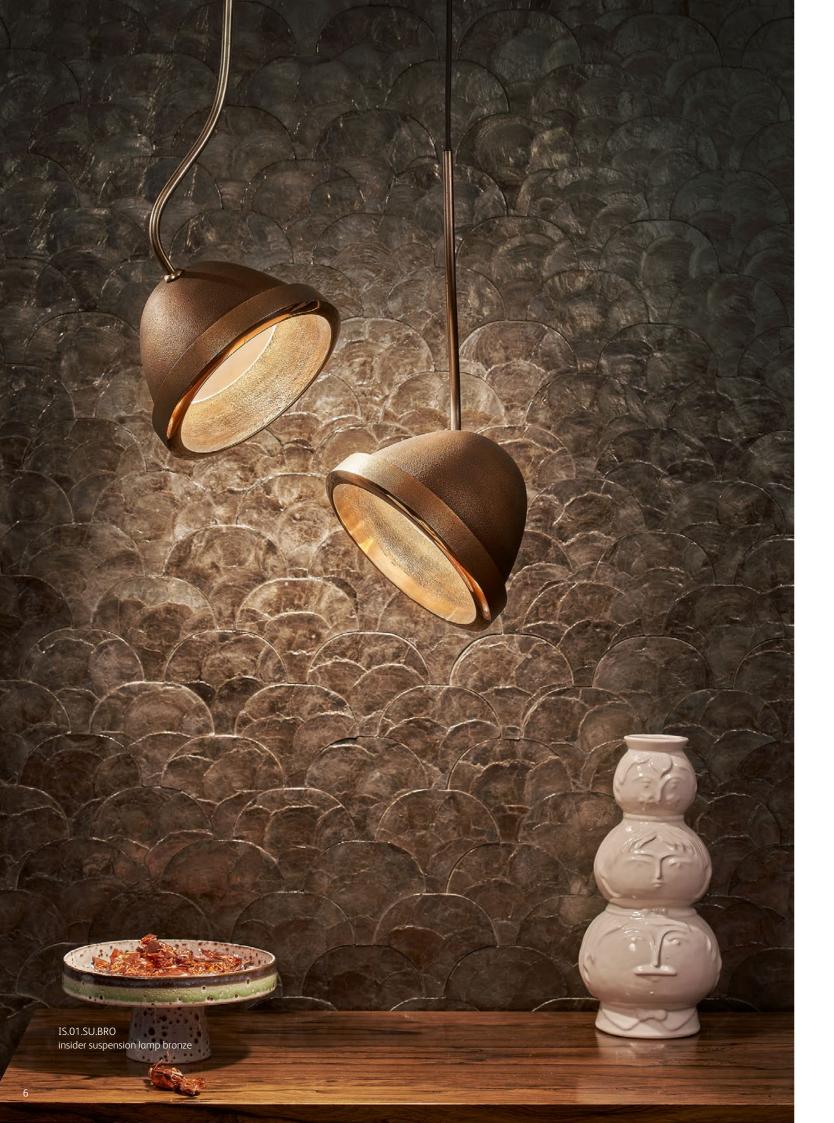

IS.01.SU.BRO insider suspension lamp bronze

# insider

Insider is a close relative of the Outsider, but has its own character. It can be turned in any direction and spreads its light to any desirable spot, thanks to its ingenious suspension system. It's available in cast powder coated aluminium and in a beautiful cast bronze.

IS.01.SU.BRO insider suspension lamp bronze Photography Mark Niedermann

IS.01.SU.WH insider suspension lamp white