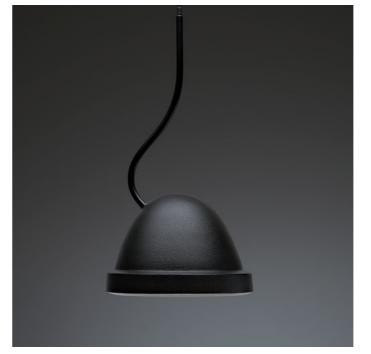

IS.01.SU.BRO insider suspension lamp bronze

# insider

Insider is a close relative of the Outsider, but has its own character. It can be turned in any direction and spreads its light to any desirable spot, thanks to its ingenious suspension system. It's available in cast powder coated aluminium and in a beautiful cast bronze.



IS.01.SU.BRO insider suspension lamp bronze Photography Mark Niedermann





IS.01.SU.WH insider suspension lamp white





# insider

## suspension lamp





IS.01.SU.BL insider suspension lamp black

### colors & materials

Dimming

\* Add the color/material code you require to the main part number or check our price list for a total part number overview.

dimmable driver, dimmer not included

Check www.jaccomaris.com for the latest colors, materials and details or scan the QR code.





IP 20  $\overline{X}$  ( $\epsilon$  Optional cilinder driver box.

# insider

### colors and materials



### suspension lamp







\* BRO bronze



**\* LA** latte powder coated



**\* MR** marone powder coated



\* WH white powder coated