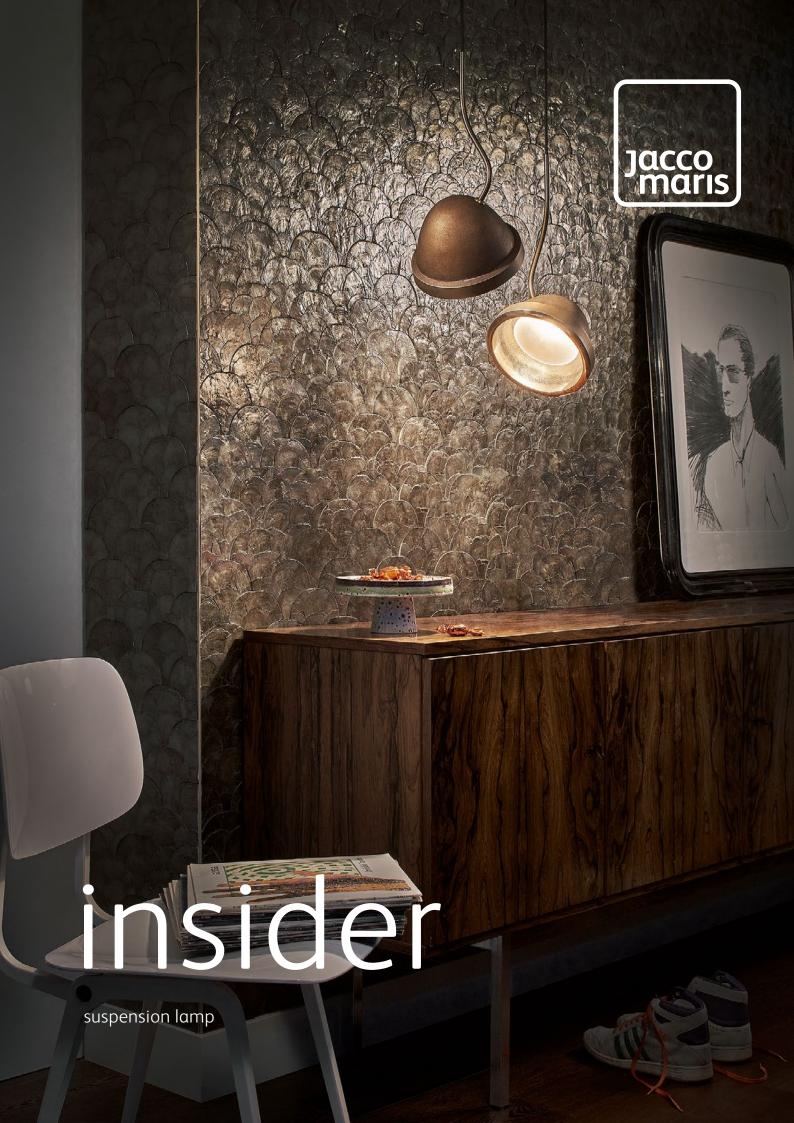

IS.01.SU.BRO insider suspension lamp bronze

# insider

Insider is a close relative of the Outsider, but has its own character. It can be turned in any direction and spreads its light to any desirable spot, thanks to its ingenious suspension system. It's available in cast powder coated aluminium and in a beautiful cast bronze.

IS.01.SU.BRO insider suspension lamp bronze Photography Mark Niedermann

IS.01.SU.WH insider suspension lamp white