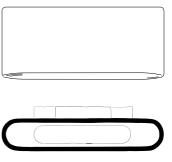

Wxdxh 26x7,5x13cm

Check www.jaccomaris.com for the latest color, materials and details or scan the QR code. For ordering or more information please contact your dealer or contact us for a dealer.