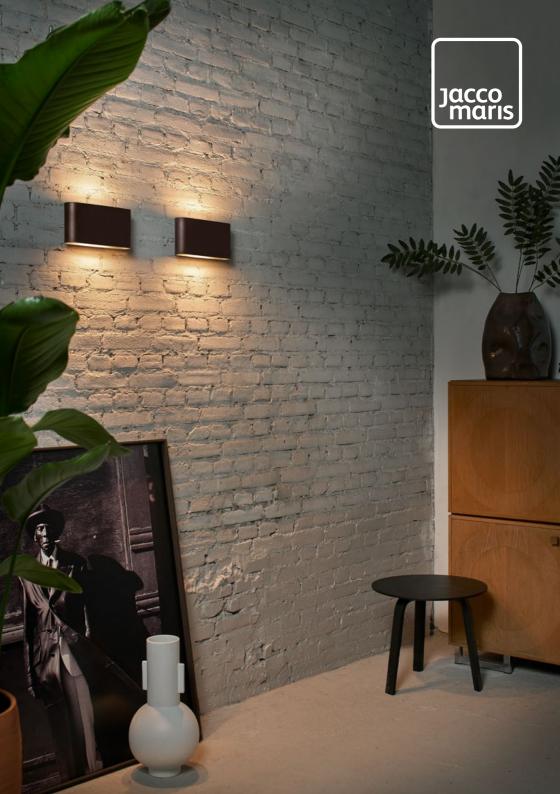

## solo wall lamp

Our Solo collection, a tribute to Jacco Maris' much-loved dog Solo, is truly a unique breed of its own. The collections' character is subtly revealed with a small paw print tucked away at the base of each wall fixture, serving as a heartfelt tribute. Each piece is hand cast and polished. Emitting a gentle, diffused LED light, these fixtures establish a relaxing and lavish atmosphere, like a visual retreat for your senses. The Solo is offered either in cast solid bronze with a hint of patina for a vintage bronze appearance or in cast aluminum with a powder coat finish. It includes both up and down lighting and is also available in an outdoor variant.

Wxdxh 26x7,5x13cm

Check www.jaccomaris.com for the latest color, materials and details or scan the QR code. For ordering or more information please contact your dealer or contact us for a dealer.