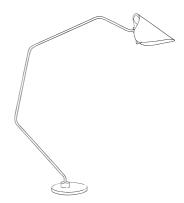

## mrs.Q

The robust leather shade combined with the carefully designed metal base characterise this lady in the Jacco Maris collection. Mrs.Q's appearance will keep you indoctrinated and would not be out of place in a 007 movie. It has a timeless strong look and feel, due to the natural color combination and its leather finish. Mrs. Q is available in brass, stainless steel and totally leather. The leather is available in several colors.

mrs.Q floor lamp
Wxdxh 47x194x220cm

mrs.Q wall lamp
Wxdxh **47x165x70cm** 

Check www.jaccomaris.com for the latest color, materials and details or scan the QR code. For ordering or more information please contact your dealer or contact us for a dealer.