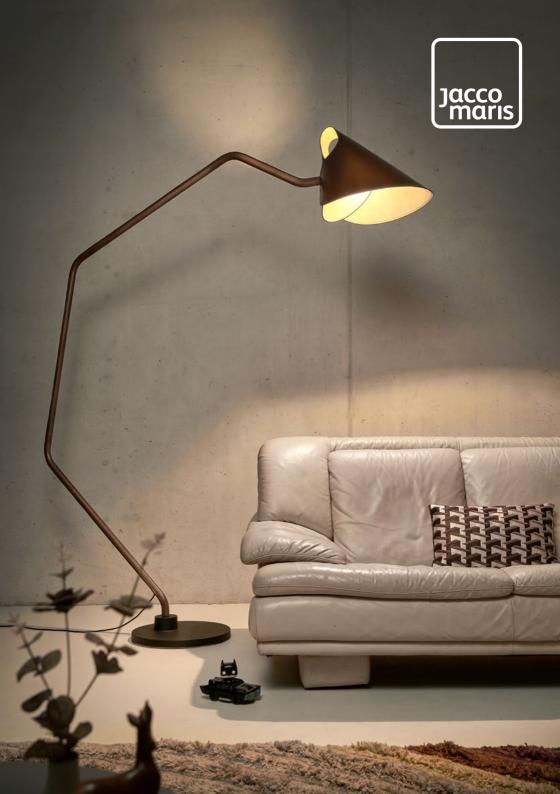

## mrs.Q

The robust leather shade combined with the carefully designed metal base characterise this lady in the Jacco Maris collection. Mrs.Q's appearance will keep you indoctrinated and would not be out of place in a 007 movie. It has a timeless strong look and feel, due to the natural color combination and its leather finish. Mrs. Q is available in brass, stainless steel and totally leather. The leather is available in several colors.

mrs.Q floor lamp
Wxdxh 47x194x220cm

mrs.Q wall lamp
Wxdxh **47x165x70cm** 

Check www.jaccomaris.com for the latest color, materials and details or scan the QR code. For ordering or more information please contact your dealer or contact us for a dealer.