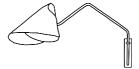

## mrs.Q

The robust leather shade combined with the carefully designed metal base characterise this lady in the Jacco Maris collection. Mrs.Q's appearance will keep you indoctrinated and would not be out of place in a 007 movie. It has a timeless strong look and feel, due to the natural color combination and its leather finish. Mrs. Q is available in brass, stainless steel and totally leather. The leather is available in several colors.

mrs.Q floor lamp
Wxdxh 47x194x220cm

mrs.Q wall lamp
Wxdxh **47x165x70cm** 

Check www.jaccomaris.com for the latest color, materials and details or scan the QR code. For ordering or more information please contact your dealer or contact us for a dealer.