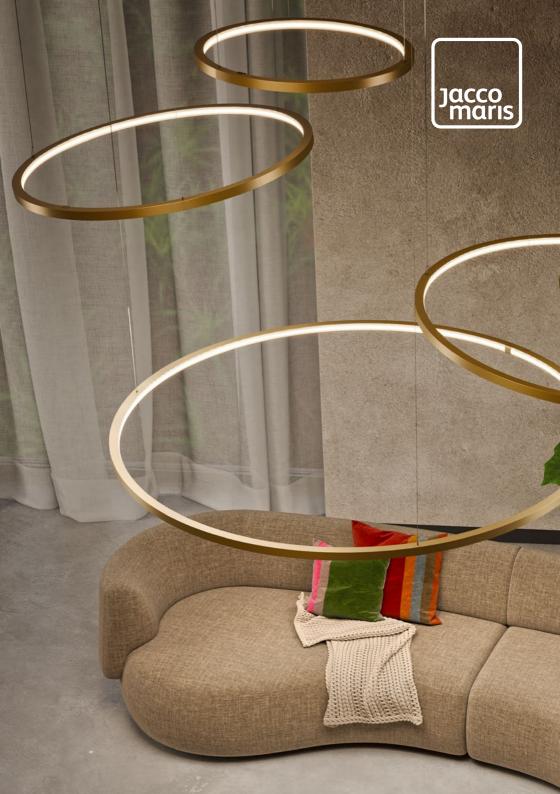

## brass-O suspension lamp circle

The Brass-O fills the room with a delicate, diffuse light. It's a circular lamp in brass made with high-end craftsmanship and has a luxurious appearance due to its finish. Combining different dimensions will create an extraordinary spectacle of light. Brass-O is available in patinated brushed brass.

- Ø **50cm**
- Ø **70cm**
- Ø 100cm
- Ø 135cm

standard version

optional round driver box

Check www.jaccomaris.com for the latest colors, materials and details or scan the QR code. For ordering or more information please contact your dealer or contact us for a dealer.