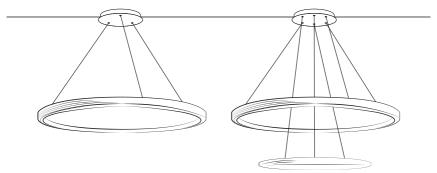

- Ø **50cm**
- Ø **70cm**
- Ø 100cm
- Ø 135cm

standard version

optional round driver box

Check www.jaccomaris.com for the latest colors, materials and details or scan the QR code. For ordering or more information please contact your dealer or contact us for a dealer.