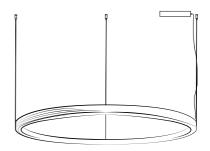

- Ø **50cm**
- Ø **70cm**
- Ø 100cm
- Ø 135cm

standard version

optional round driver box

Check www.jaccomaris.com for the latest colors, materials and details or scan the QR code. For ordering or more information please contact your dealer or contact us for a dealer.