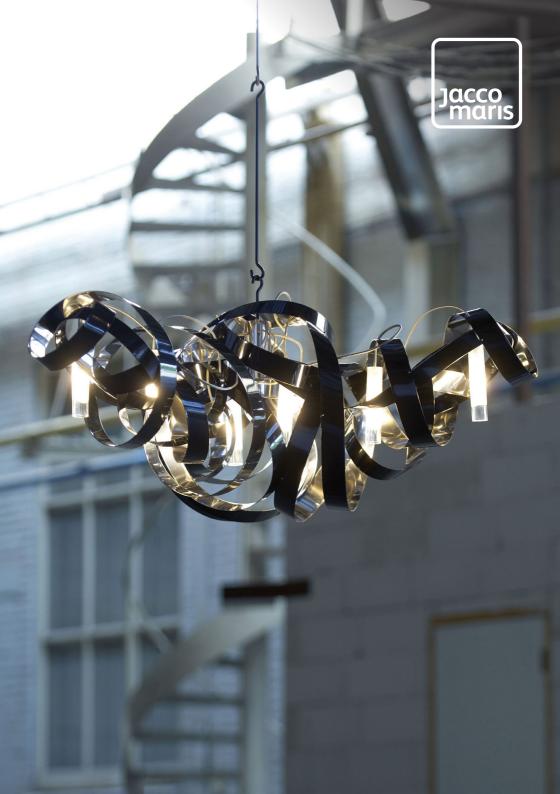

## montone chandelier oval, triangle and ceiling lamp

Every Montone makes a statement. It is extraordinary and overwhelming and completes an empty space on itself. Each montone is curled by hand with various materials like brass, stainless steel or powder coated steel. The lights are situated inside the gracious fixture, providing a fascinating effect of light. The Montone collection, designed by Jacco Maris, is available as a chandelier or ceiling lamp.

chandelier oval 6 light wxdxh **110x45x45cm** 8 light wxdxh **145x45x55cm** 

chandelier triangle 5 light Øxh **75x35cm** 7 light Øxh **100x45cm** 9 light Øxh **130x75cm** 

ceiling lamp 3 light Øxh **45x35cm** 5 light Øxh **60x40cm** 