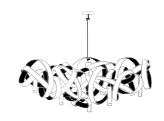

## montone chandelier oval, triangle and ceiling lamp

Every Montone makes a statement. It is extraordinary and overwhelming and completes an empty space on itself. Each montone is curled by hand with various materials like brass, stainless steel or powder coated steel. The lights are situated inside the gracious fixture, providing a fascinating effect of light. The Montone collection, designed by Jacco Maris, is available as a chandelier or ceiling lamp.

chandelier oval 6 light wxdxh **110x45x45cm** 8 light wxdxh **145x45x55cm** 

chandelier triangle 5 light Øxh **75x35cm** 7 light Øxh **100x45cm** 9 light Øxh **130x75cm** 

ceiling lamp 3 light Øxh **45x35cm** 5 light Øxh **60x40cm** 