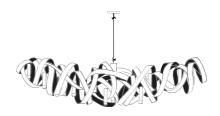

## montone chandelier oval, triangle and ceiling lamp

Every Montone makes a statement. It is extraordinary and overwhelming and completes an empty space on itself. Each montone is curled by hand with various materials like brass, stainless steel or powder coated steel. The lights are situated inside the gracious fixture, providing a fascinating effect of light. The Montone collection, designed by Jacco Maris, is available as a chandelier or ceiling lamp.

chandelier oval 6 light wxdxh **110x45x45cm** 8 light wxdxh **145x45x55cm** 

chandelier triangle 5 light Øxh **75x35cm** 7 light Øxh **100x45cm** 9 light Øxh **130x75cm** 

ceiling lamp 3 light Øxh **45x35cm** 5 light Øxh **60x40cm** 