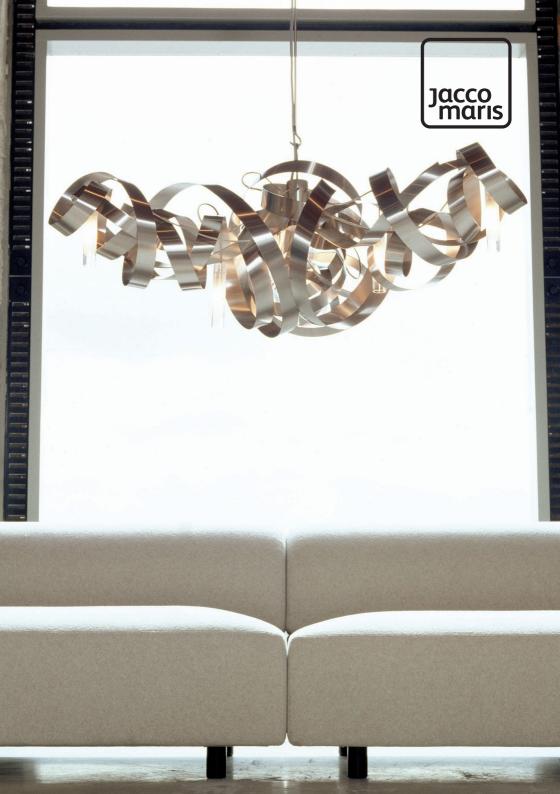

## montone chandelier oval, triangle and ceiling

Every Montone makes a statement. It is extraordinary and overwhelming and completes an empty space on itself. Each montone is curled by hand with various materials like brass, stainless steel or powder coated steel. The lights are situated inside the gracious fixture, providing a fascinating effect of light. The Montone collection, designed by Jacco Maris, is available as a chandelier or ceiling lamp.

Oval, 6, 8, 10 lights 6 lights wxdxh **110x45x45cm** 8 lights wxdxh **145x45x55cm** 10 lights wxdxh **180x60x70cm** 

Triangle, 5, 7, 9 lights 05 lights Øxh **75x35cm** 07 lights Øxh **100x45cm** 09 light Øxh **130x75cm** 