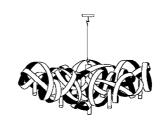

## montone chandelier oval, triangle and ceiling

Every Montone makes a statement. It is extraordinary and overwhelming and completes an empty space on itself. Each montone is curled by hand with various materials like brass, stainless steel or powder coated steel. The lights are situated inside the gracious fixture, providing a fascinating effect of light. The Montone collection, designed by Jacco Maris, is available as a chandelier or ceiling lamp.

Oval, 6, 8, 10 lights 6 lights wxdxh **110x45x45cm** 8 lights wxdxh **145x45x55cm** 10 lights wxdxh **180x60x70cm** 

Triangle, 5, 7, 9 lights 05 lights Øxh **75x35cm** 07 lights Øxh **100x45cm** 09 light Øxh **130x75cm** 