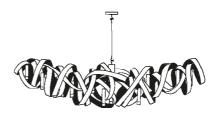

## montone chandelier oval, triangle and ceiling

Every Montone makes a statement. It is extraordinary and overwhelming and completes an empty space on itself. Each montone is curled by hand with various materials like brass, stainless steel or powder coated steel. The lights are situated inside the gracious fixture, providing a fascinating effect of light. The Montone collection, designed by Jacco Maris, is available as a chandelier or ceiling lamp.

Oval, 6, 8, 10 lights 6 lights wxdxh **110x45x45cm** 8 lights wxdxh **145x45x55cm** 10 lights wxdxh **180x60x70cm** 

Triangle, 5, 7, 9 lights 05 lights Øxh **75x35cm** 07 lights Øxh **100x45cm** 09 light Øxh **130x75cm** 