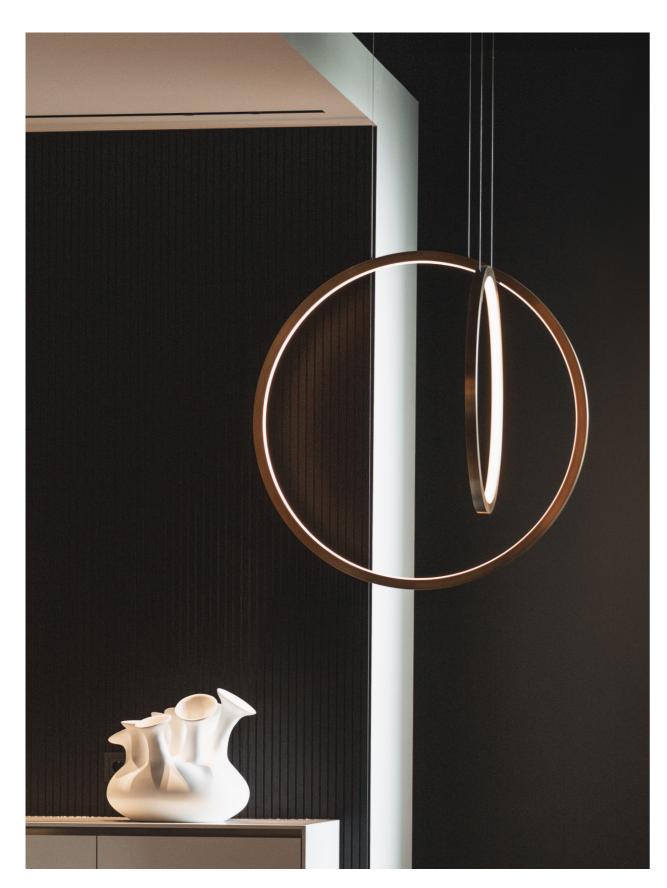

# brass-O vertical

This beautiful brass circle seems to float in the air giving its surroundings a serene atmosphere. You hardly notice the 2 thin cables on which it hangs from the ceiling. This model has the same soft diffuse light and is available in brushed brass.

## brass-O vertical

### suspension lamp circle vertical

color & material

**\* BR** brushed brass

BO.100.CI.VT.BR

Order code