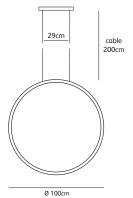

#### BO.100.CI.VT.\*

Dimensions

**100cm** 

Standard cable length 200cm

Light source