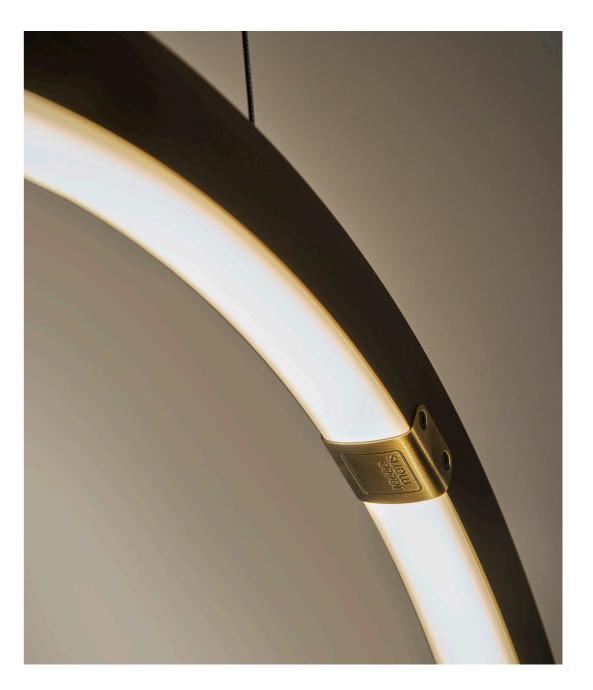

### suspension lamp circle vertical

color & material

**\* BR** brushed brass

BO.100.CI.VT.BR

Order code