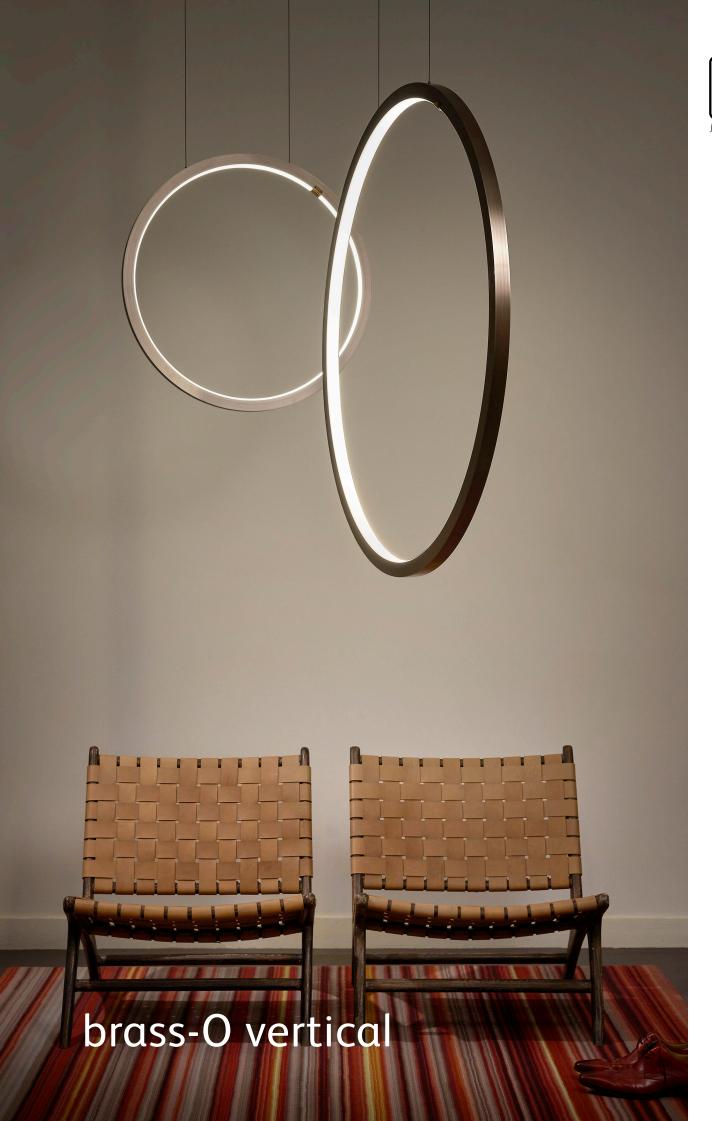

# brass-O vertical

This beautiful brass circle seems to float in the air giving its surroundings a serene atmosphere. You hardly notice the 2 thin cables on which it hangs from the ceiling. This model has the same soft diffuse light and is available in brushed brass.

## brass-O vertical

### suspension lamp circle vertical

color & material

**\* BR** brushed brass

BO.100.CI.VT.BR

Order code