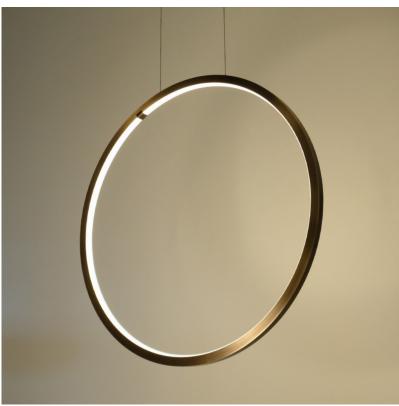

# brass-O vertical

This beautiful brass circle seems to float in the air giving its surroundings a serene atmosphere. You hardly notice the 2 thin cables on which it hangs from the ceiling. This model has the same soft diffuse light and is available in brushed brass.

## brass-O vertical

### suspension lamp circle vertical

color & material

**\* BR** brushed brass

BO.100.CI.VT.BR

Order code