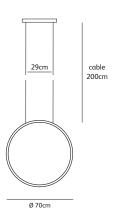

#### BO.70.CI.VT.\*

Dimensions

70cm

Standard cable length 200cm

Light source