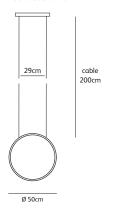

#### BO.50.CI.VT.\*

Dimensions

Ø **50cm** Standard cable length **200cm** 

Light source