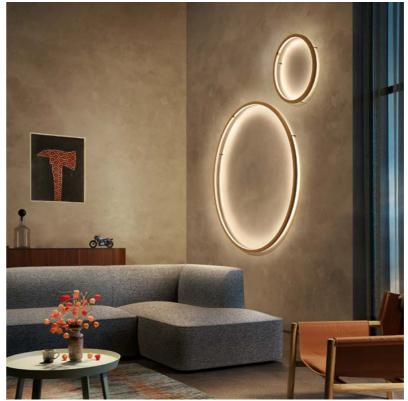

## brass-O

The Brass-O fills the room with a delicate, diffuse light. It's a circular lamp in brass made with high-end craftsmanship and has a luxurious appearance due to its finish. Combining different dimensions will create an extraordinary spectacle of light. Brass-O is available in brushed patinated brass.

# brass-0

## wall lamp circle

color & material

**\* BR** brushed brass

BO.50.WA.CI.BR & BO.135.WA.CI.BR

| Order code                         |      | Order code                     |       | Order code                     |       | Order code                     |       |
|------------------------------------|------|--------------------------------|-------|--------------------------------|-------|--------------------------------|-------|
| BO.50.WA.CI.*                      |      | BO.70.WA.CI.*                  |       | BO.100.WA.CI.*                 |       | BO.135.WA.CI.*                 |       |
| Dimensions                         |      | Dimensions                     |       | Dimensions                     |       | Dimensions                     |       |
| Ø                                  | 50cm | Ø                              | 70cm  | Ø                              | 100cm | Ø                              | 135cm |
| Standard cable length <b>200cm</b> |      | Standard cable length 200cm    |       | Standard cable length 200cm    |       | Standard cable length 200cm    |       |
| Light source <b>integrated</b>     |      | Light source <b>integrated</b> |       | Light source <b>integrated</b> |       | Light source <b>integrated</b> |       |
| LED 30W / 2500K / 1200 lm          |      | LED 42W / 2500K / 1700 lm      |       | LED 60W / 2500K / 2400 lm      |       | LED 80W / 2500K / 3250 lm      |       |
| Weight                             |      | Weight                         |       | Weight                         |       | Weight                         |       |
| Net. weight                        | 3kg  | Net. weight                    | 4,5kg | Net. weight                    | 6kg   | Net. weight                    | 8kg   |
| Driver                             |      | Driver                         |       | Driver                         |       | Driver                         |       |
| Dimmable driver                    |      | Dimmable driver                |       | Dimmable driver                |       | Dimmable driver                |       |
| Floor dimmer included              |      | Floor dimmer included          |       | Floor dimmer included          |       | Floor dimmer included          |       |
|                                    |      |                                |       |                                |       |                                |       |