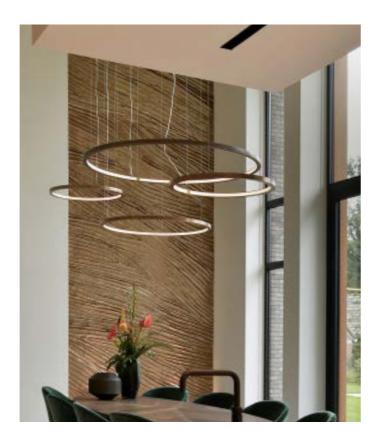

## brass-O

The Brass-O fills the room with a delicate, diffuse light. It's a circular lamp in brass made with high-end craftsmanship and has a luxurious appearance due to its finish. Combining different dimensions will create an extraordinary spectacle of light. Brass-O is available in brushed patinated brass.

### suspension lamp circle

color & material

\* BR brushed brass

BO.70.CI.BR & BO.100.CI.BR