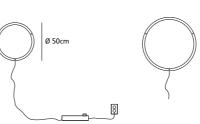

## wall lamp circle

color & material

**\* BR** brushed brass

BO.50.WA.CI.BR & BO.135.WA.CI.BR

| Order code                         |      | Order code                     |       | Order code                     |       | Order code                     |       |
|------------------------------------|------|--------------------------------|-------|--------------------------------|-------|--------------------------------|-------|
| BO.50.WA.CI.*                      |      | BO.70.WA.CI.*                  |       | BO.100.WA.CI.*                 |       | BO.135.WA.CI.*                 |       |
| Dimensions                         |      | Dimensions                     |       | Dimensions                     |       | Dimensions                     |       |
| Ø                                  | 50cm | Ø                              | 70cm  | Ø                              | 100cm | Ø                              | 135cm |
| Standard cable length <b>200cm</b> |      | Standard cable length 200cm    |       | Standard cable length 200cm    |       | Standard cable length 200cm    |       |
| Light source <b>integrated</b>     |      | Light source <b>integrated</b> |       | Light source <b>integrated</b> |       | Light source <b>integrated</b> |       |
| LED 30W / 2500K / 1200 lm          |      | LED 42W / 2500K / 1700 lm      |       | LED 60W / 2500K / 2400 lm      |       | LED 80W / 2500K / 3250 lm      |       |
| Weight                             |      | Weight                         |       | Weight                         |       | Weight                         |       |
| Net. weight                        | 3kg  | Net. weight                    | 4,5kg | Net. weight                    | 6kg   | Net. weight                    | 8kg   |
| Driver                             |      | Driver                         |       | Driver                         |       | Driver                         |       |
| Dimmable driver                    |      | Dimmable driver                |       | Dimmable driver                |       | Dimmable driver                |       |
| Floor dimmer included              |      | Floor dimmer included          |       | Floor dimmer included          |       | Floor dimmer included          |       |
|                                    |      |                                |       |                                |       |                                |       |