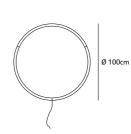

## wall lamp circle

color & material

**\* BR** brushed brass

BO.50.WA.CI.BR & BO.135.WA.CI.BR

| Order code                         |      | Order code                     |       | Order code                     |       | Order code                     |       |
|------------------------------------|------|--------------------------------|-------|--------------------------------|-------|--------------------------------|-------|
| BO.50.WA.CI.*                      |      | BO.70.WA.CI.*                  |       | BO.100.WA.CI.*                 |       | BO.135.WA.CI.*                 |       |
| Dimensions                         |      | Dimensions                     |       | Dimensions                     |       | Dimensions                     |       |
| Ø                                  | 50cm | Ø                              | 70cm  | Ø                              | 100cm | Ø                              | 135cm |
| Standard cable length <b>200cm</b> |      | Standard cable length 200cm    |       | Standard cable length 200cm    |       | Standard cable length 200cm    |       |
| Light source <b>integrated</b>     |      | Light source <b>integrated</b> |       | Light source <b>integrated</b> |       | Light source <b>integrated</b> |       |
| LED 30W / 2500K / 1200 lm          |      | LED 42W / 2500K / 1700 lm      |       | LED 60W / 2500K / 2400 lm      |       | LED 80W / 2500K / 3250 lm      |       |
| Weight                             |      | Weight                         |       | Weight                         |       | Weight                         |       |
| Net. weight                        | 3kg  | Net. weight                    | 4,5kg | Net. weight                    | 6kg   | Net. weight                    | 8kg   |
| Driver                             |      | Driver                         |       | Driver                         |       | Driver                         |       |
| Dimmable driver                    |      | Dimmable driver                |       | Dimmable driver                |       | Dimmable driver                |       |
| Floor dimmer included              |      | Floor dimmer included          |       | Floor dimmer included          |       | Floor dimmer included          |       |
|                                    |      |                                |       |                                |       |                                |       |