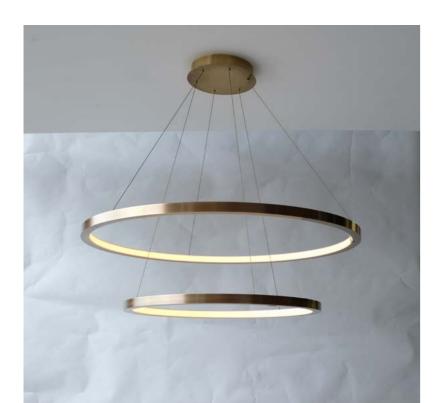

## brass-O

The Brass-O fills the room with a delicate, diffuse light. It's a circular lamp in brass made with high-end craftsmanship and has a luxurious appearance due to its finish. Combining different dimensions will create an extraordinary spectacle of light. Brass-O is available in brushed patinated brass.

### suspension lamp circle

color & material

\* BR brushed brass

BO.70.CI.BR & BO.100.CI.BR