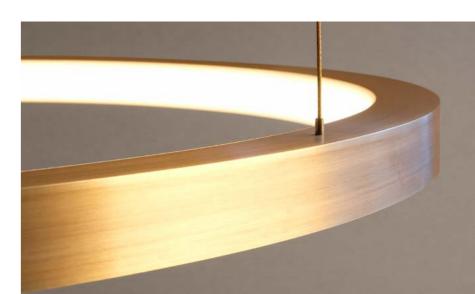

## brass-O

The Brass-O fills the room with a delicate, diffuse light. It's a circular lamp in brass made with high-end craftsmanship and has a luxurious appearance due to its finish. Combining different dimensions will create an extraordinary spectacle of light. Brass-O is available in brushed patinated brass.

### suspension lamp circle

color & material

\* BR brushed brass

BO.70.CI.BR & BO.100.CI.BR