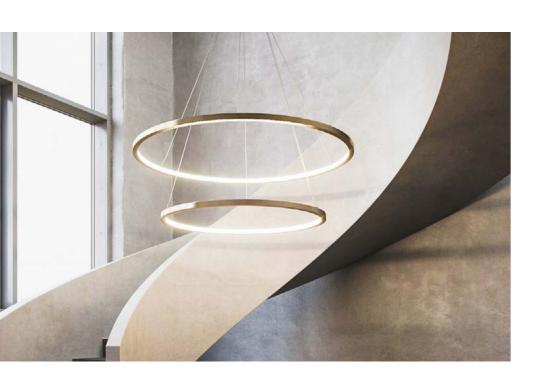

## brass-O

The Brass-O fills the room with a delicate, diffuse light. It's a circular lamp in brass made with high-end craftsmanship and has a luxurious appearance due to its finish. Combining different dimensions will create an extraordinary spectacle of light. Brass-O is available in brushed patinated brass.

### suspension lamp circle

color & material

\* BR brushed brass

BO.70.CI.BR & BO.100.CI.BR