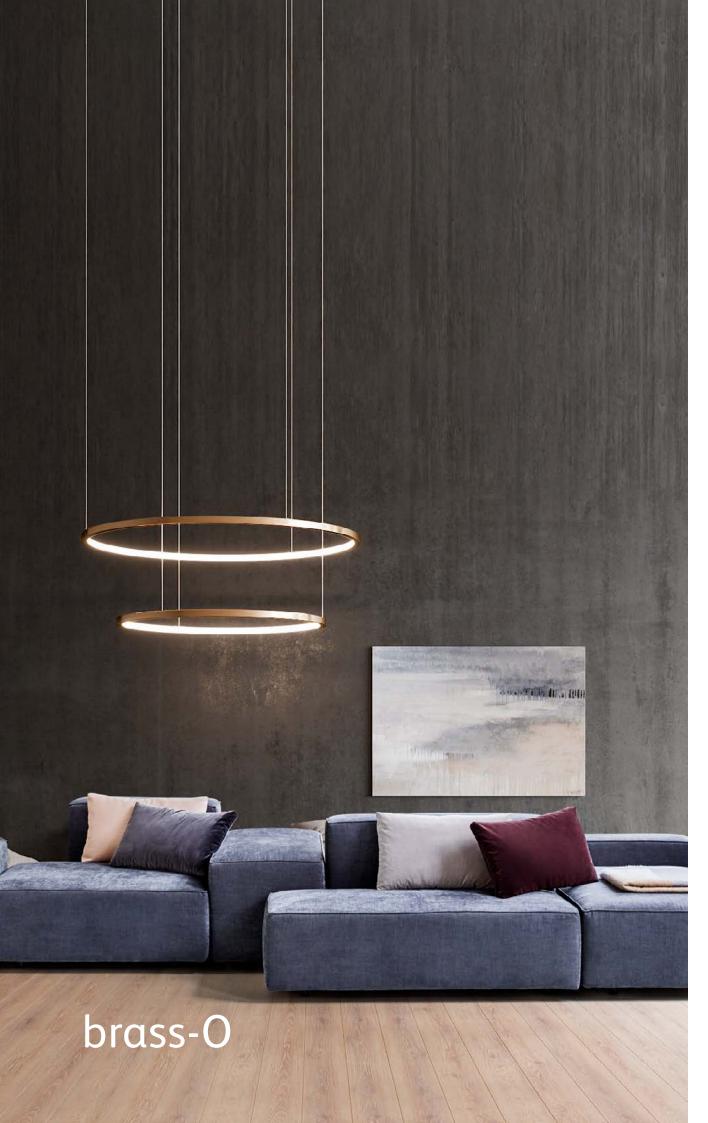

## brass-O

The Brass-O fills the room with a delicate, diffuse light. It's a circular lamp in brass made with high-end craftsmanship and has a luxurious appearance due to its finish. Combining different dimensions will create an extraordinary spectacle of light. Brass-O is available in brushed patinated brass.

Interior design: Studio Liv Photography: Jaro van Meerten