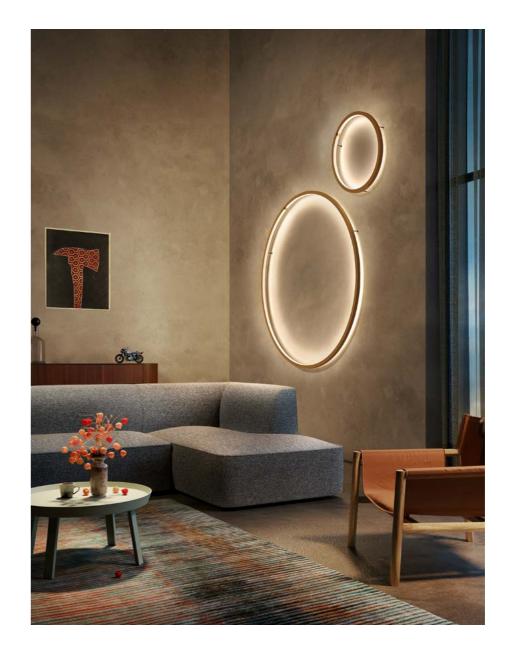

# brass-0

## wall lamp circle

color & material

**\* BR** brushed brass

BO.50.WA.CI.BR & BO.135.WA.CI.BR

| Order code                         |      | Order code                     |       | Order code                     |       | Order code                     |       |
|------------------------------------|------|--------------------------------|-------|--------------------------------|-------|--------------------------------|-------|
| BO.50.WA.CI.*                      |      | BO.70.WA.CI.*                  |       | BO.100.WA.CI.*                 |       | BO.135.WA.CI.*                 |       |
| Dimensions                         |      | Dimensions                     |       | Dimensions                     |       | Dimensions                     |       |
| Ø                                  | 50cm | Ø                              | 70cm  | Ø                              | 100cm | Ø                              | 135cm |
| Standard cable length <b>200cm</b> |      | Standard cable length 200cm    |       | Standard cable length 200cm    |       | Standard cable length 200cm    |       |
| Light source <b>integrated</b>     |      | Light source <b>integrated</b> |       | Light source <b>integrated</b> |       | Light source <b>integrated</b> |       |
| LED 30W / 2500K / 1200 lm          |      | LED 42W / 2500K / 1700 lm      |       | LED 60W / 2500K / 2400 lm      |       | LED 80W / 2500K / 3250 lm      |       |
| Weight                             |      | Weight                         |       | Weight                         |       | Weight                         |       |
| Net. weight                        | 3kg  | Net. weight                    | 4,5kg | Net. weight                    | 6kg   | Net. weight                    | 8kg   |
| Driver                             |      | Driver                         |       | Driver                         |       | Driver                         |       |
| Dimmable driver                    |      | Dimmable driver                |       | Dimmable driver                |       | Dimmable driver                |       |
| Floor dimmer included              |      | Floor dimmer included          |       | Floor dimmer included          |       | Floor dimmer included          |       |
|                                    |      |                                |       |                                |       |                                |       |