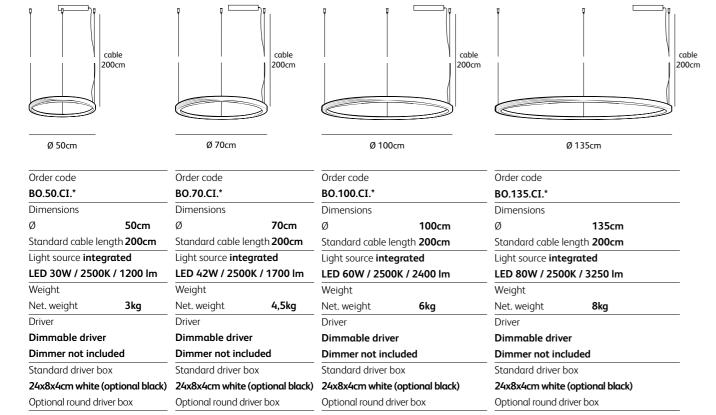

## wall lamp circle

color & material

**\* BR** brushed brass

BO.50.WA.CI.BR & BO.135.WA.CI.BR

| Order code                         |      | Order code                     |       | Order code                     |       | Order code                     |       |
|------------------------------------|------|--------------------------------|-------|--------------------------------|-------|--------------------------------|-------|
| BO.50.WA.CI.*                      |      | BO.70.WA.CI.*                  |       | BO.100.WA.CI.*                 |       | BO.135.WA.CI.*                 |       |
| Dimensions                         |      | Dimensions                     |       | Dimensions                     |       | Dimensions                     |       |
| Ø                                  | 50cm | Ø                              | 70cm  | Ø                              | 100cm | Ø                              | 135cm |
| Standard cable length <b>200cm</b> |      | Standard cable length 200cm    |       | Standard cable length 200cm    |       | Standard cable length 200cm    |       |
| Light source <b>integrated</b>     |      | Light source <b>integrated</b> |       | Light source <b>integrated</b> |       | Light source <b>integrated</b> |       |
| LED 30W / 2500K / 1200 lm          |      | LED 42W / 2500K / 1700 lm      |       | LED 60W / 2500K / 2400 lm      |       | LED 80W / 2500K / 3250 lm      |       |
| Weight                             |      | Weight                         |       | Weight                         |       | Weight                         |       |
| Net. weight                        | 3kg  | Net. weight                    | 4,5kg | Net. weight                    | 6kg   | Net. weight                    | 8kg   |
| Driver                             |      | Driver                         |       | Driver                         |       | Driver                         |       |
| Dimmable driver                    |      | Dimmable driver                |       | Dimmable driver                |       | Dimmable driver                |       |
| Floor dimmer included              |      | Floor dimmer included          |       | Floor dimmer included          |       | Floor dimmer included          |       |
|                                    |      |                                |       |                                |       |                                |       |