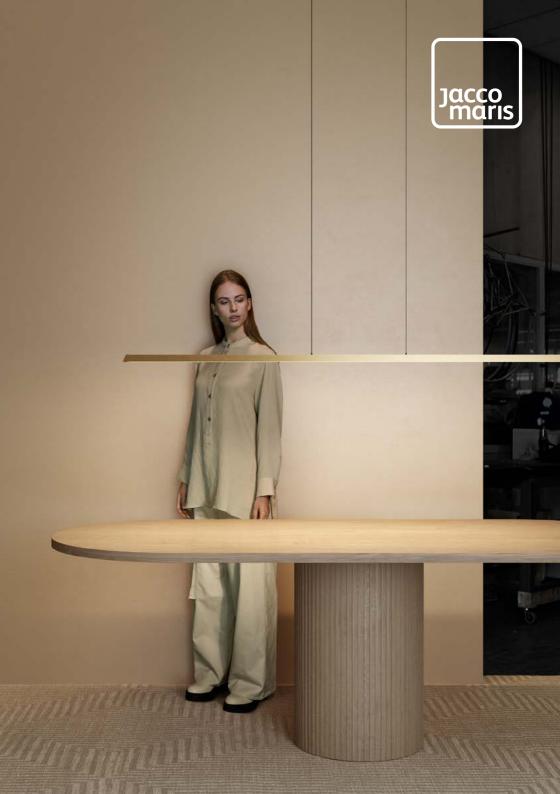

The Keep it straight is great in its minimalistic and symmetrical design. Designer Jacco Maris managed to equip this sleek fixture with a delicate diffuse light. Available in a beautiful finish. At the tail-ends, you will find subtle pieces of natural acrylic stone. These pieces are available in several colors. The Keep it straight adds allure to any interior design, instantly transforming it to a luxurious space.