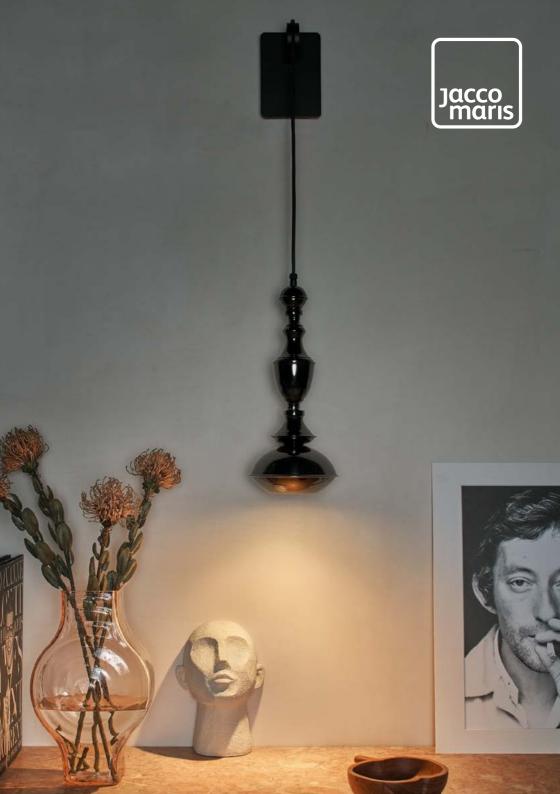

## benben wall lamp

Exclusive wall lamp in many different shapes, lengths, powder coated colors and materials. With this unique wall lamp within the Benben collection you can create the most beautiful creative lighting designs for your interior. Black Nickel is the latest addition to our material collection (chrome, yellow and red copper) for the Benben fixtures. All 5 models of this collection can be designed with the exclusive Black Nickel combined with all the beautiful colored powder coatings. Another option is the Totally Black Nickel design for that special luxurious effect. Seemingly endless combinations are possible.