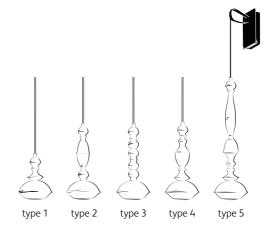

## benben wall lamp

Exclusive wall lamp in many different shapes, lengths, powder coated colors and materials. With this unique wall lamp within the Benben collection you can create the most beautiful creative lighting designs for your interior. Black Nickel is the latest addition to our material collection (chrome, yellow and red copper) for the Benben fixtures. All 5 models of this collection can be designed with the exclusive Black Nickel combined with all the beautiful colored powder coatings. Another option is the Totally Black Nickel design for that special luxurious effect. Seemingly endless combinations are possible.

T1 Øxh **15x22cm** T2 Øxh 15x35cm T3 Øxh 15x35cm T4 Øxh 15x35cm T5 Øxh 15x57cm