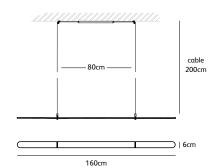

# suspension lamp 120, 160, 200 cm

color & material

natural acrylic stone

CO.160.SU

| Order code | CO.120.SU   |
|------------|-------------|
| Dimensions |             |
| Wxdxh      | 120x6x1.2cm |

Standard cable length 200cm Material

Translucent natural acrylic stone

Light source integrated LED 23W / 2600K / 1090 lm

Weight Net. weight 1kg Driver

Dimmable driver Dimmer not included

Standard driver box

24x8x4cm white (optional black)

| Order code            | CO.160.SU   |
|-----------------------|-------------|
| Dimensions            | _           |
| Wxdxh                 | 160x6x1,2cm |
| Standard cable length | 200cm       |
| Material              |             |
|                       |             |