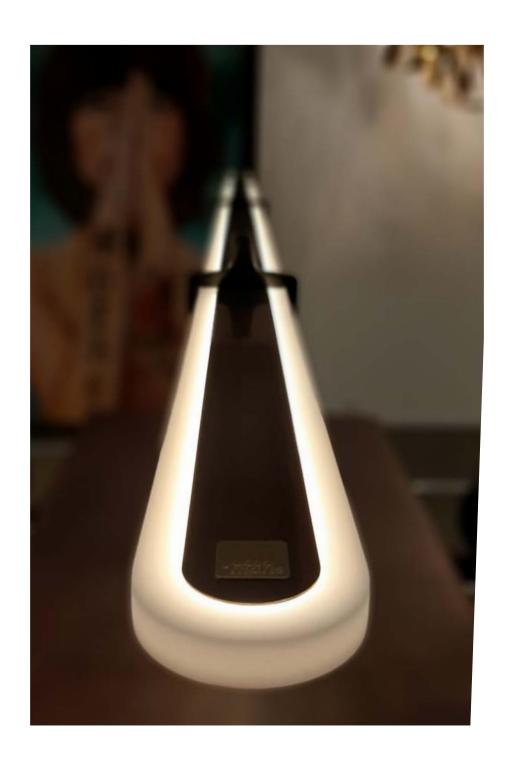

## COCO

The smooth Coco, designed by Jacco Maris and Wesly Boom, is shaped with the least amount of fuss. It has the look of a floating line of light. Beautiful diffuse light is spread through the translucent natural acrylic stone which is completely illuminated by the built-in LED element. The Coco collection is presented in 5 standard sizes and is available as a special in different sizes.

Translucent natural acrylic stone

Light source integrated LED 23W / 2600K / 1090 lm

Weight Net. weight 1kg Driver

Dimmable driver Dimmer not included

Standard driver box

24x8x4cm white (optional black)

| Order code            | CO.160.SU   |
|-----------------------|-------------|
| Dimensions            | _           |
| Wxdxh                 | 160x6x1,2cm |
| Standard cable length | 200cm       |
| Material              |             |
|                       |             |