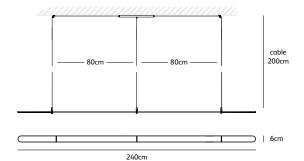

## suspension lamp 240, 300 cm

color & material

natural acrylic stone

CO.200.SU

CO.240.SU Order code

Dimensions

Wxdxh 240x6x1,2cm

Standard cable length 200cm

Material

Translucent natural acrylic stone

Light source integrated LED 46W / 2600K / 2200 lm

Weight

Net. weight 2kg

Driver

Dimmable driver

Dimmer not included