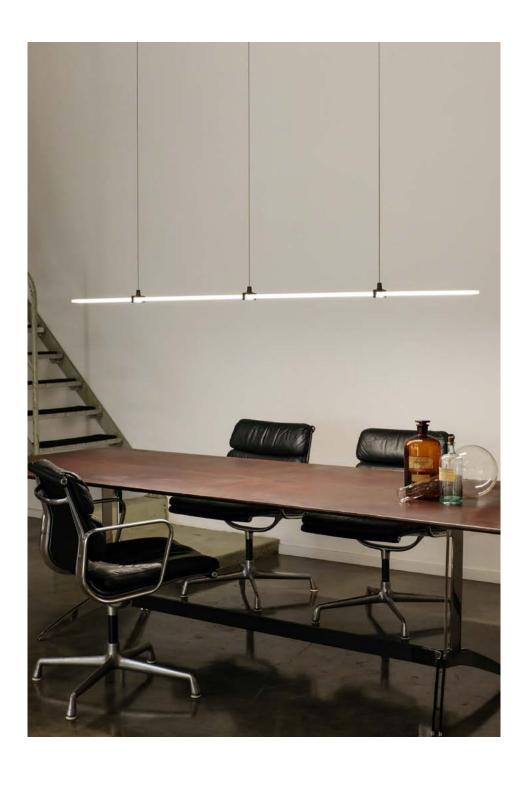

## COCO

The smooth Coco, designed by Jacco Maris and Wesly Boom, is shaped with the least amount of fuss. It has the look of a floating line of light. Beautiful diffuse light is spread through the translucent natural acrylic stone which is completely illuminated by the built-in LED element. The Coco collection is presented in 5 standard sizes and is available as a special in different sizes.