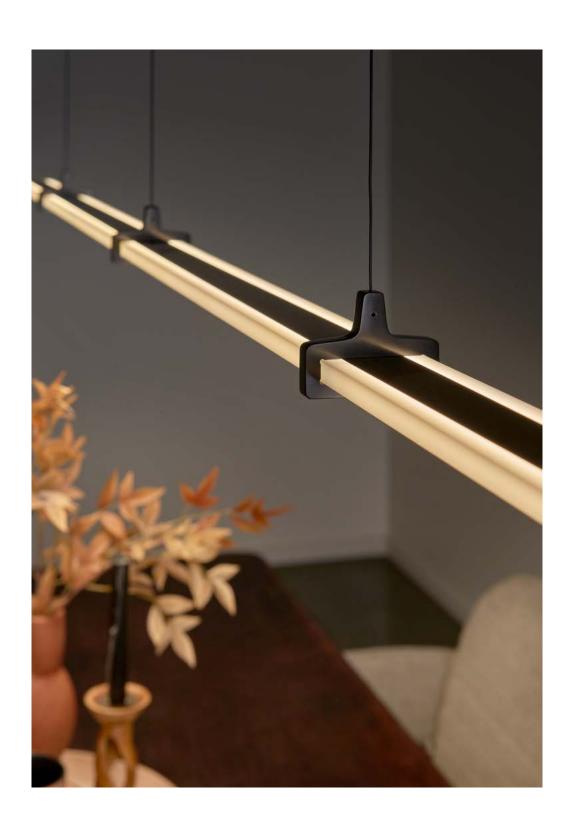

## COCO

The smooth Coco, designed by Jacco Maris and Wesly Boom, is shaped with the least amount of fuss. It has the look of a floating line of light. Beautiful diffuse light is spread through the translucent natural acrylic stone which is completely illuminated by the built-in LED element. The Coco collection is presented in 5 standard sizes and is available as a special in different sizes.