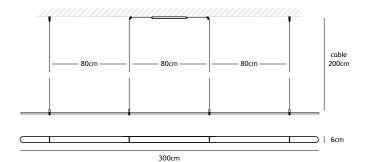

Standard driver box

24x8x4cm white (optional black)

Order code CO.300.SU

Dimensions

Wxdxh 300x6x1,2cm

Standard cable length 200cm

Material

Translucent natural acrylic stone

Light source integrated

2,4kg

LED 57W / 2600K / 2700 lm

Weight

Net. weight

Driver

Dimmable driver

Dimmer not included