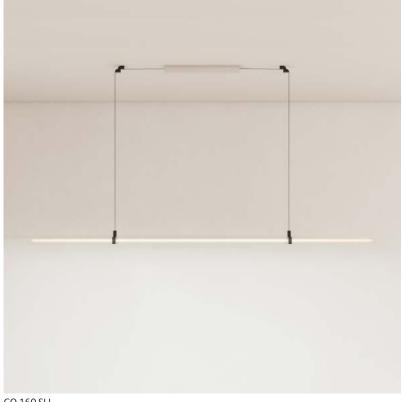

# suspension lamp 120, 160, 200 cm

color & material

natural acrylic stone

CO.160.SU

| Order code | CO.120.SU   |
|------------|-------------|
| Dimensions |             |
| Wxdxh      | 120x6x1.2cm |

Standard cable length 200cm Material

Translucent natural acrylic stone

Light source integrated LED 23W / 2600K / 1090 lm

Weight Net. weight 1kg Driver

Dimmable driver Dimmer not included

Standard driver box

24x8x4cm white (optional black)

| Order code            | CO.160.SU   |
|-----------------------|-------------|
| Dimensions            | _           |
| Wxdxh                 | 160x6x1,2cm |
| Standard cable length | 200cm       |
| Material              |             |
|                       |             |