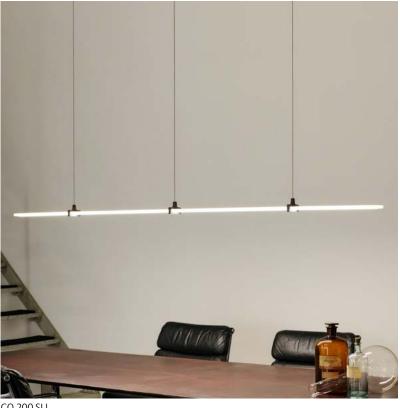

## COCO

The smooth Coco, designed by Jacco Maris and Wesly Boom, is shaped with the least amount of fuss. It has the look of a floating line of light. Beautiful diffuse light is spread through the translucent natural acrylic stone which is completely illuminated by the built-in LED element. The Coco collection is presented in 5 standard sizes and is available as a special in different sizes.