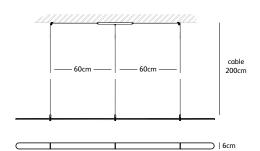

Translucent natural acrylic stone Light source integrated LED 30W / 2600K / 1420 lm

Weight Net. weight 1,3kg

Dimmable driver Dimmer not included

Standard driver box

Driver

24x8x4cm white (optional black)

|                  | 200cm               |
|------------------|---------------------|
| Order code       | CO.200.SU           |
| Dimensions       |                     |
| Wxdxh            | 200x6x1,2cm         |
| Standard cable I | ength <b>200cm</b>  |
| Material         |                     |
| Translucent na   | tural acrylic stone |
| Light source     | integrated          |
| LED 38W / 260    | 0K / 1800 lm        |
| Weight           |                     |
| Net. weight      | 1.6ka               |

## suspension lamp 240, 300 cm

color & material

natural acrylic stone

CO.200.SU

CO.240.SU Order code

Dimensions

Wxdxh 240x6x1,2cm

Standard cable length 200cm