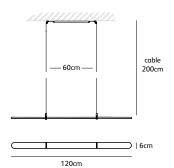

# suspension lamp 120, 160, 200 cm

color & material

natural acrylic stone

CO.160.SU

| Order code | CO.120.SU   |
|------------|-------------|
| Dimensions |             |
| Wxdxh      | 120x6x1.2cm |

Standard cable length 200cm Material

Translucent natural acrylic stone

Light source integrated LED 23W / 2600K / 1090 lm

Weight Net. weight 1kg Driver

Dimmable driver Dimmer not included

Standard driver box

24x8x4cm white (optional black)

| Order code            | CO.160.SU   |
|-----------------------|-------------|
| Dimensions            | _           |
| Wxdxh                 | 160x6x1,2cm |
| Standard cable length | 200cm       |
| Material              |             |
|                       |             |