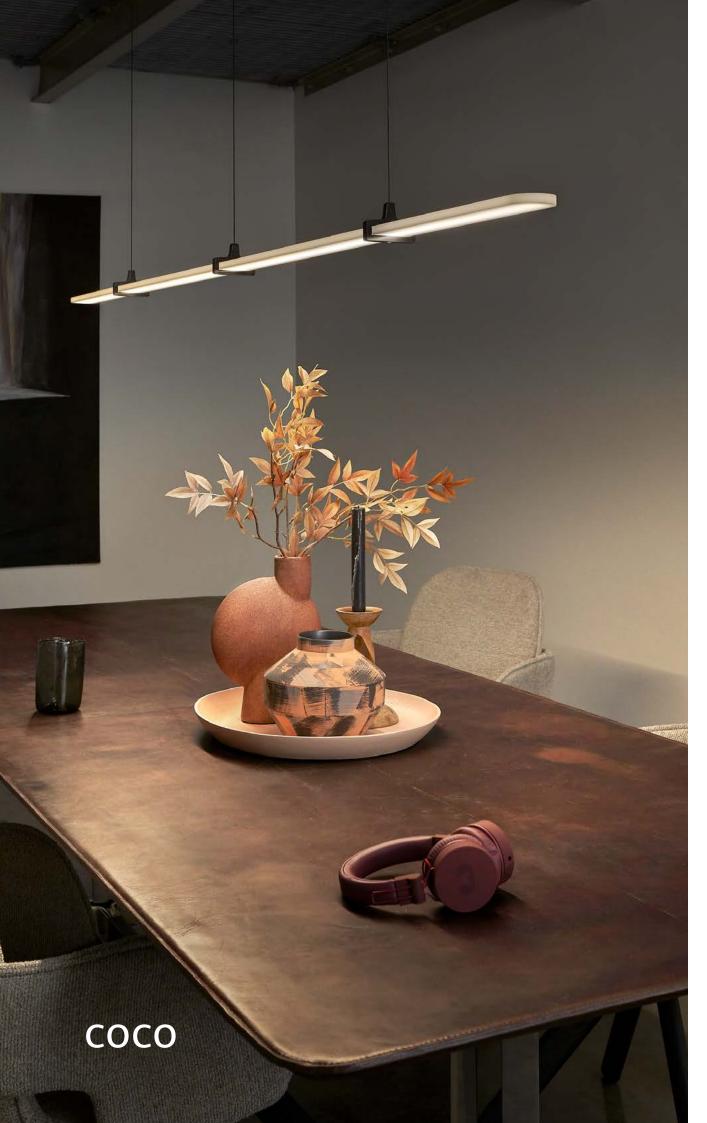

## COCO

The smooth Coco, designed by Jacco Maris and Wesly Boom, is shaped with the least amount of fuss. It has the look of a floating line of light. Beautiful diffuse light is spread through the translucent natural acrylic stone which is completely illuminated by the built-in LED element. The Coco collection is presented in 5 standard sizes and is available as a special in different sizes.