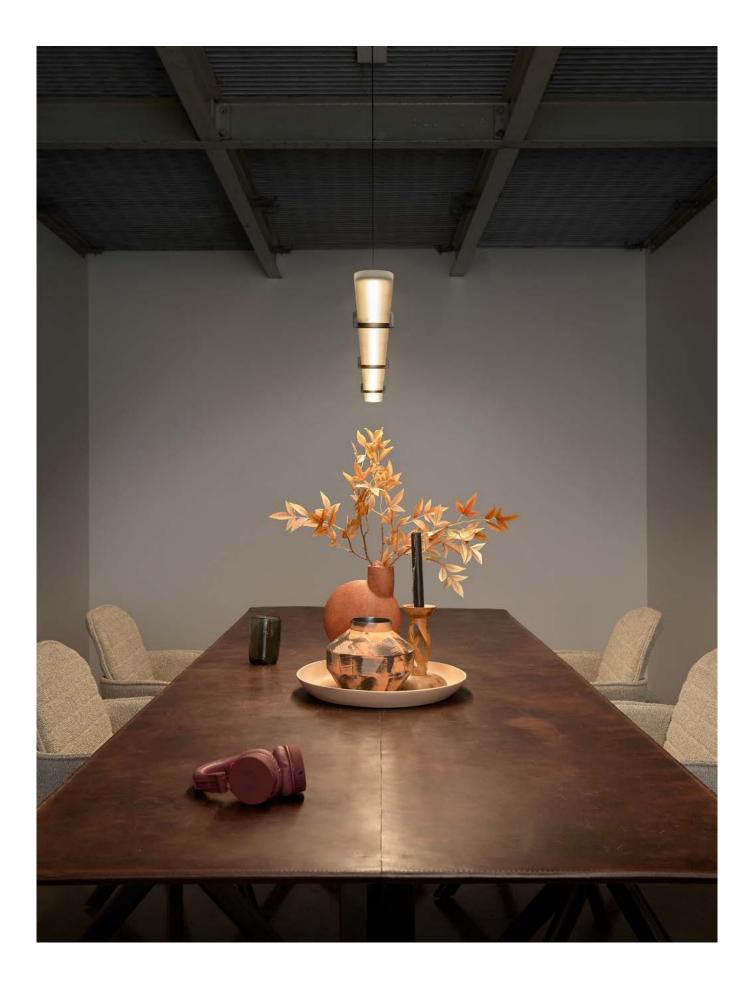

## COCO

The smooth Coco, designed by Jacco Maris and Wesly Boom, is shaped with the least amount of fuss. It has the look of a floating line of light. Beautiful diffuse light is spread through the translucent natural acrylic stone which is completely illuminated by the built-in LED element. The Coco collection is presented in 5 standard sizes and is available as a special in different sizes.