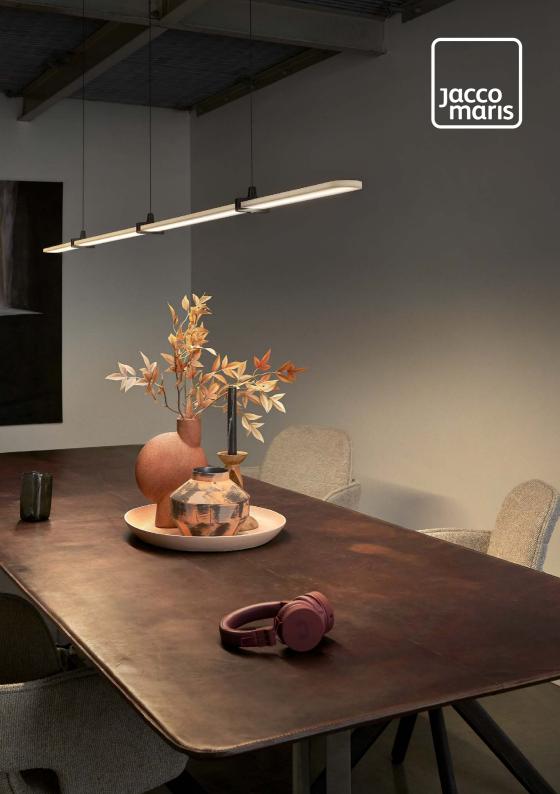

The smooth Coco, designed by Jacco Maris and Wesly Boom, is shaped with the least amount of fuss. It has the look of a floating line of light. Beautiful diffuse light is spread through the translucent natural acrylic stone which is completely illuminated by the built-in LED element. The Coco collection is presented in 5 standard sizes and is available as a special in different sizes.