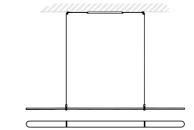

The smooth Coco, designed by Jacco Maris and Wesly Boom, is shaped with the least amount of fuss. It has the look of a floating line of light. Beautiful diffuse light is spread through the translucent natural acrylic stone which is completely illuminated by the built-in LED element. The Coco collection is presented in 5 standard sizes and is available as a special in different sizes.

## **Dimensions**

120cm

160cm

200cm 240cm

300cm





## base material



translucent natural acrylic stone

For ordering or more information please contact your dealer or contact us for a dealer. Check www.jaccomaris.com for the latest details.