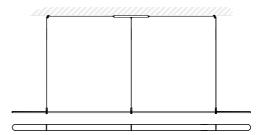

The smooth Coco, designed by Jacco Maris and Wesly Boom, is shaped with the least amount of fuss. It has the look of a floating line of light. Beautiful diffuse light is spread through the translucent natural acrylic stone which is completely illuminated by the built-in LED element. The Coco collection is presented in 5 standard sizes and is available as a special in different sizes.

## **Dimensions**

120cm

160cm

200cm 240cm

300cm





## base material



translucent natural acrylic stone

For ordering or more information please contact your dealer or contact us for a dealer. Check www.jaccomaris.com for the latest details.