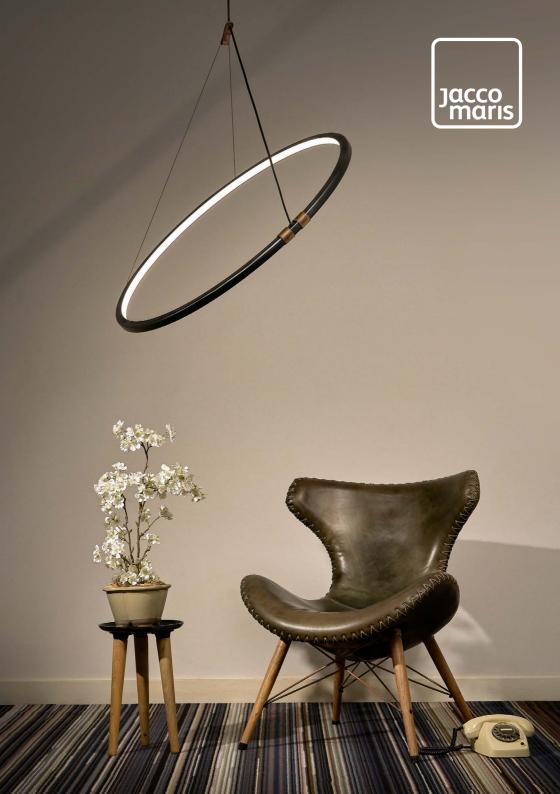

The Ace is a special LED circle fixture with rough leather details and a unique suspension. With his suspension on only one cable this circle is super adjustable by moving its smart leather tab. The Ace has a warm light, which creates a very soft atmosphere. The u-shaped steel profile is powder coated and available in several colors. Because of the different driver box types the Ace is multiple applicable. The Ace is designed by Jacco Maris in cooperation with Meneer Voss.