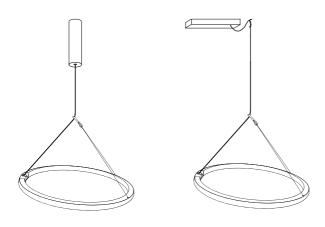

The Ace is a special LED circle fixture with rough leather details and a unique suspension. With his suspension on only one cable this circle is super adjustable by moving its smart leather tab. The Ace has a warm light, which creates a very soft atmosphere. The u-shaped steel profile is powder coated and available in several colors. Because of the different driver box types the Ace is multiple applicable. The Ace is designed by Jacco Maris in cooperation with Meneer Voss.