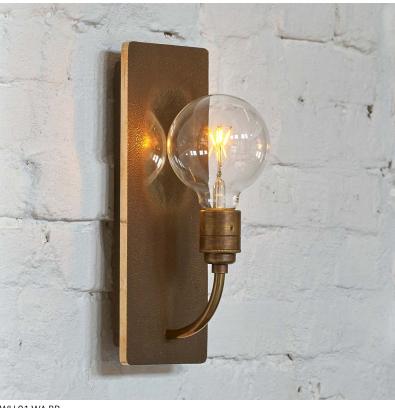

# what?

The What? takes you right back to the early days when candles had just been replaced by electrical lights. The beginning of a new era. What? is crafted out of high quality materials that remind you of those times, but are now linked to modern times by LED technology. The wall plate is cast in bronze and the light, spread around the room, has that familiar old-fashioned glow.

### wall lamp

color & material

BR bronze

WH.01.WA.BR

| Orae | er co | ae |
|------|-------|----|
|      |       |    |

#### WH.01.WA.BR

Dimensions

Wxdxh 13x13x30cm

Light source