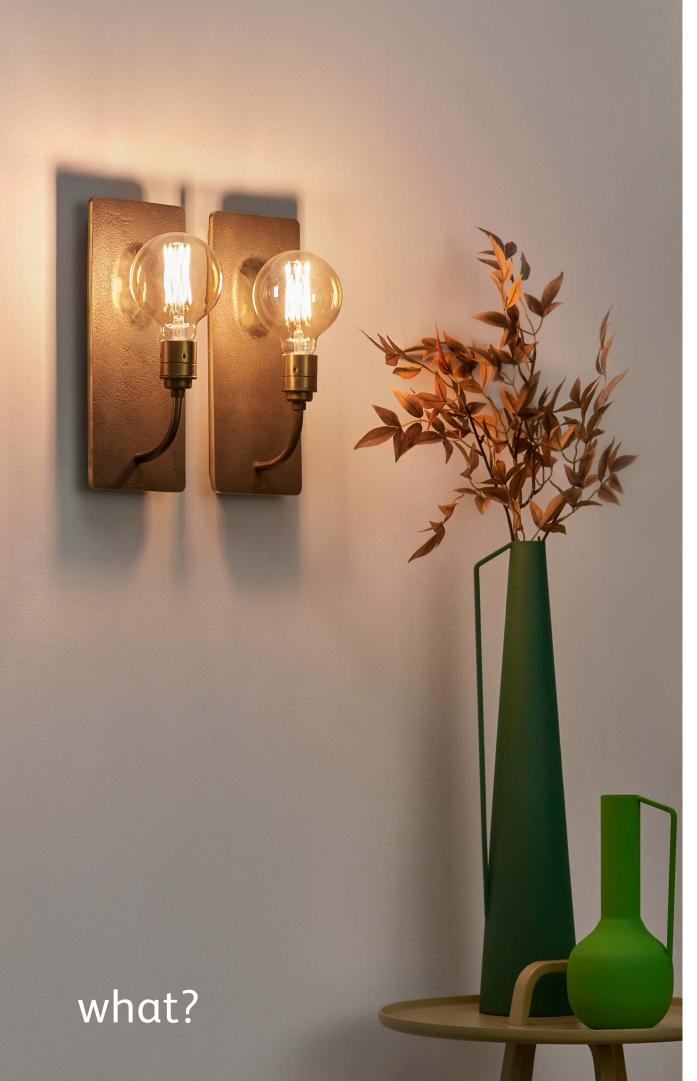

# what?

The What? takes you right back to the early days when candles had just been replaced by electrical lights. The beginning of a new era. What? is crafted out of high quality materials that remind you of those times, but are now linked to modern times by LED technology. The wall plate is cast in bronze and the light, spread around the room, has that familiar old-fashioned glow.

# what?