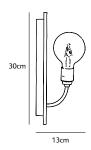

# what?

The What? takes you right back to the early days when candles had just been replaced by electrical lights. The beginning of a new era. What? is crafted out of high quality materials that remind you of those times, but are now linked to modern times by LED technology. The wall plate is cast in bronze and the light, spread around the room, has that familiar old-fashioned glow.



# what?

### wall lamp





color & material



BR bronze

WH.01.WA.BR



| Orae | er co | ae |
|------|-------|----|
|      |       |    |

#### WH.01.WA.BR

Dimensions

Wxdxh 13x13x30cm

Light source

### 6W LED filament Ø 95 mm /

#### 2200K / 480 lm Light bulb included

Lampholder E27

Weight

Net. weight

4kg

Dimming

Dimmable, dimmer not included