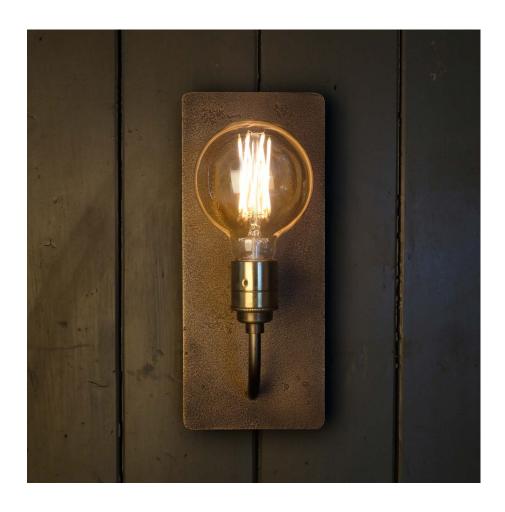

# what?

The What? takes you right back to the early days when candles had just been replaced by electrical lights. The beginning of a new era. What? is crafted out of high quality materials that remind you of those times, but are now linked to modern times by LED technology. The wall plate is cast in bronze and the light, spread around the room, has that familiar old-fashioned glow.

### wall lamp

color & material

BR bronze

WH.01.WA.BR

| Orae | er co | ae |
|------|-------|----|
|      |       |    |

#### WH.01.WA.BR

Dimensions

Wxdxh 13x13x30cm

Light source