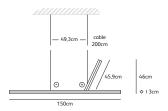

## suspension lamp

color & material

MY.T4.SU.BR, MY.T1.SU.BR, MY.T3.SU.BR & MY.T2.SU.BR

| Order code                | MY.T1.SU.  |  |
|---------------------------|------------|--|
| Dimensions                |            |  |
| Wxdxh 150x3x3cm           |            |  |
| Standard cable length     | 200cm      |  |
| Light source              | integrated |  |
| LED 30W / 2500K / 1150 lm |            |  |
| Weight                    |            |  |
| Net. weight               | 3,5kg      |  |
| Driver                    |            |  |
| Dimmable driver           |            |  |
| Dimmer not included       |            |  |