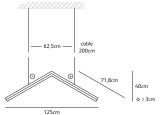

| Order code            | MY.T3.SU.* |
|-----------------------|------------|
| Dimensions            |            |
| Wxdxh 72cm / 72cm /   | 3x3cm      |
| Standard cable length | 200cm      |
| Light source          | integrated |
| LED 28W / 2500K / 1   | 100 lm     |
| Weight                |            |
| Net. weight           | 3,5kg      |
| Driver                |            |
| Dimmable driver       |            |
| Dimmer not included   |            |
|                       |            |