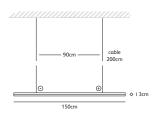

## suspension lamp

color & material

MY.T4.SU.BR, MY.T1.SU.BR, MY.T3.SU.BR & MY.T2.SU.BR

| Order code                | MY.T1.SU.  |  |
|---------------------------|------------|--|
| Dimensions                |            |  |
| Wxdxh 150x3x3cm           |            |  |
| Standard cable length     | 200cm      |  |
| Light source              | integrated |  |
| LED 30W / 2500K / 1150 lm |            |  |
| Weight                    |            |  |
| Net. weight               | 3,5kg      |  |
| Driver                    |            |  |
| Dimmable driver           |            |  |
| Dimmer not included       |            |  |