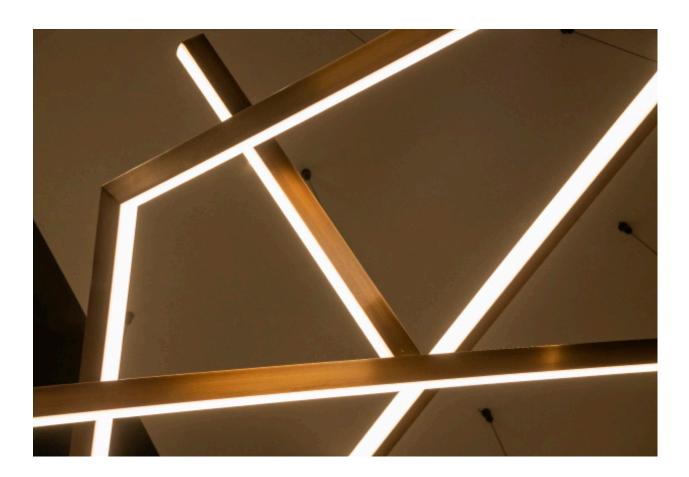

## myka

Myka, designed by Jacco Maris, offers you a collection of different shapes, so you can be the creator of your own composition. Each composition will be adapted to its specific space, requirements and your wishes. Made of high gloss brass or brushed brass Myka provides a special luxurious design with a warm and soft LED light. Together the distinct shapes create a play of soft lines in the air. Myka is the example of bespoke design combining extraordinary lighting with a timeless look.

## suspension lamp

color & material

MY.T4.SU.BR, MY.T1.SU.BR, MY.T3.SU.BR & MY.T2.SU.BR

| Order code                | MY.T1.SU.  |  |
|---------------------------|------------|--|
| Dimensions                |            |  |
| Wxdxh 150x3x3cm           |            |  |
| Standard cable length     | 200cm      |  |
| Light source              | integrated |  |
| LED 30W / 2500K / 1150 lm |            |  |
| Weight                    |            |  |
| Net. weight               | 3,5kg      |  |
| Driver                    |            |  |
| Dimmable driver           |            |  |
| Dimmer not included       |            |  |