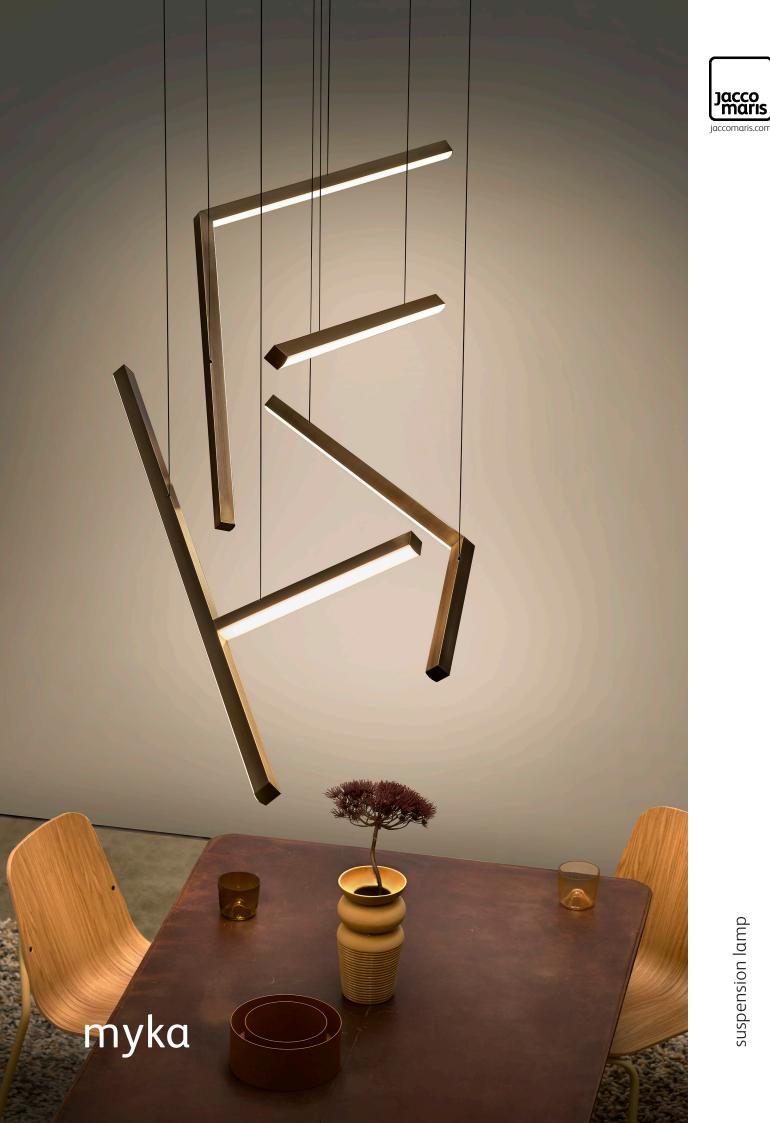

## myka

Myka, designed by Jacco Maris, offers you a collection of different shapes, so you can be the creator of your own composition. Each composition will be adapted to its specific space, requirements and your wishes. Made of high gloss brass or brushed brass Myka provides a special luxurious design with a warm and soft LED light. Together the distinct shapes create a play of soft lines in the air. Myka is the example of bespoke design combining extraordinary lighting with a timeless look.

## suspension lamp

color & material

MY.T4.SU.BR, MY.T1.SU.BR, MY.T3.SU.BR & MY.T2.SU.BR

| Order code                | MY.T1.SU.  |  |
|---------------------------|------------|--|
| Dimensions                |            |  |
| Wxdxh 150x3x3cm           |            |  |
| Standard cable length     | 200cm      |  |
| Light source              | integrated |  |
| LED 30W / 2500K / 1150 lm |            |  |
| Weight                    |            |  |
| Net. weight               | 3,5kg      |  |
| Driver                    |            |  |
| Dimmable driver           |            |  |
| Dimmer not included       |            |  |