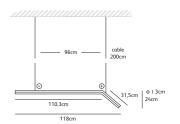

| Order code                | MY.12.5U.  |  |
|---------------------------|------------|--|
| Dimensions                |            |  |
| Wxdxh 118cm / 31cm        | / 3x3cm    |  |
| Standard cable length     | 200cm      |  |
| Light source              | integrated |  |
| LED 30W / 2500K / 1140 lm |            |  |
| Weight                    |            |  |
| Net. weight               | 3,5kg      |  |
| Driver                    |            |  |
| Dimmable driver           |            |  |
| Dimmer not included       |            |  |