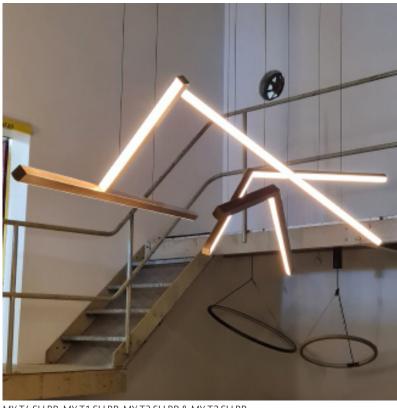

## suspension lamp

color & material

MY.T4.SU.BR, MY.T1.SU.BR, MY.T3.SU.BR & MY.T2.SU.BR

| Order code                | MY.T1.SU.  |  |
|---------------------------|------------|--|
| Dimensions                |            |  |
| Wxdxh 150x3x3cm           |            |  |
| Standard cable length     | 200cm      |  |
| Light source              | integrated |  |
| LED 30W / 2500K / 1150 lm |            |  |
| Weight                    |            |  |
| Net. weight               | 3,5kg      |  |
| Driver                    |            |  |
| Dimmable driver           |            |  |
| Dimmer not included       |            |  |