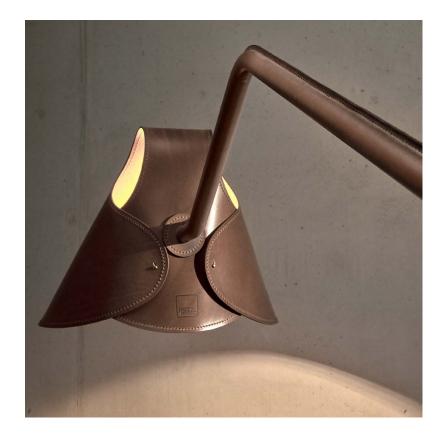

# mrs.Q

The robust leather shade combined with the carefully designed metal base characterises this lady in the Jacco Maris collection. Mrs.Q's appearance will keep you indoctrinated and would not be out of place in a 007 movie. It has a timeless strong look and feel, due to the natural color combination and its leather finish. Mrs. Q is available in brass, stainless steel and totally leather. The leather is available in several colors.

















## mrs.Q floor lamp





#### MQ.FL.TOT/NATURAL



| Order code                                           | MQ.FL.*/*              |
|------------------------------------------------------|------------------------|
| Dimensions                                           |                        |
| Wxdxh                                                | 47x194x220cm           |
| Standard cable length                                | 350cm                  |
| Light source                                         | included               |
|                                                      | Globe 6W filament LED, |
|                                                      | 2200K / 480 lm         |
| Lampholder                                           | E27