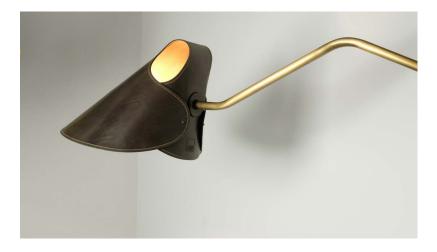

# mrs.Q

The robust leather shade combined with the carefully designed metal base characterises this lady in the Jacco Maris collection. Mrs.Q's appearance will keep you indoctrinated and would not be out of place in a 007 movie. It has a timeless strong look and feel, due to the natural color combination and its leather finish. Mrs. Q is available in brass, stainless steel and totally leather. The leather is available in several colors.

#### materials

## materials

MQ.WA.CS/DARKBROWN

| Order code        | MQ.WA.*/*                            |
|-------------------|--------------------------------------|
| Dimensions        |                                      |
| Wxdxh             | 47x165x70cm                          |
| Light source      | included                             |
|                   | Globe 6W filament LED,               |
|                   | 2200K / 480 lm                       |
| Lampholder        | E27                                  |
| Only suitable for | r low heat output light source (LED) |
| Weight            |                                      |
| Net. weight       | 4kg                                  |
| Dimmer            | Optional with cable dimmer           |
|                   |                                      |