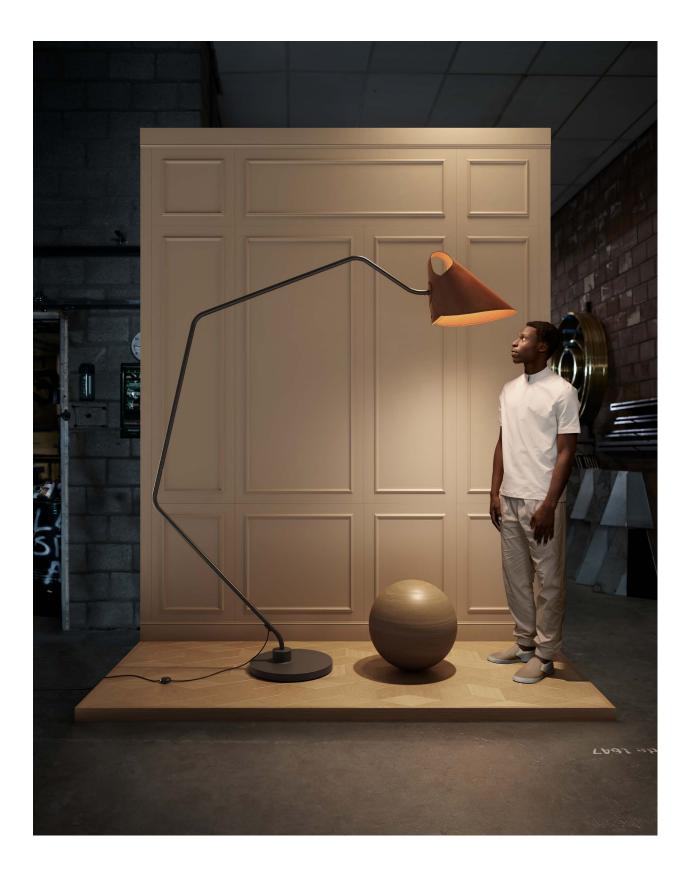

# mrs.Q

The robust leather shade combined with the carefully designed metal base characterises this lady in the Jacco Maris collection. Mrs.Q's appearance will keep you indoctrinated and would not be out of place in a 007 movie. It has a timeless strong look and feel, due to the natural color combination and its leather finish. Mrs. Q is available in brass, stainless steel and totally leather. The leather is available in several colors.

#### MQ.FL.TOT/NATURAL

| Order code                                           | MQ.FL.*/*              |
|------------------------------------------------------|------------------------|
| Dimensions                                           |                        |
| Wxdxh                                                | 47x194x220cm           |
| Standard cable length                                | 350cm                  |
| Light source                                         | included               |
|                                                      | Globe 6W filament LED, |
|                                                      | 2200K / 480 lm         |
| Lampholder                                           | E27                    |
| Only suitable for low heat output light source (LED) |                        |
| Weight                                               |                        |
| Net. weight                                          | 25,5kg                 |
| Dimmer                                               | Floor dimmer included  |
|                                                      |                        |