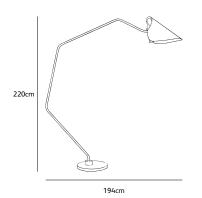

#### MQ.FL.TOT/NATURAL

| Order code                                           | MQ.FL.*/*              |
|------------------------------------------------------|------------------------|
| Dimensions                                           |                        |
| Wxdxh                                                | 47x194x220cm           |
| Standard cable length                                | 350cm                  |
| Light source                                         | included               |
|                                                      | Globe 6W filament LED, |
|                                                      | 2200K / 480 lm         |
| Lampholder                                           | E27                    |
| Only suitable for low heat output light source (LED) |                        |
| Weight                                               |                        |
| Net. weight                                          | 25,5kg                 |
| Dimmer                                               | Floor dimmer included  |
|                                                      |                        |