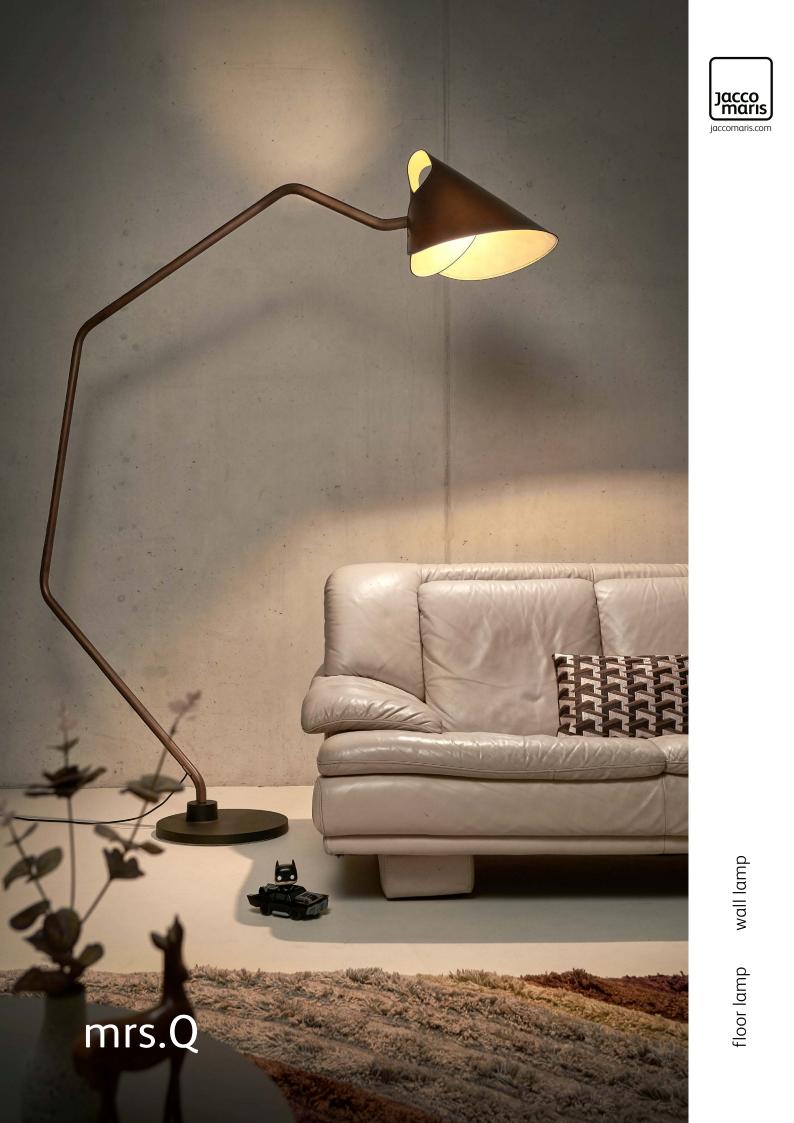

# mrs.Q

The robust leather shade combined with the carefully designed metal base characterises this lady in the Jacco Maris collection. Mrs.Q's appearance will keep you indoctrinated and would not be out of place in a 007 movie. It has a timeless strong look and feel, due to the natural color combination and its leather finish. Mrs. Q is available in brass, stainless steel and totally leather. The leather is available in several colors.

## mrs.Q floor lamp

#### MQ.FL.TOT/NATURAL

| Order code                                           | MQ.FL.*/*              |
|------------------------------------------------------|------------------------|
| Dimensions                                           |                        |
| Wxdxh                                                | 47x194x220cm           |
| Standard cable length                                | 350cm                  |
| Light source                                         | included               |
|                                                      | Globe 6W filament LED, |
|                                                      | 2200K / 480 lm         |
| Lampholder                                           | E27                    |
| Only suitable for low heat output light source (LED) |                        |
| Weight                                               |                        |
| Net. weight                                          | 25,5kg                 |
| Dimmer                                               | Floor dimmer included  |
|                                                      |                        |