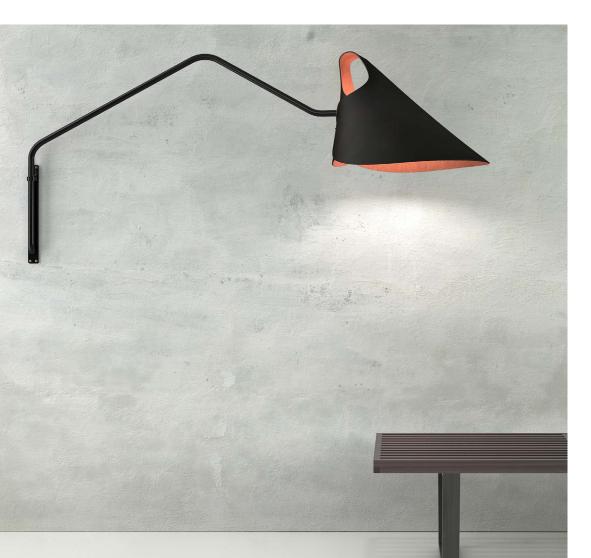

## materials

MQ.WA.CS/DARKBROWN

| Order code        | MQ.WA.*/*                            |
|-------------------|--------------------------------------|
| Dimensions        |                                      |
| Wxdxh             | 47x165x70cm                          |
| Light source      | included                             |
|                   | Globe 6W filament LED,               |
|                   | 2200K / 480 lm                       |
| Lampholder        | E27                                  |
| Only suitable for | r low heat output light source (LED) |
| Weight            |                                      |
| Net. weight       | 4kg                                  |
| Dimmer            | Optional with cable dimmer           |
|                   |                                      |

### IP 20 🕱 CE

Colors and materials as visible on the images may differ slightly from reality. Any typing errors in the text and interim changes to the collections or specifications are all subject to change.