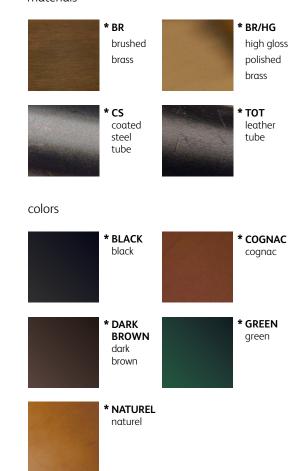

#### materials

# mrs.Q

The robust leather shade combined with the carefully designed metal base characterises this lady in the Jacco Maris collection. Mrs.Q's appearance will keep you indoctrinated and would not be out of place in a 007 movie. It has a timeless strong look and feel, due to the natural color combination and its leather finish. Mrs. Q is available in brass, stainless steel and totally leather. The leather is available in several colors.