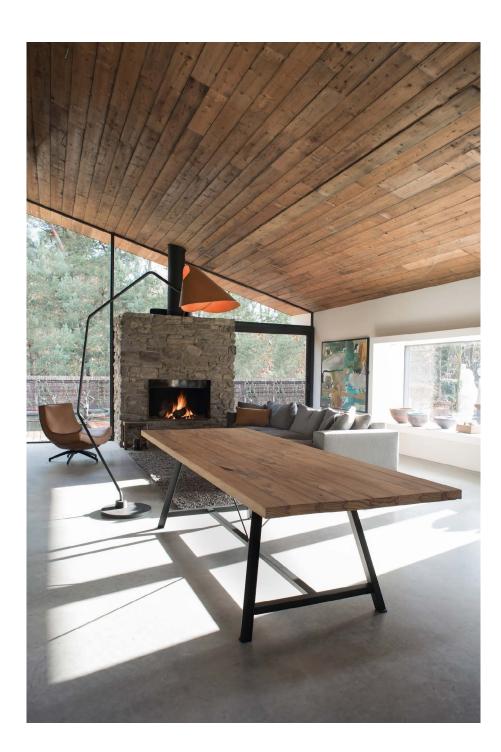

# mrs.Q

The robust leather shade combined with the carefully designed metal base characterises this lady in the Jacco Maris collection. Mrs.Q's appearance will keep you indoctrinated and would not be out of place in a 007 movie. It has a timeless strong look and feel, due to the natural color combination and its leather finish. Mrs. Q is available in brass, stainless steel and totally leather. The leather is available in several colors.

#### MQ.FL.TOT/NATURAL

| Order code                                           | MQ.FL.*/*              |
|------------------------------------------------------|------------------------|
| Dimensions                                           |                        |
| Wxdxh                                                | 47x194x220cm           |
| Standard cable length                                | 350cm                  |
| Light source                                         | included               |
|                                                      | Globe 6W filament LED, |
|                                                      | 2200K / 480 lm         |
| Lampholder                                           | E27                    |
| Only suitable for low heat output light source (LED) |                        |
| Weight                                               |                        |
| Net. weight                                          | 25,5kg                 |
| Dimmer                                               | Floor dimmer included  |
|                                                      |                        |