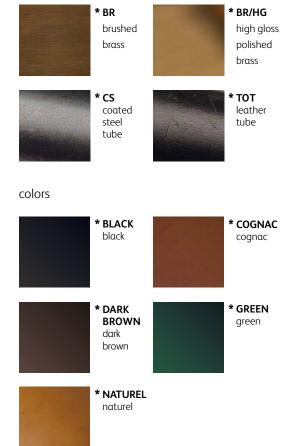

## materials

MQ.WA.CS/DARKBROWN

| Order code        | MQ.WA.*/*                            |
|-------------------|--------------------------------------|
| Dimensions        |                                      |
| Wxdxh             | 47x165x70cm                          |
| Light source      | included                             |
|                   | Globe 6W filament LED,               |
|                   | 2200K / 480 lm                       |
| Lampholder        | E27                                  |
| Only suitable for | r low heat output light source (LED) |
| Weight            |                                      |
| Net. weight       | 4kg                                  |
| Dimmer            | Optional with cable dimmer           |
|                   |                                      |

# mrs.Q

The robust leather shade combined with the carefully designed metal base characterises this lady in the Jacco Maris collection. Mrs.Q's appearance will keep you indoctrinated and would not be out of place in a 007 movie. It has a timeless strong look and feel, due to the natural color combination and its leather finish. Mrs. Q is available in brass, stainless steel and totally leather. The leather is available in several colors.