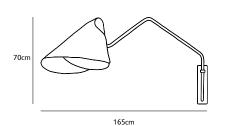

## materials

MQ.WA.CS/DARKBROWN

| Order code        | MQ.WA.*/*                            |
|-------------------|--------------------------------------|
| Dimensions        |                                      |
| Wxdxh             | 47x165x70cm                          |
| Light source      | included                             |
|                   | Globe 6W filament LED,               |
|                   | 2200K / 480 lm                       |
| Lampholder        | E27                                  |
| Only suitable for | r low heat output light source (LED) |
| Weight            |                                      |
| Net. weight       | 4kg                                  |
| Dimmer            | Optional with cable dimmer           |
|                   |                                      |