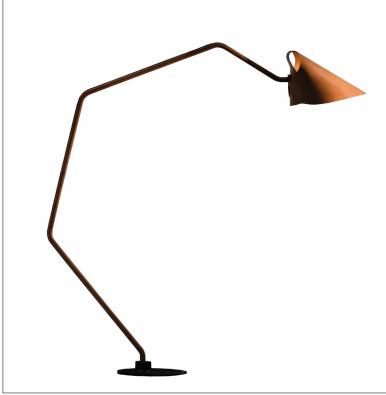

# mrs.Q

The robust leather shade combined with the carefully designed metal base characterises this lady in the Jacco Maris collection. Mrs.Q's appearance will keep you indoctrinated and would not be out of place in a 007 movie. It has a timeless strong look and feel, due to the natural color combination and its leather finish. Mrs. Q is available in brass, stainless steel and totally leather. The leather is available in several colors.

#### MQ.FL.TOT/NATURAL

| Order code                                           | MQ.FL.*/*              |
|------------------------------------------------------|------------------------|
| Dimensions                                           |                        |
| Wxdxh                                                | 47x194x220cm           |
| Standard cable length                                | 350cm                  |
| Light source                                         | included               |
|                                                      | Globe 6W filament LED, |
|                                                      | 2200K / 480 lm         |
| Lampholder                                           | E27                    |
| Only suitable for low heat output light source (LED) |                        |
| Weight                                               |                        |
| Net. weight                                          | 25,5kg                 |
| Dimmer                                               | Floor dimmer included  |
|                                                      |                        |