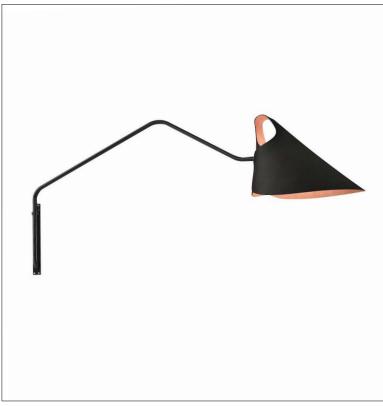

## materials

MQ.WA.CS/DARKBROWN

| Order code        | MQ.WA.*/*                            |
|-------------------|--------------------------------------|
| Dimensions        |                                      |
| Wxdxh             | 47x165x70cm                          |
| Light source      | included                             |
|                   | Globe 6W filament LED,               |
|                   | 2200K / 480 lm                       |
| Lampholder        | E27                                  |
| Only suitable for | r low heat output light source (LED) |
| Weight            |                                      |
| Net. weight       | 4kg                                  |
| Dimmer            | Optional with cable dimmer           |
|                   |                                      |