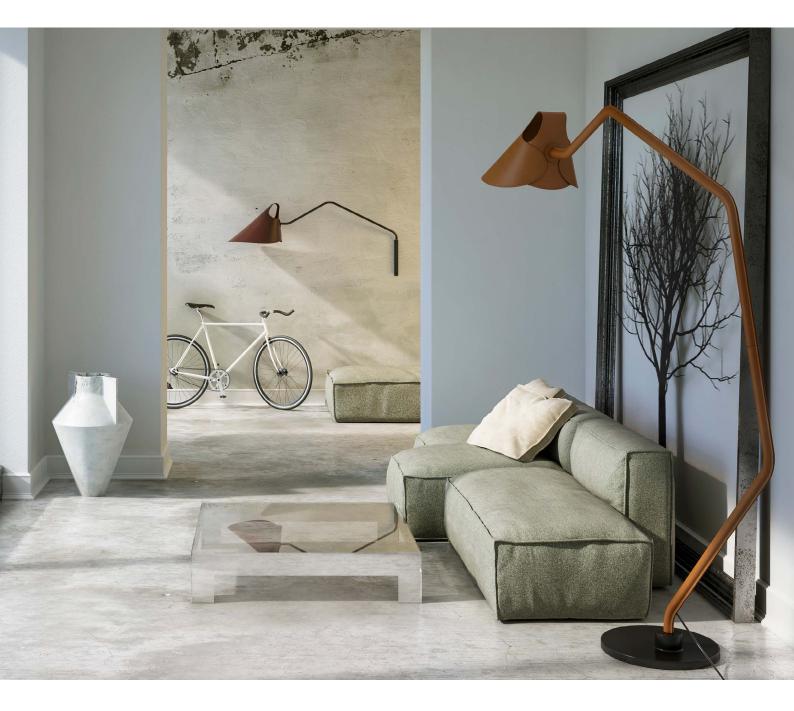

# mrs.Q

The robust leather shade combined with the carefully designed metal base characterises this lady in the Jacco Maris collection. Mrs.Q's appearance will keep you indoctrinated and would not be out of place in a 007 movie. It has a timeless strong look and feel, due to the natural color combination and its leather finish. Mrs. Q is available in brass, stainless steel and totally leather. The leather is available in several colors.