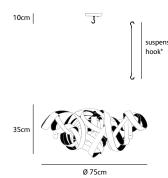

| Order code                    | MN.05.CH.*.T    |
|-------------------------------|-----------------|
| Dimensions                    |                 |
| Øxh                           | 75x35cm         |
| Hook                          | customized*     |
| Ceiling cover Ø               | 11,5cm          |
| Light source                  | included        |
|                               | 5 x 40W halogen |
| Lampholder                    | G9              |
| Max. 5 x 40W /                | 240V            |
| Weight/Packaging              |                 |
| Net. weight                   | 7kg             |
| Gross weight                  | 10kg            |
| Packaging                     | 80x80x40cm      |
| Dimming                       |                 |
| Dimmable, dimmer not included |                 |