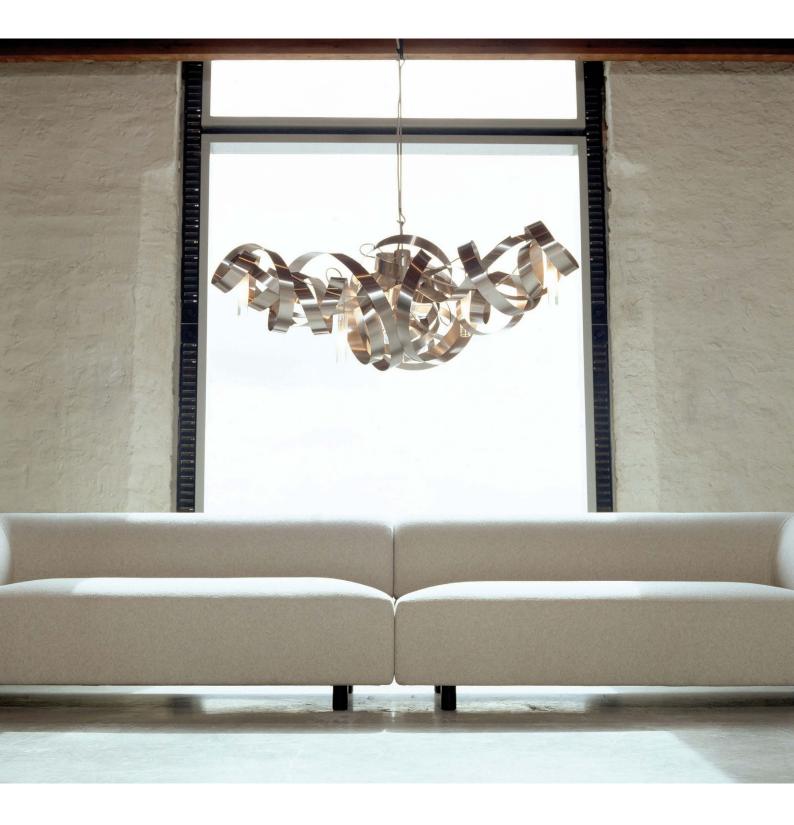

Every Montone makes a statement. It is extraordinary and overwhelming and completes an empty space on itself. Each Montone is curled by hand with various materials like brass, stainless steel or powder coated steel. The lights are situated inside the gracious fixture, providing a fascinating effect of light. The Montone collection, designed by Jacco Maris, is available as a chandelier or ceiling lamp.