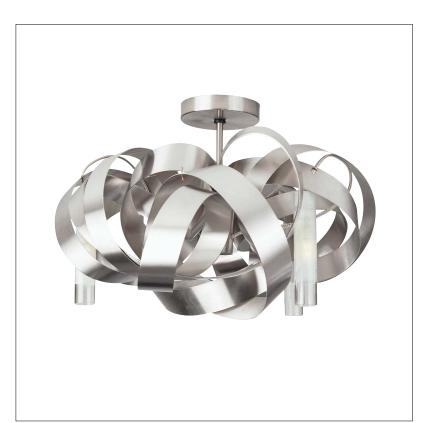

| Order code                    | MN.05.CH.*.T    |
|-------------------------------|-----------------|
| Dimensions                    |                 |
| Øxh                           | 75x35cm         |
| Hook                          | customized*     |
| Ceiling cover Ø               | 11,5cm          |
| Light source                  | included        |
|                               | 5 x 40W halogen |
| Lampholder                    | G9              |
| Max. 5 x 40W /                | 240V            |
| Weight/Packaging              |                 |
| Net. weight                   | 7kg             |
| Gross weight                  | 10kg            |
| Packaging                     | 80x80x40cm      |
| Dimming                       |                 |
| Dimmable, dimmer not included |                 |

Every Montone makes a statement. It is extraordinary and overwhelming and completes an empty space on itself. Each Montone is curled by hand with various materials like brass, stainless steel or powder coated steel. The lights are situated inside the gracious fixture, providing a fascinating effect of light. The Montone collection, designed by Jacco Maris, is available as a chandelier or ceiling lamp.