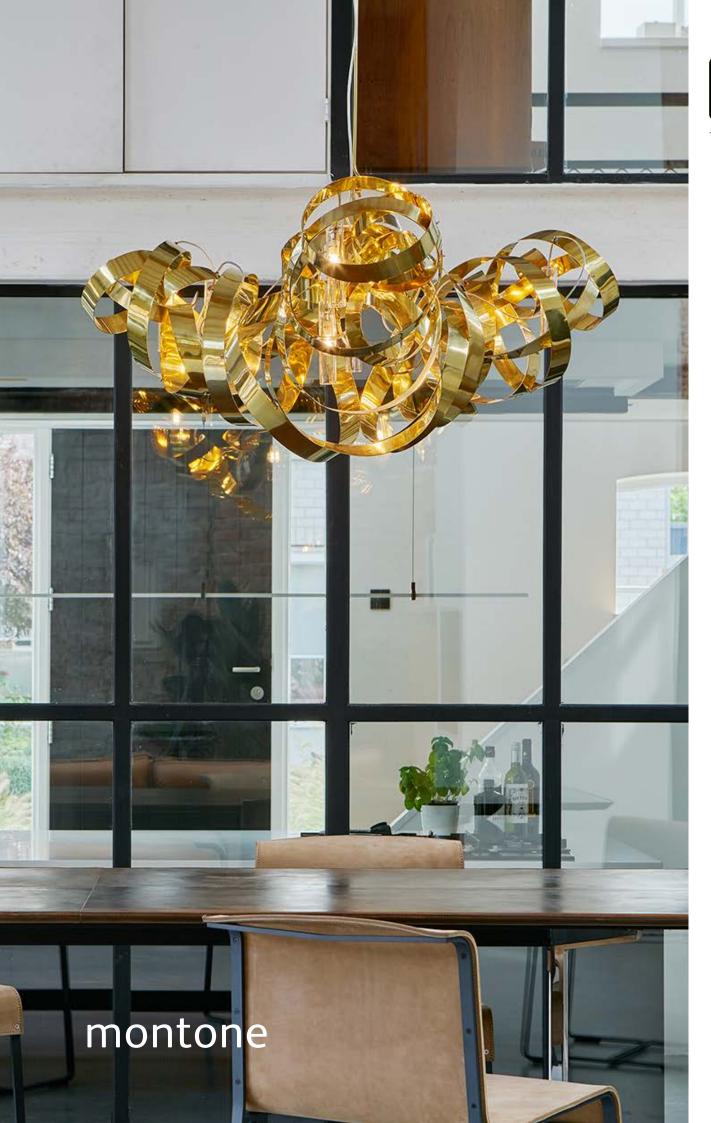

Every Montone makes a statement. It is extraordinary and overwhelming and completes an empty space on itself. Each Montone is curled by hand with various materials like brass, stainless steel or powder coated steel. The lights are situated inside the gracious fixture, providing a fascinating effect of light. The Montone collection, designed by Jacco Maris, is available as a chandelier or ceiling lamp.