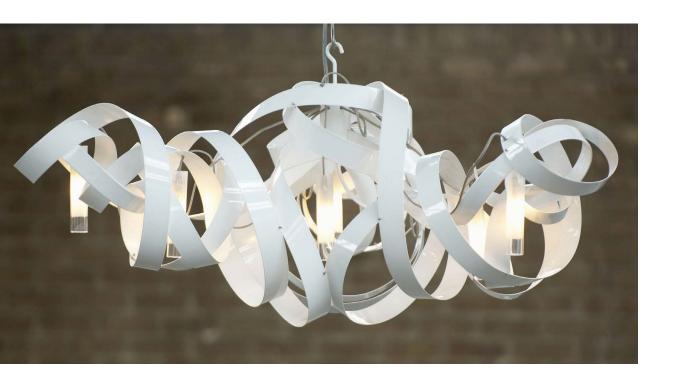

Every Montone makes a statement. It is extraordinary and overwhelming and completes an empty space on itself. Each Montone is curled by hand with various materials like brass, stainless steel or powder coated steel. The lights are situated inside the gracious fixture, providing a fascinating effect of light. The Montone collection, designed by Jacco Maris, is available as a chandelier or ceiling lamp.