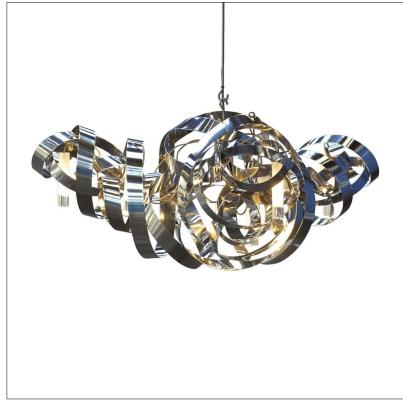

Every Montone makes a statement. It is extraordinary and overwhelming and completes an empty space on itself. Each Montone is curled by hand with various materials like brass, stainless steel or powder coated steel. The lights are situated inside the gracious fixture, providing a fascinating effect of light. The Montone collection, designed by Jacco Maris, is available as a chandelier or ceiling lamp.

### chandelier oval