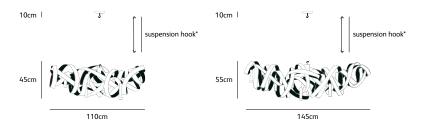

| Order code      | MN.06.CH.*.O      |
|-----------------|-------------------|
| Dimensions      |                   |
| Wxdxh           | 110x45x45cm       |
| Hook            | customized*       |
| Ceiling cover Ø | 11,5cm            |
| Light source    | included          |
|                 | 6 x 40W halogen   |
| Lampholder      | G9                |
| Max. 6 x 40W    | / 240V            |
| Weight/Packagii | ng                |
| Net. weight     | 7kg               |
| Gross weight    | 11kg              |
| Packaging       | 120x55x55cm       |
| Dimming         |                   |
| Dimmable, dim   | nmer not included |

| Order code      | MN.08.CH.*.O     |
|-----------------|------------------|
| Dimensions      |                  |
| Wxdxh           | 145x45x55cm      |
| Hook            | customized*      |
| Ceiling cover Ø | 11,5cm           |
| Light source    | included         |
|                 | 8 x 40W halogen  |
| Lampholder      | G9               |
| Max. 8 x 40W /  | ′ 240V           |
| Weight/Packagir | <br>າg           |
| Net. weight     | 10kg             |
| Gross weight    | 15kg             |
| Packaging       | 155x60x60cm      |
| Dimming         |                  |
| Dimmable, dim   | mer not included |