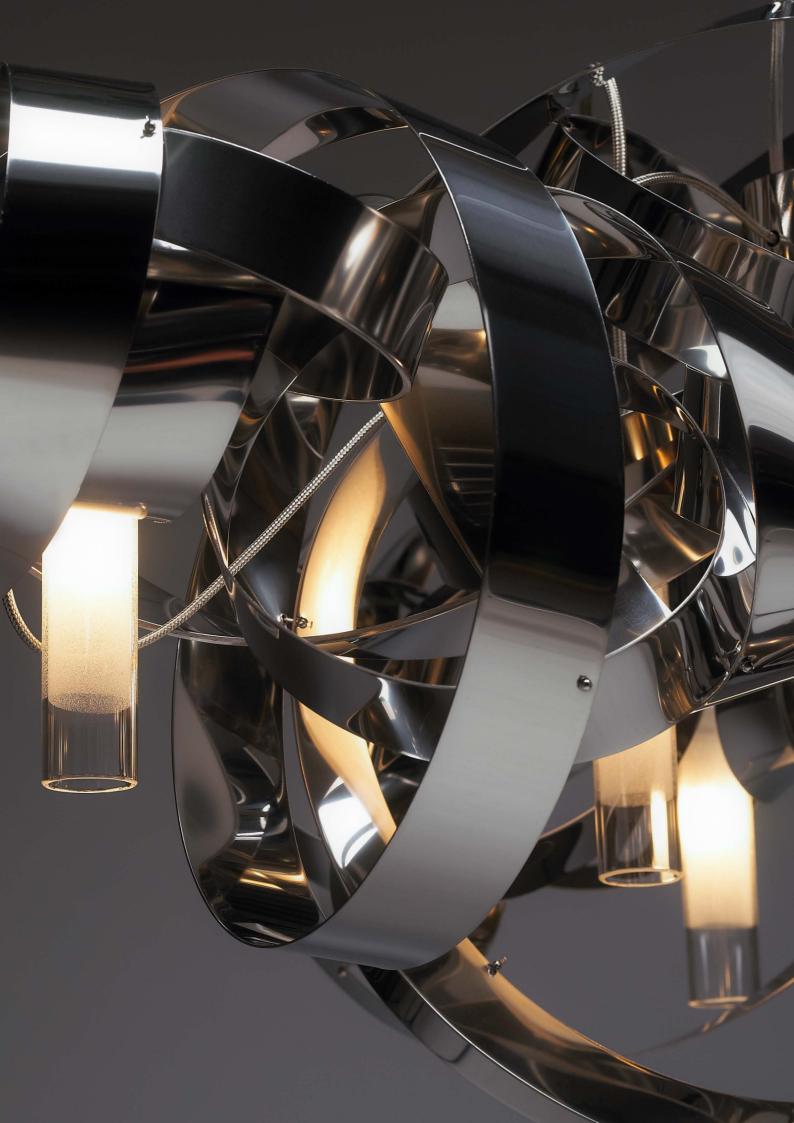

Every Montone makes a statement. It is extraordinary and overwhelming and completes an empty space on itself. Each Montone is curled by hand with various materials like brass, stainless steel or powder coated steel. The lights are situated inside the gracious fixture, providing a fascinating effect of light. The Montone collection, designed by Jacco Maris, is available as a chandelier or ceiling lamp.

### chandelier oval