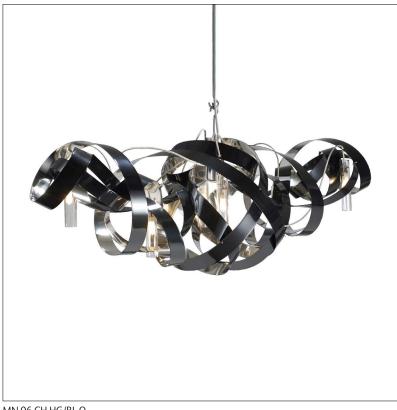

#### colors & materials

\* HG high gloss polished

\* HG/BL high gloss polished/ . black

\* HG/BR high gloss polished/ brass

\* ST stainless steel

\* TOT.BR total brass brushed

\* WH white powder coated

MN.06.CH.HG/BL.O

| Order code      | MN.06.CH.*.O      |
|-----------------|-------------------|
| Dimensions      |                   |
| Wxdxh           | 110x45x45cm       |
| Hook            | customized*       |
| Ceiling cover Ø | 11,5cm            |
| Light source    | included          |
|                 | 6 x 40W halogen   |
| Lampholder      | G9                |
| Max. 6 x 40W    | / 240V            |
| Weight/Packagii | ng                |
| Net. weight     | 7kg               |
| Gross weight    | 11kg              |
| Packaging       | 120x55x55cm       |
| Dimming         |                   |
| Dimmable, dim   | nmer not included |