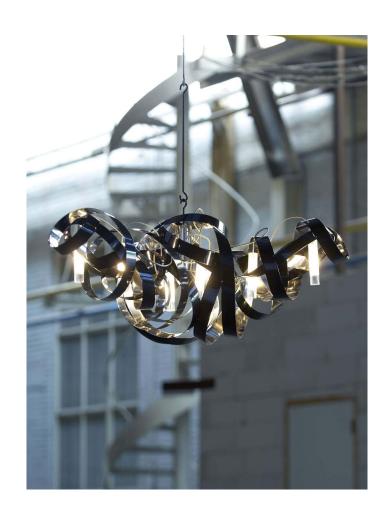

Every Montone makes a statement. It is extraordinary and overwhelming and completes an empty space on itself. Each Montone is curled by hand with various materials like brass, stainless steel or powder coated steel. The lights are situated inside the gracious fixture, providing a fascinating effect of light. The Montone collection, designed by Jacco Maris, is available as a chandelier or ceiling lamp.