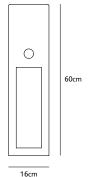

| Order code      |                     |
|-----------------|---------------------|
| JX.60.FL.*      |                     |
| Dimensions      |                     |
| Wxdxh           | 16x16x60cm          |
| Standard cable  | length <b>500cm</b> |
| Light source    |                     |
| Included, 1 x l | ED warm white bulb  |
| 7W / 240V / 2   | 700K / 806 lm       |
| Lampholder      | E27                 |
| Weight          |                     |
| Net. weight     | 8ka                 |