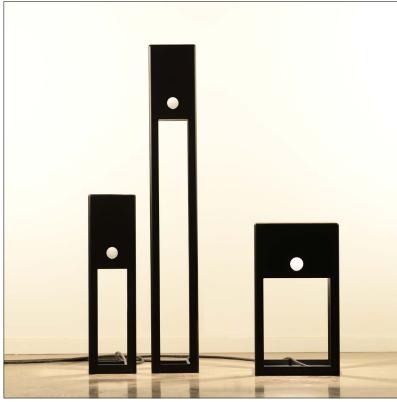

## jaxx

The Jaxx collection consists of solid steel floor lamps and provides a beautiful indirect light. The "quirky eye" in the front immediately attracts your attention. The relax version is suitable as a seating object. Enjoy luxurious outdoor living with this timeless design. Jaxx is a co-creation with designer Wesly Boom.

## **jaxx** floor lamp

JX.60.FL.BL & JX.110.FL.BL & JX.RELAX.FL.BL

| 28cm               |                   |
|--------------------|-------------------|
| Order code         |                   |
| JX.RELAX.FL.*      |                   |
| Dimensions         |                   |
| Wxdxh              | 28x28x50cm        |
| Standard cable ler | ngth <b>500cm</b> |
| Light source       |                   |
| Included, 1 x LE   | D warm white bulk |
| 7W / 240V / 270    | 0K / 806 lm       |
| Lampholder         | E27               |
| Weight             |                   |
| Net. weight        | 15kg              |
|                    |                   |