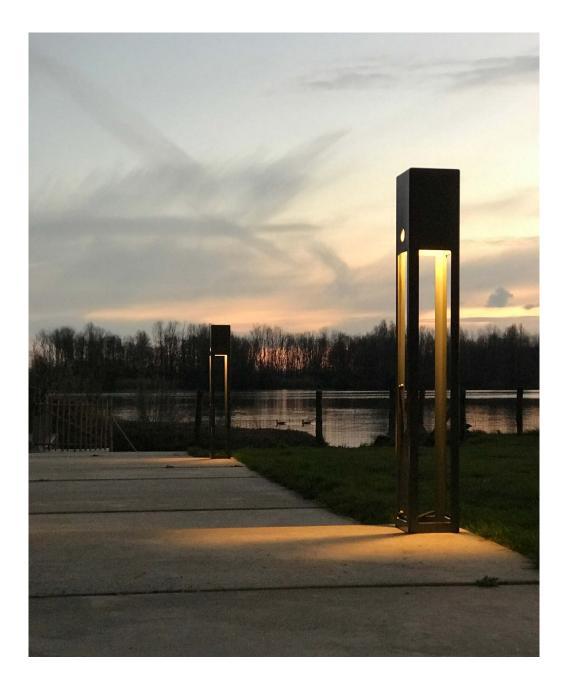

## jaxx

The Jaxx collection consists of solid steel floor lamps and provides a beautiful indirect light. The "quirky eye" in the front immediately attracts your attention. The relax version is suitable as a seating object. Enjoy luxurious outdoor living with this timeless design. Jaxx is a co-creation with designer Wesly Boom.