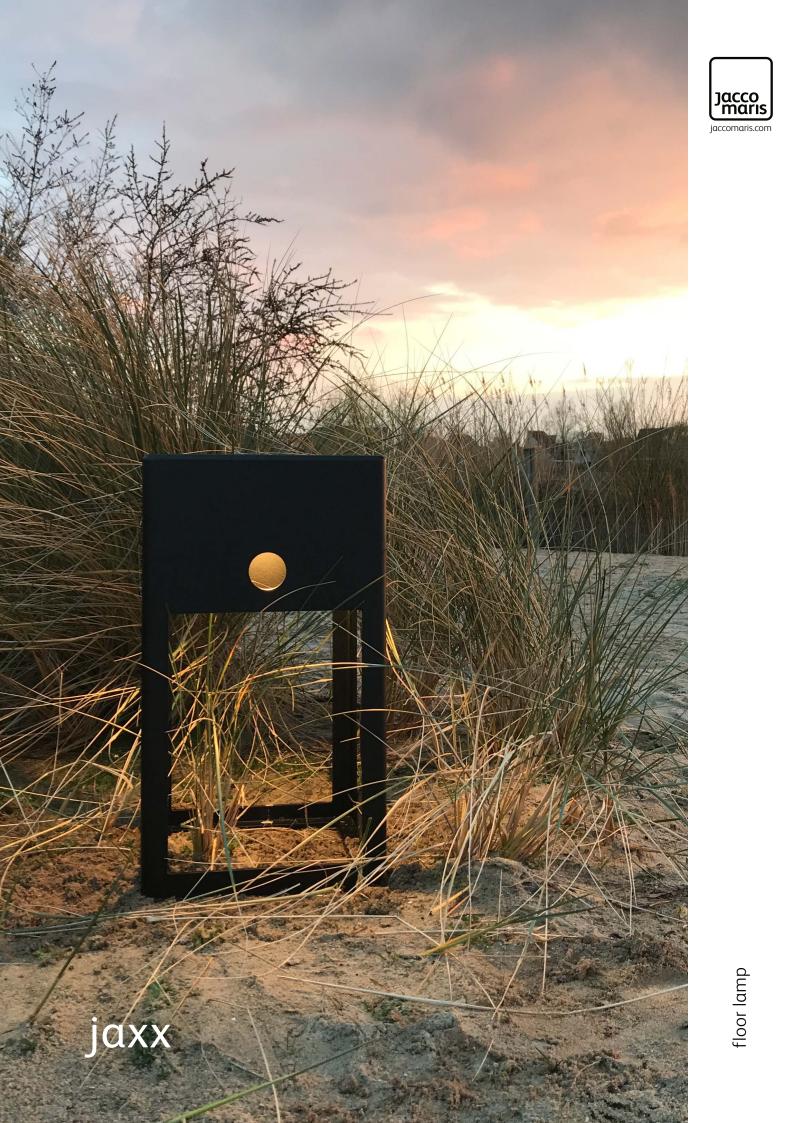

## jaxx

The Jaxx collection consists of solid steel floor lamps and provides a beautiful indirect light. The "quirky eye" in the front immediately attracts your attention. The relax version is suitable as a seating object. Enjoy luxurious outdoor living with this timeless design. Jaxx is a co-creation with designer Wesly Boom.