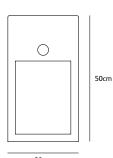

## **jaxx** floor lamp

JX.60.FL.BL & JX.110.FL.BL & JX.RELAX.FL.BL

| 28cm               |                   |
|--------------------|-------------------|
| Order code         |                   |
| JX.RELAX.FL.*      |                   |
| Dimensions         |                   |
| Wxdxh              | 28x28x50cm        |
| Standard cable ler | ngth <b>500cm</b> |
| Light source       |                   |
| Included, 1 x LE   | D warm white bulk |
| 7W / 240V / 270    | 0K / 806 lm       |
| Lampholder         | E27               |
| Weight             |                   |
| Net. weight        | 15kg              |
|                    |                   |