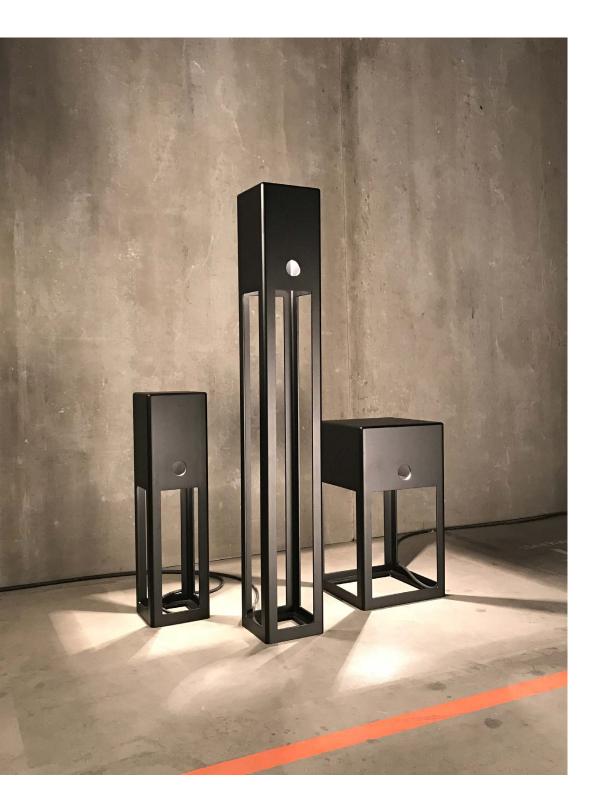

## jaxx

The Jaxx collection consists of solid steel floor lamps and provides a beautiful indirect light. The "quirky eye" in the front immediately attracts your attention. The relax version is suitable as a seating object. Enjoy luxurious outdoor living with this timeless design. Jaxx is a co-creation with designer Wesly Boom.

## **jaxx** floor lamp

JX.60.FL.BL & JX.110.FL.BL & JX.RELAX.FL.BL

| 28cm               |                   |
|--------------------|-------------------|
| Order code         |                   |
| JX.RELAX.FL.*      |                   |
| Dimensions         |                   |
| Wxdxh              | 28x28x50cm        |
| Standard cable ler | ngth <b>500cm</b> |
| Light source       |                   |
| Included, 1 x LE   | D warm white bulk |
| 7W / 240V / 270    | 0K / 806 lm       |
| Lampholder         | E27               |
| Weight             |                   |
| Net. weight        | 15kg              |
|                    |                   |

| Order code      |                     |
|-----------------|---------------------|
| JX.60.FL.*      |                     |
| Dimensions      |                     |
| Wxdxh           | 16x16x60cm          |
| Standard cable  | length <b>500cm</b> |
| Light source    |                     |
| Included, 1 x l | ED warm white bulb  |
| 7W / 240V / 2   | 700K / 806 lm       |
| Lampholder      | E27                 |
| Weight          |                     |
| Net. weight     | 8ka                 |