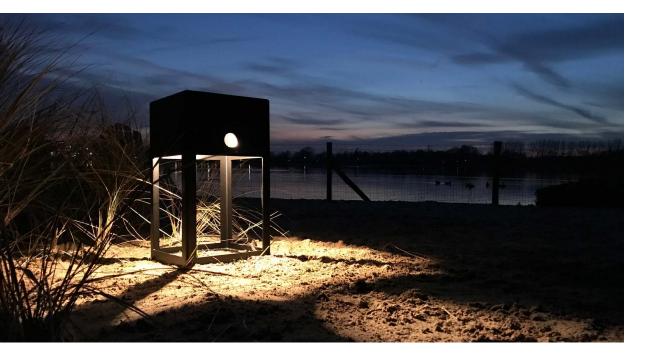

## jaxx

The Jaxx collection consists of solid steel floor lamps and provides a beautiful indirect light. The "quirky eye" in the front immediately attracts your attention. The relax version is suitable as a seating object. Enjoy luxurious outdoor living with this timeless design. Jaxx is a co-creation with designer Wesly Boom.