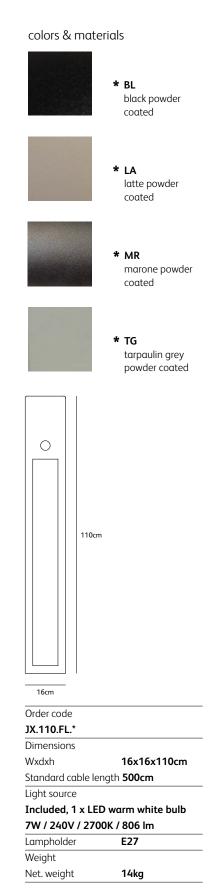

## **jaxx** floor lamp

JX.60.FL.BL & JX.110.FL.BL & JX.RELAX.FL.BL

| 28cm               |                   |
|--------------------|-------------------|
| Order code         |                   |
| JX.RELAX.FL.*      |                   |
| Dimensions         |                   |
| Wxdxh              | 28x28x50cm        |
| Standard cable ler | ngth <b>500cm</b> |
| Light source       |                   |
| Included, 1 x LE   | D warm white bulk |
| 7W / 240V / 270    | 0K / 806 lm       |
| Lampholder         | E27               |
| Weight             |                   |
| Net. weight        | 15kg              |
|                    |                   |