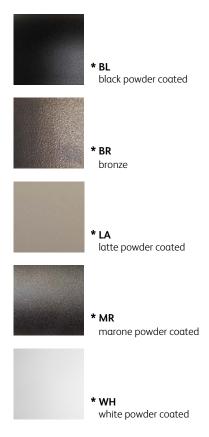

id bronze.







## insider

## suspension lamp







| Order code            |                  |
|-----------------------|------------------|
| IS.01.SU.*            |                  |
| Dimensions            |                  |
| Øxh                   | 20,5x40cm        |
| Standard cable length | 300cm            |
| Ceiling cover Ø       | 13x3cm           |
| Light source          | integrated       |
| 11,5W LED / 230V / 2  | 2700K / 760 lm   |
| Weight/Packaging      |                  |
| Net. weight           | 1kg (5kg bronze) |
| Gross weight          | 2kg (6kg bronze) |
| Packaging             | 25x25x50cm       |
| Dimming               |                  |
| Dimmable driver       |                  |
| Dimmer not included   |                  |

## colors & materials