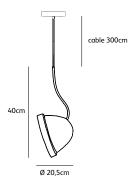

## insider

## suspension lamp

| Order code            |                  |
|-----------------------|------------------|
| IS.01.SU.*            |                  |
| Dimensions            |                  |
| Øxh                   | 20,5x40cm        |
| Standard cable length | 300cm            |
| Ceiling cover Ø       | 13x3cm           |
| Light source          | integrated       |
| 11,5W LED / 230V / 2  | 2700K / 760 lm   |
| Weight/Packaging      |                  |
| Net. weight           | 1kg (5kg bronze) |
| Gross weight          | 2kg (6kg bronze) |
| Packaging             | 25x25x50cm       |
| Dimming               |                  |
| Dimmable driver       |                  |
| Dimmer not included   |                  |