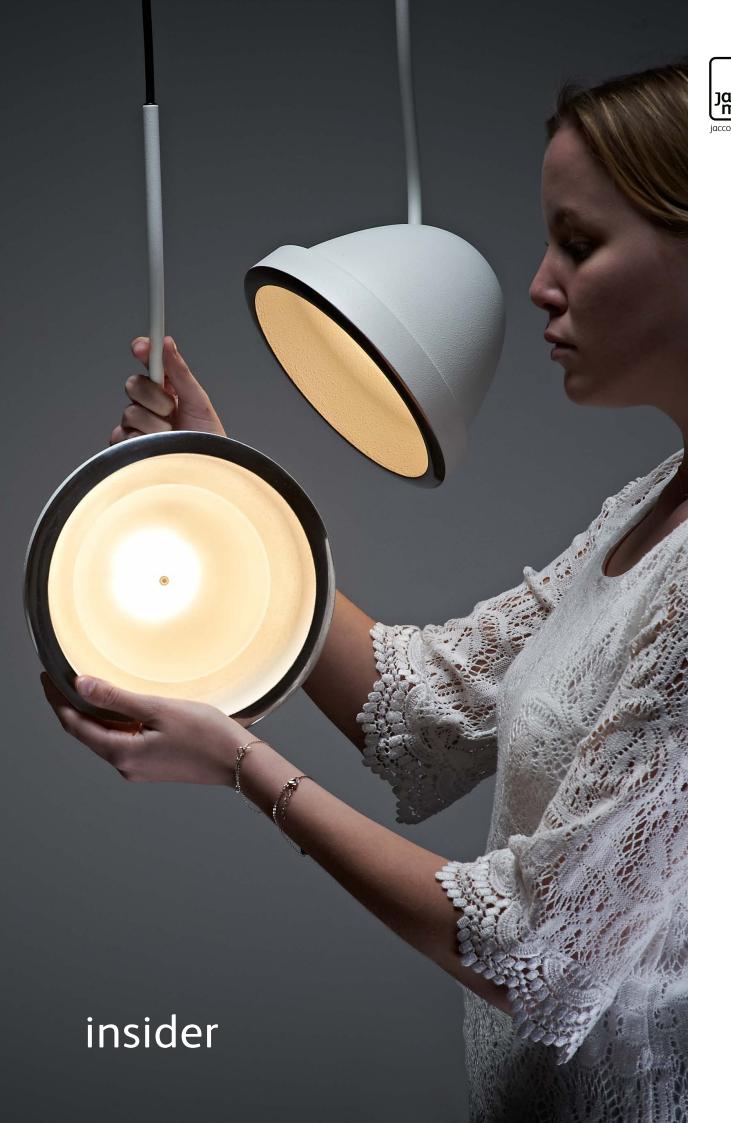

## insider

The Insider, designed by Jacco Maris, is a close relative of the outsider, but has its own character. It can be turned in any direction and spreads its light to any desirable spot, thanks to its ingenious suspension system. It's available in powder coated aluminium and beautiful solid bronze.

## insider