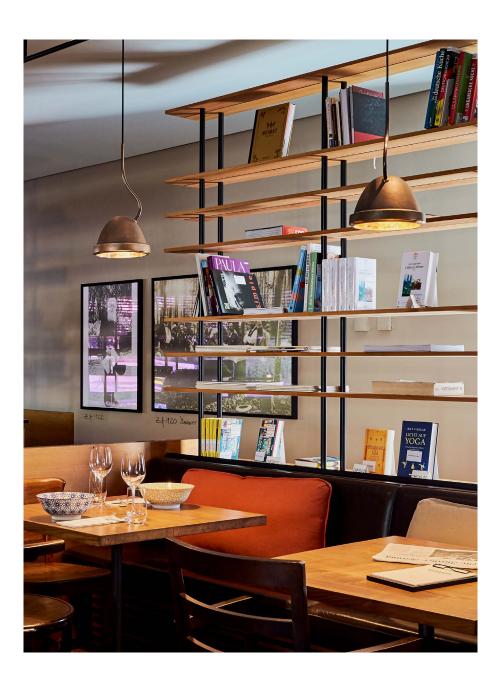

## insider

The Insider, designed by Jacco Maris, is a close relative of the outsider, but has its own character. It can be turned in any direction and spreads its light to any desirable spot, thanks to its ingenious suspension system. It's available in powder coated aluminium and beautiful solid bronze.