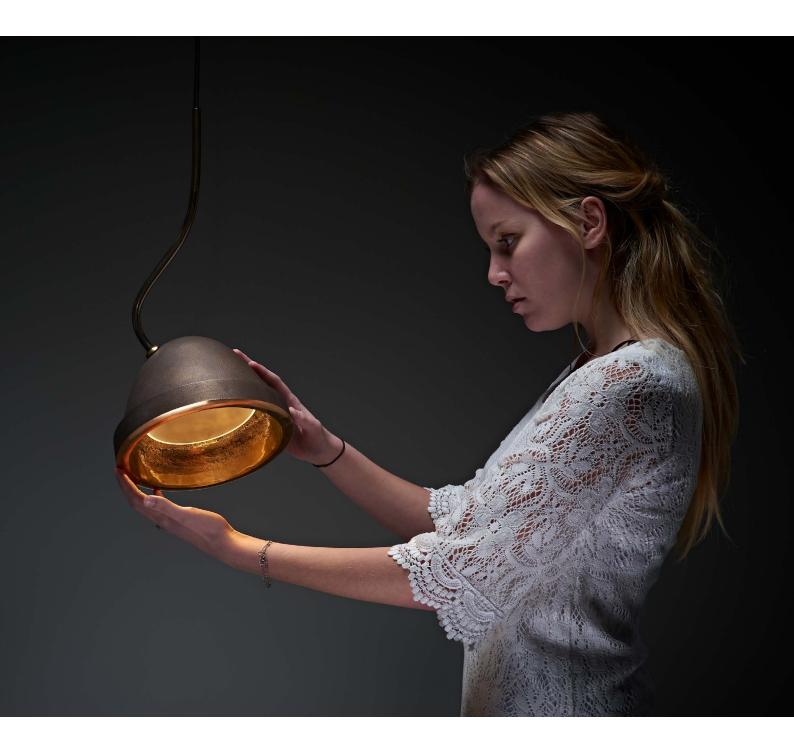

## insider

The Insider, designed by Jacco Maris, is a close relative of the outsider, but has its own character. It can be turned in any direction and spreads its light to any desirable spot, thanks to its ingenious suspension system. It's available in powder coated aluminium and beautiful solid bronze.

## insider