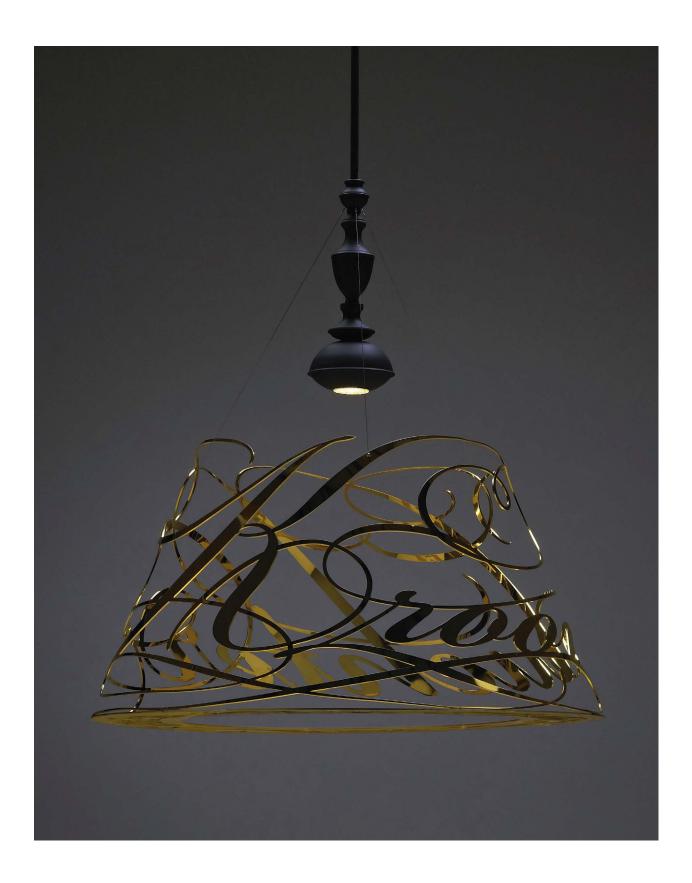

## idée fixe

The Idée Fixe, designed by Jacco Maris, is a tribute to the poetic. It's an art piece which casts soft curly shadows on its surroundings. This fixture is available in various materials like gold, stainless steel or powder coated steel. The Idée fixe can be customized by adding your own text or pattern.

## suspension lamp

colors & materials

\* GO gold

HG high gloss polished steel

white powder coated

IF.01.SU.GO

| Order c | ode |
|---------|-----|
|---------|-----|

IF.01.SU.\*