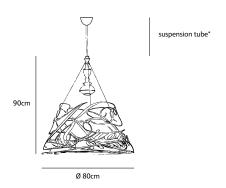

## suspension lamp

colors & materials

\* GO gold

HG high gloss polished steel

white powder coated

IF.01.SU.GO

| Order c | ode |
|---------|-----|
|---------|-----|

IF.01.SU.\*

Dimensions

80x90cm Suspension tube customized\* Light source included

Lampholder GU10

Max. 1 x 75W / 240V or retrofit LED

Weight

Net. weight 7kg

Dimming

Dimmable, dimmer not included

IP 20 🅱 C€

\*Please add total length (bottom fixture to ceiling) to your order.