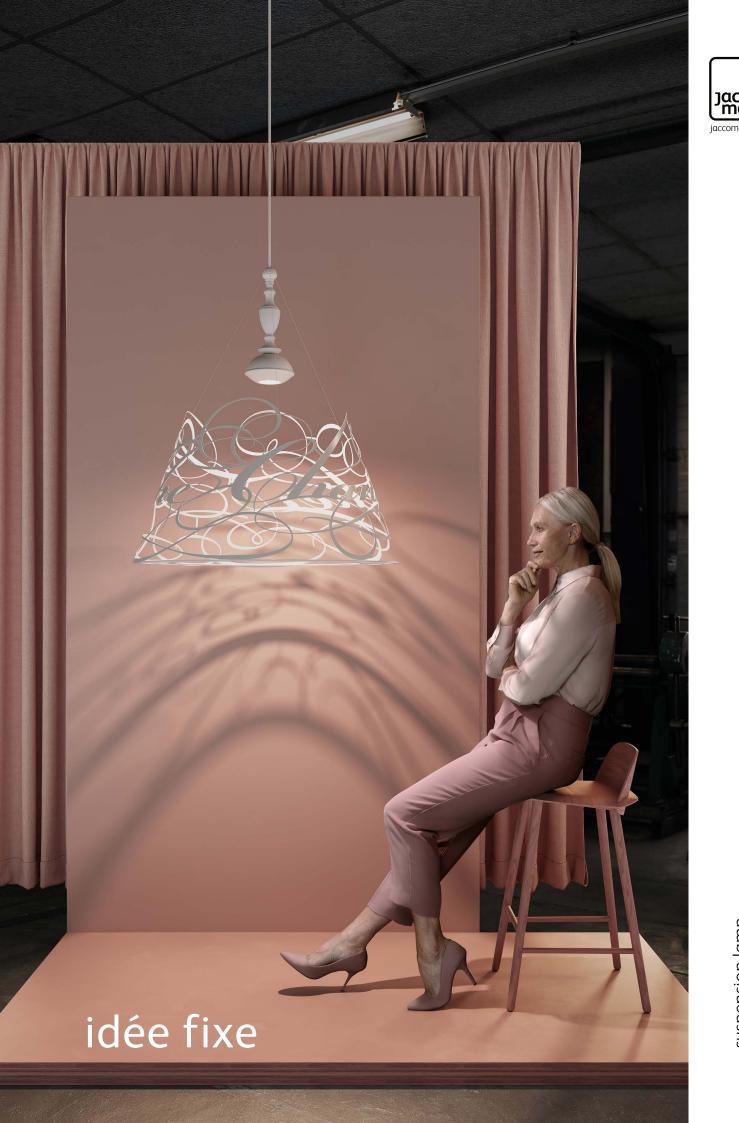

## idée fixe

The Idée Fixe, designed by Jacco Maris, is a tribute to the poetic. It's an art piece which casts soft curly shadows on its surroundings. This fixture is available in various materials like gold, stainless steel or powder coated steel. The Idée fixe can be customized by adding your own text or pattern.