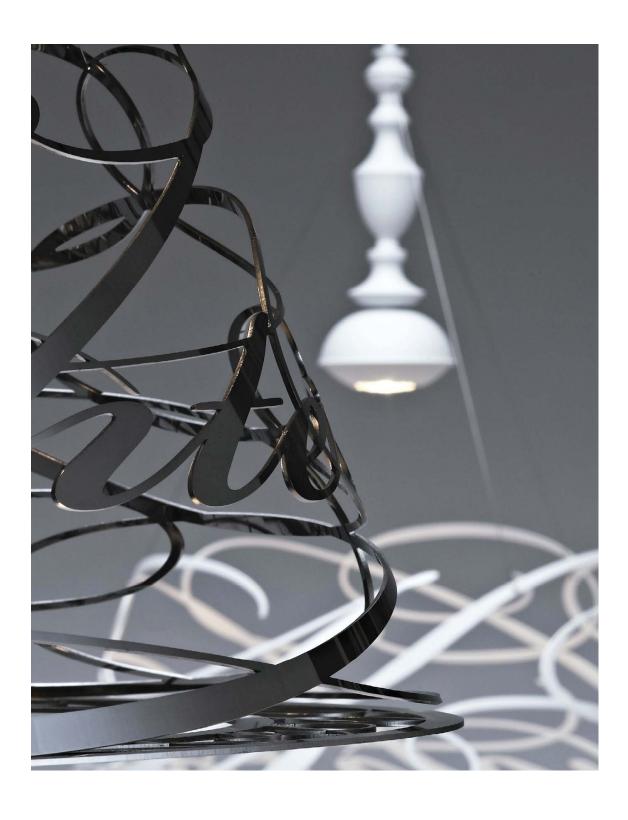

## idée fixe

The Idée Fixe, designed by Jacco Maris, is a tribute to the poetic. It's an art piece which casts soft curly shadows on its surroundings. This fixture is available in various materials like gold, stainless steel or powder coated steel. The Idée fixe can be customized by adding your own text or pattern.