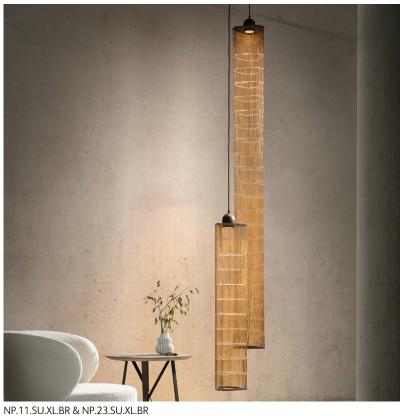

Order code

| Order code                | NP.11.SU.XL. |  |  |
|---------------------------|--------------|--|--|
| Dimensions                |              |  |  |
| Wxdxh                     | 21x115cm     |  |  |
| Standard cable length     | 200cm        |  |  |
| Light source              | integrated   |  |  |
| LED 17W / 2700K / 2000 lm |              |  |  |
| Weight                    |              |  |  |
| Net. weight               | 3kg          |  |  |
| Driver                    |              |  |  |
| Dimmable driver           |              |  |  |
| Dimmer not included       |              |  |  |

NP.23.SU.XL.\*

IP 20 🅱 C €