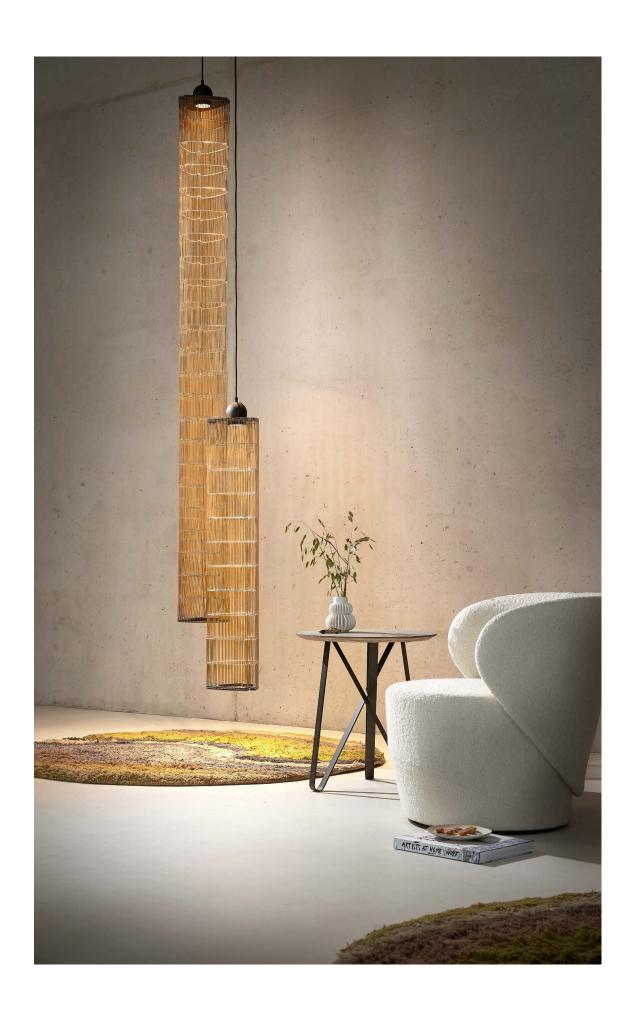

## needles & pins XL

The XL version of Needles & Pins does make a statement. Filling the space with spectacular reflections through the luxurious material this Needles & Pins is a rare beauty. Available in 3 lengths and 2 materials to create your own composition and appearance.

## suspension lamp

colors & materials

|       | cable 200cm |
|-------|-------------|
| 175cm | — 21cm      |

| 235cm | cable 200cm   7cm                        |
|-------|------------------------------------------|
|       | RIII III II I |