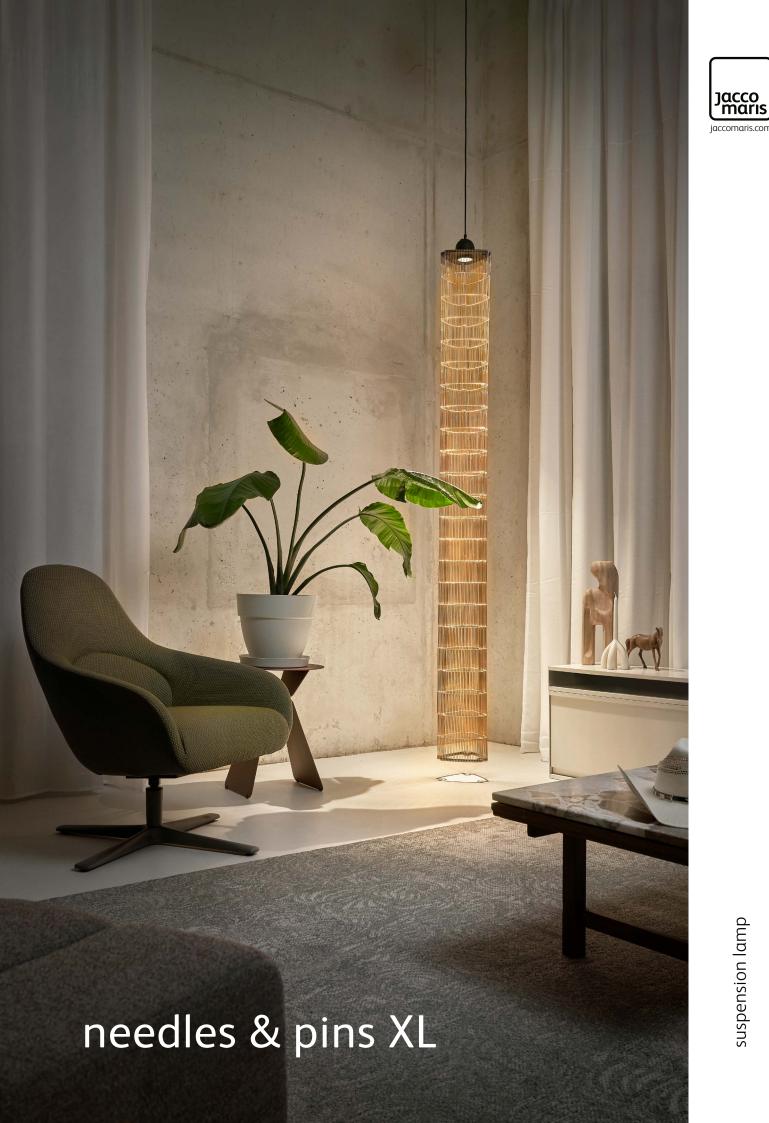

## needles & pins XL

The XL version of Needles & Pins does make a statement. Filling the space with spectacular reflections through the luxurious material this Needles & Pins is a rare beauty. Available in 3 lengths and 2 materials to create your own composition and appearance.

## needles & pins XL

## suspension lamp

colors & materials

|       | cable 200cm |
|-------|-------------|
| 175cm | — 21cm      |

| 235cm | cable 200cm   7cm                        |
|-------|------------------------------------------|
|       | RIII III II I |