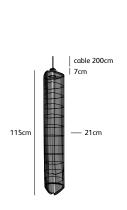

## suspension lamp

colors & materials

|       | cable 200cm |
|-------|-------------|
| 175cm | — 21cm      |

| 235cm | cable 200cm   7cm                        |
|-------|------------------------------------------|
|       | RIII III II I |

Order code

| Order code                | NP.11.SU.XL. |  |  |
|---------------------------|--------------|--|--|
| Dimensions                |              |  |  |
| Wxdxh                     | 21x115cm     |  |  |
| Standard cable length     | 200cm        |  |  |
| Light source              | integrated   |  |  |
| LED 17W / 2700K / 2000 lm |              |  |  |
| Weight                    |              |  |  |
| Net. weight               | 3kg          |  |  |
| Driver                    |              |  |  |
| Dimmable driver           |              |  |  |
| Dimmer not included       |              |  |  |