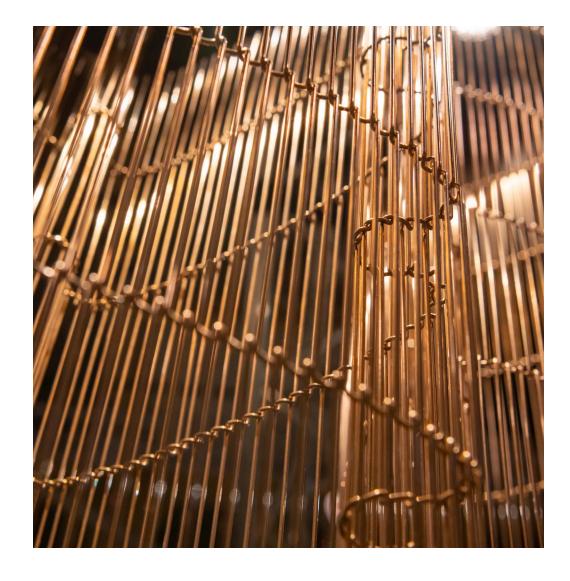

## needles & pins XL

The XL version of Needles & Pins does make a statement. Filling the space with spectacular reflections through the luxurious material this Needles & Pins is a rare beauty. Available in 3 lengths and 2 materials to create your own composition and appearance.