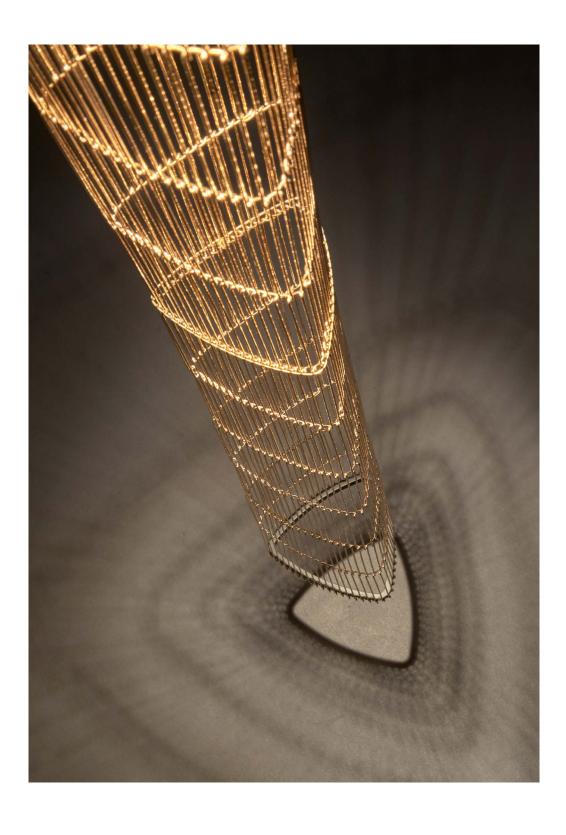

## needles & pins

Jacco Maris has designed Needles & Pins after falling in love with the amazing material. The shape with the waist gives the metal structure an extra twist. The warm LED light shines through Needles & Pins and therefore offers its surroundings unique reflections and shadows. As a group or individually this lamp will create a sophisticated atmosphere. Needles & Pins includes a collection of suspension lamps in various lengths made of brass or stainless steel.