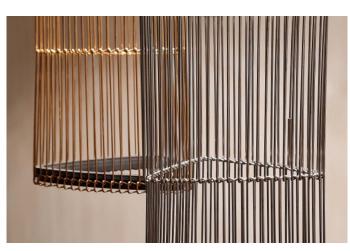

## needles & pins

Jacco Maris has designed Needles & Pins after falling in love with the amazing material. The shape with the waist gives the metal structure an extra twist. The warm LED light shines through Needles & Pins and therefore offers its surroundings unique reflections and shadows. As a group or individually this lamp will create a sophisticated atmosphere. Needles & Pins includes a collection of suspension lamps in various lengths made of brass or stainless steel.