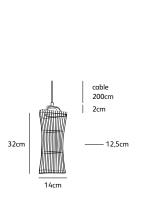

## suspension lamp

colors & materials

Order code

|  | 112cm | 14cm | cable   200cm   2cm |
|--|-------|------|---------------------|
|--|-------|------|---------------------|

| Order code              | NP.03.5U.* |  |
|-------------------------|------------|--|
| Dimensions              |            |  |
| Wxdxh                   | 14x32cm    |  |
| Standard cable length   | 200cm      |  |
| Light source integrated |            |  |
| LED 5W / 2700K / 420 lm |            |  |
| Weight                  |            |  |
| Net. weight             | < 1kg      |  |
| Driver                  |            |  |
| Dimmable driver         |            |  |
| Dimmer not included     |            |  |