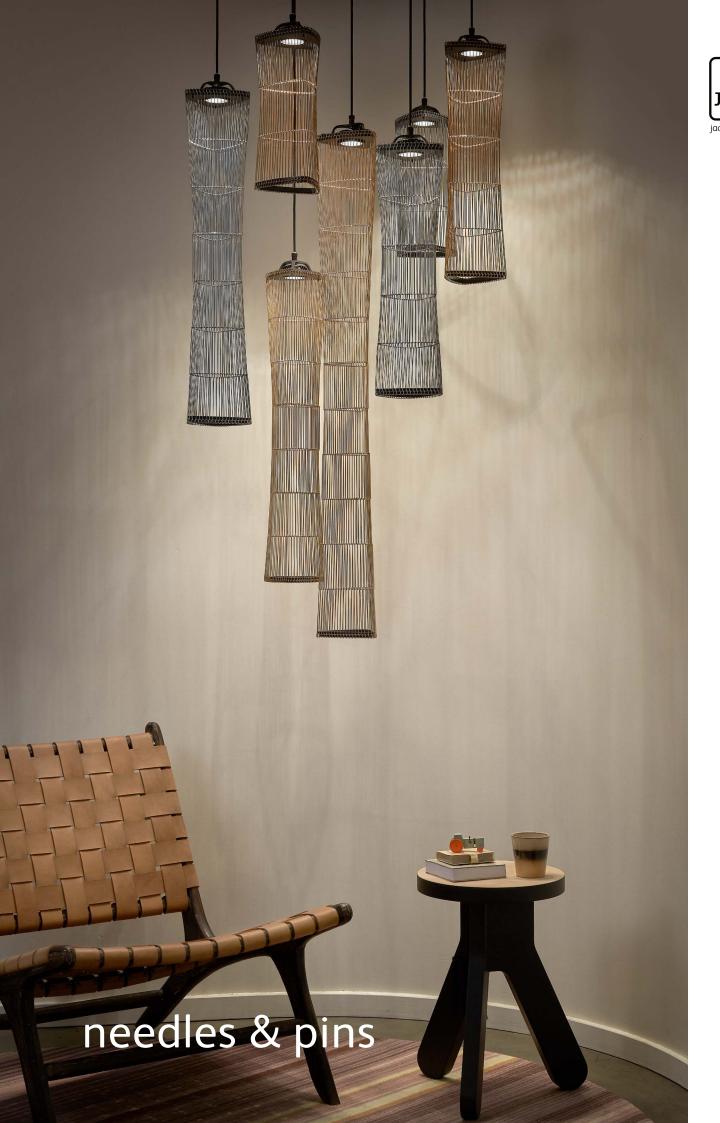

## needles & pins

Jacco Maris has designed Needles & Pins after falling in love with the amazing material. The shape with the waist gives the metal structure an extra twist. The warm LED light shines through Needles & Pins and therefore offers its surroundings unique reflections and shadows. As a group or individually this lamp will create a sophisticated atmosphere. Needles & Pins includes a collection of suspension lamps in various lengths made of brass or stainless steel.

## needles & pins