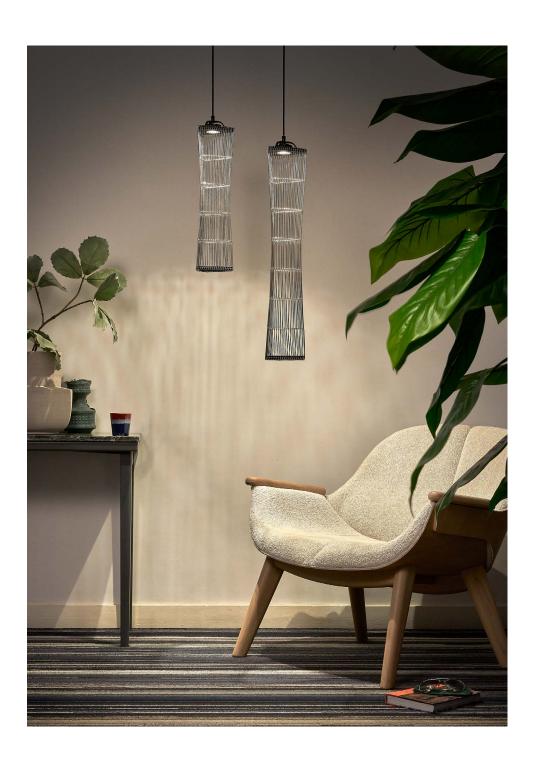

## needles & pins

Jacco Maris has designed Needles & Pins after falling in love with the amazing material. The shape with the waist gives the metal structure an extra twist. The warm LED light shines through Needles & Pins and therefore offers its surroundings unique reflections and shadows. As a group or individually this lamp will create a sophisticated atmosphere. Needles & Pins includes a collection of suspension lamps in various lengths made of brass or stainless steel.