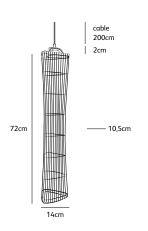

NP.05.SU.\*

| Dimensions                     |         |  |
|--------------------------------|---------|--|
| Wxdxh                          | 14x72cm |  |
| Standard cable length          | 200cm   |  |
| Light source <b>integrated</b> |         |  |
| LED 5W / 2700K / 420 lm        |         |  |
| Weight                         |         |  |
| Net. weight                    | < 1kg   |  |
| Driver                         |         |  |
| Dimmable driver                |         |  |
| Dimmer not included            |         |  |
|                                |         |  |