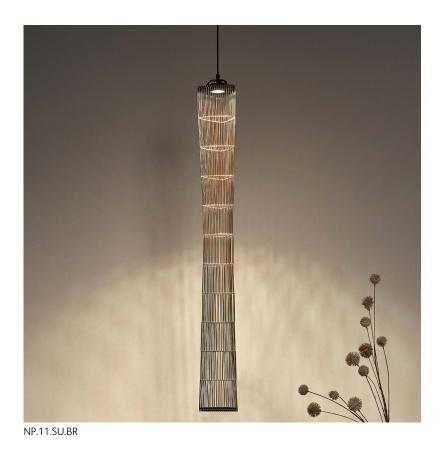

## needles & pins

Jacco Maris has designed Needles & Pins after falling in love with the amazing material. The shape with the waist gives the metal structure an extra twist. The warm LED light shines through Needles & Pins and therefore offers its surroundings unique reflections and shadows. As a group or individually this lamp will create a sophisticated atmosphere. Needles & Pins includes a collection of suspension lamps in various lengths made of brass or stainless steel.

NP.07.SU.\*

| Order code                     | NP.11.SU.* |  |
|--------------------------------|------------|--|
| Dimensions                     |            |  |
| Wxdxh                          | 14x112cm   |  |
| Standard cable length          | 200cm      |  |
| Light source <b>integrated</b> |            |  |
| LED 5W / 2700K / 420 lm        |            |  |
| Weight                         |            |  |
| Net. weight                    | < 1,5kg    |  |
| Driver                         |            |  |
| Dimmable driver                |            |  |
| Dimmer not included            |            |  |
|                                |            |  |