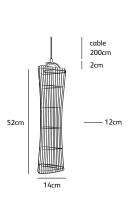

| Dimensions                     |         |  |
|--------------------------------|---------|--|
| Wxdxh                          | 14x52cm |  |
| Standard cable length          | 200cm   |  |
| Light source <b>integrated</b> |         |  |
| LED 5W / 2700K / 420 lm        |         |  |
| Weight                         |         |  |
| Net. weight                    | < 1kg   |  |
| Driver                         |         |  |
| Dimmable driver                |         |  |
| Dimmer not included            |         |  |