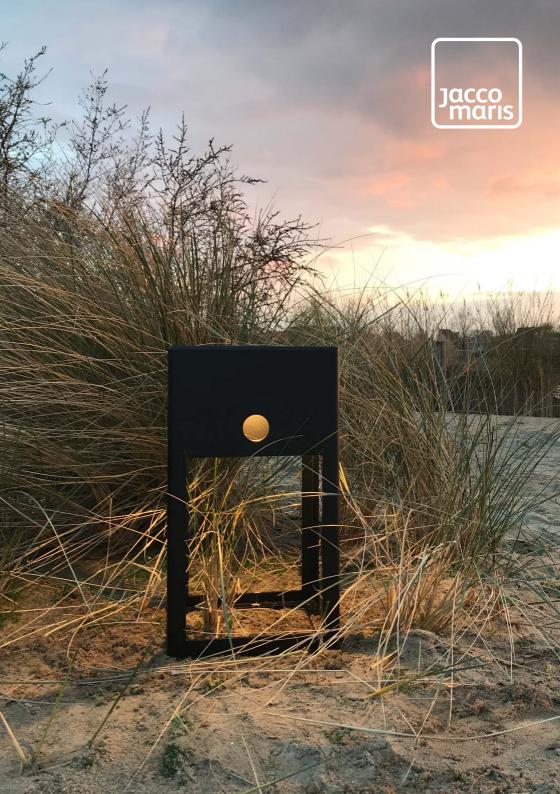

## jaxx floor lamp I suitable for indoor and outdoor use

The Jaxx collection consists of solid steel floor lamps and provides a beautiful indirect light. The "quirky eye" in the front immediately attracts your attention. The relax version is suitable as a seating object. Enjoy luxurious outdoor living with this timeless design. Jaxx is a co-creation with designer Wesly Boom.

## relax

Wxdxh 28x28x50cm

60 Wxdxh 16x16x60cm

**100** Wxdxh **16x16x110cm** 

 $\bigcirc$ 

black powder coated latte powder coated marone powder coated

For ordering or more information please contact your dealer or contact us for a dealer. Check www.jaccomaris.com for the latest details.