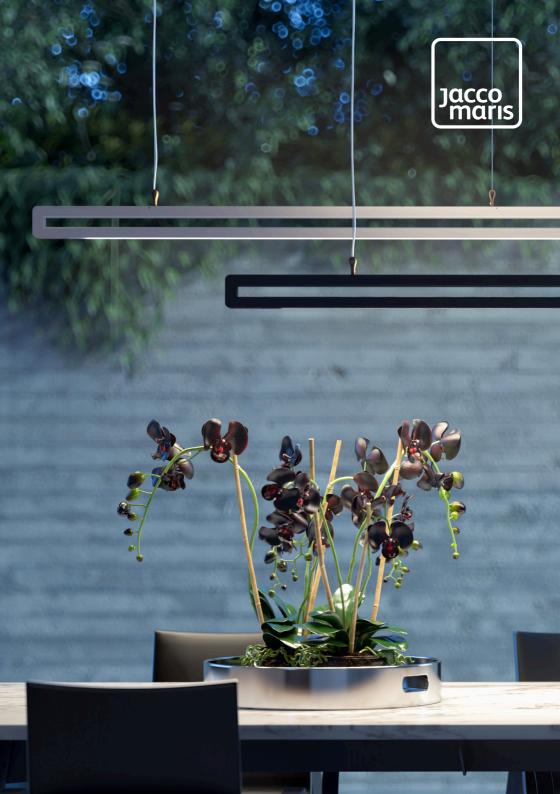

## framed suspension up-down

The Framed collection, designed by Jacco Maris, is a collection of basic geometric shapes made of hot rolled steel profiles. The lighting system is integrated in the steel frame. The light lines displayed by this design emphasize the interior architecture in an unique way. They create a light spectacle against wall, ceiling, floor or table. The robust steel frame gives this collection a high functionality and multiple possibilities in terms of shape and scale.

120cm Wxdxh 120x2,5x7cm

160cm Wxdxh 160x2,5x7cm

200cm Wxdxh 200x2,5x7cm