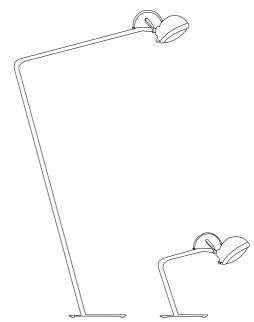

## stand alone floor & table

The Stand Alone collection includes arched reading lamps that combine simplicity with individuality. The Stand Alone lamps are made of powder-coated steel and are available in black or white. The collection is a limited edition.

floor lamp

Wxdxh 26x80x145cm Lightsource 1 x 60W halogen included Lampholder G9, max. 1 x 60W / 240V Floor dimmer switch included IP 20

table lamp Wxdxh 20x43x45cm Lightsource 1 x 60W halogen included Lampholder G9, max. 1 x 60W / 240V Cord dimmer switch included IP 20