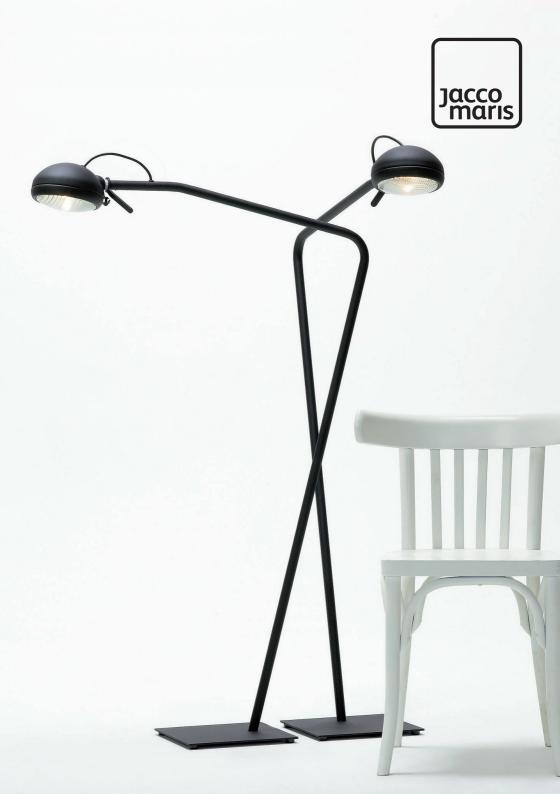

## stand alone floor & table

The Stand Alone collection includes arched reading lamps that combine simplicity with individuality. The Stand Alone lamps are made of powder-coated steel and are available in black or white. The collection is a limited edition.

floor lamp

Wxdxh 26x80x145cm Lightsource 1 x 60W halogen included Lampholder G9, max. 1 x 60W / 240V Floor dimmer switch included IP 20

table lamp Wxdxh 20x43x45cm Lightsource 1 x 60W halogen included Lampholder G9, max. 1 x 60W / 240V Cord dimmer switch included IP 20