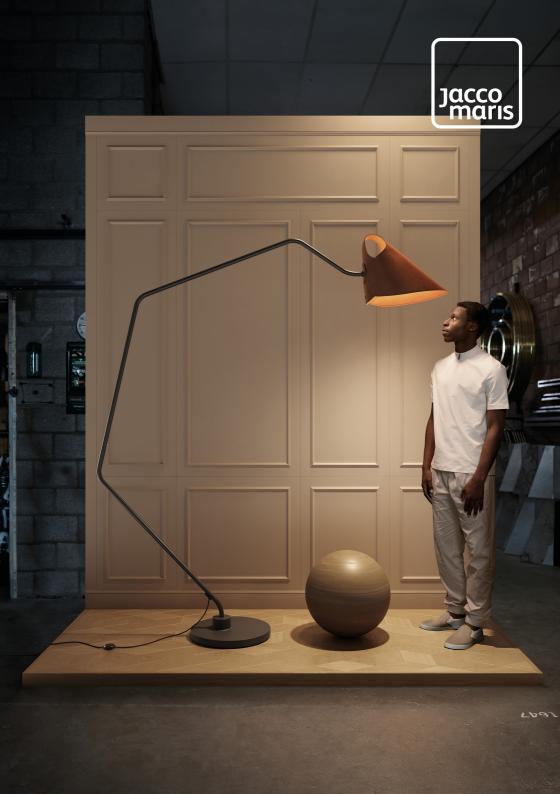

## mrs.Q

The robust leather shade combined with the carefully designed metal base characterise this lady in the Jacco Maris collection. Mrs.Q's appearance will keep you indoctrinated and would not be out of place in a 007 movie. It has a timeless strong look and feel, due to the natural color combination and its leather finish. Mrs. Q is available in brass, stainless steel and totally leather. The leather is available in several colors.

mrs.Q floor lamp Wxdxh 45x150x215cm Standard cable length 350cm Net. weight 25,5kg Floor dimmer included

mrs.Q wall lamp Wxdxh 45x165x70cm Net. weight 4kg Optional with cable dimmer

Light source included, globe 6W filament LED, 2200K / 480 lm, lampholder E27, Only suitable for low heat output light source (LED), IP 20