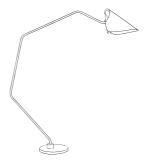

## mrs.Q

The robust leather shade combined with the carefully designed metal base characterise this lady in the Jacco Maris collection. Mrs.Q's appearance will keep you indoctrinated and would not be out of place in a 007 movie. It has a timeless strong look and feel, due to the natural color combination and its leather finish. Mrs. Q is available in brass, stainless steel and totally leather. The leather is available in several colors.

mrs.Q floor lamp Wxdxh 45x150x215cm Standard cable length 350cm Net. weight 25,5kg Floor dimmer included

mrs.Q wall lamp Wxdxh 45x165x70cm Net. weight 4kg Optional with cable dimmer

Light source included, globe 6W filament LED, 2200K / 480 lm, lampholder E27, Only suitable for low heat output light source (LED), IP 20