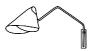

## mrs.Q

The robust leather shade combined with the carefully designed metal base characterise this lady in the Jacco Maris collection. Mrs.Q's appearance will keep you indoctrinated and would not be out of place in a 007 movie. It has a timeless strong look and feel, due to the natural color combination and its leather finish. Mrs. Q is available in brass, stainless steel and totally leather. The leather is available in several colors.

mrs.Q floor lamp Wxdxh 45x150x215cm Standard cable length 350cm Net. weight 25,5kg Floor dimmer included

mrs.Q wall lamp Wxdxh 45x165x70cm Net. weight 4kg Optional with cable dimmer

Light source included, globe 6W filament LED, 2200K / 480 lm, lampholder E27, Only suitable for low heat output light source (LED), IP 20