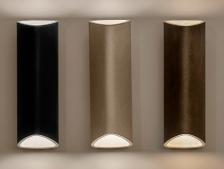

Jacco maris

A new exclusive wall lamp with an iconic shape. The Clark is quite different in its form and in the way it casts its light on the wall. This wall lamp is available in full aluminium with a powder coating or in full bronze. The light of the Clark goes up & down (also available as up or down light).

LED up & down Wxdxh **9,6x11x30cm** Light source **LED 8W up & 8W down / 2700K / 1300lm** 

LED down Wxdxh **9,6x11x30cm** Light source **LED 8W / 2700K / 650lm** 

LED up Wxdxh **9,6x11x30cm** Light source **LED 8W / 2700K / 650lm** 

## colors & materials

aluminium black aluminium latte

bronze

For ordering or more information please contact your dealer or contact us for a dealer. Check www.jaccomaris.com for the latest details.