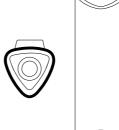

Jacco maris

A new exclusive wall lamp with an iconic shape. The Clark is quite different in its form and in the way it casts its light on the wall. This wall lamp is available in full aluminium with a powder coating or in full bronze. The light of the Clark goes up & down (also available as up or down light).

LED up & down Wxdxh **9,6x11x30cm** Light source **LED 8W up & 8W down / 2700K / 1300lm** 

LED down Wxdxh **9,6x11x30cm** Light source **LED 8W / 2700K / 650lm** 

LED up Wxdxh **9,6x11x30cm** Light source **LED 8W / 2700K / 650lm** 

outdoor LED up & down Wxdxh **9,6x11x30cm** Light source **LED 8W up & 8W down / 2700K / 1300lm** 

outdoor LED down Wxdxh **9,6x11x30cm** Light source **LED 8W / 2700K / 650lm** 

outdoor LED up Wxdxh **9,6x11x30cm** Light source **LED 8W / 2700K / 650lm** 