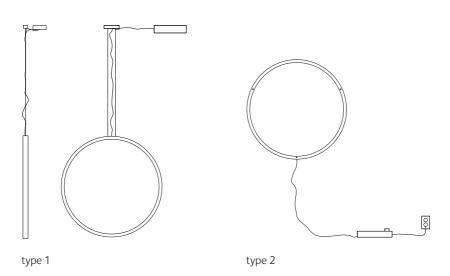

## framed wall lamp circle



The Framed collection, designed by Jacco Maris, is a collection of basic geometric shapes made of hot rolled steel profiles. The lighting system is integrated in the steel frame. The light circles displayed by this design, emphasize the interior architecture in a unique way. They create a light spectacle against wall. The robust steel frame gives this collection a high functionality and multiple possibilities in terms of shape and scale.

T1 Ø **100cm** T2 Ø **100cm** 



## colors & materials



For ordering or more information please contact your dealer or contact us for a dealer. Check www.jaccomaris.com for the latest details.