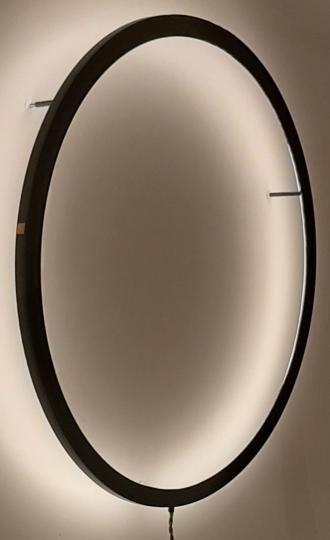

## framed wall lamp circle

The Framed collection, designed by Jacco Maris, is a collection of basic geometric shapes made of hot rolled steel profiles. The lighting system is integrated in the steel frame. The light circles displayed by this design, emphasize the interior architecture in a unique way. They create a light spectacle against wall. The robust steel frame gives this collection a high functionality and multiple possibilities in terms of shape and scale.