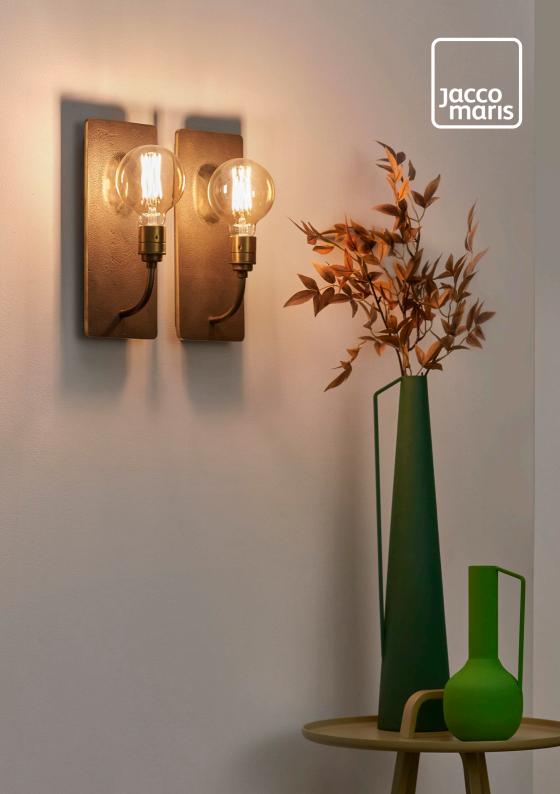

## what? wall lamp

This lamp takes you right back to the early days when candles had barely been replaced by electrical lights. The beginning of a whole new era. What? is constructed with high quality materials that remind you of those times but they are now linked to modern times by the use of LED technology.

The wall plate is cast in bronze with a high polished part in the center. This shiny part sits directly behind the filament LED light bulb and ensures that the light is spread around the room with that familiar good old-fashioned glow.