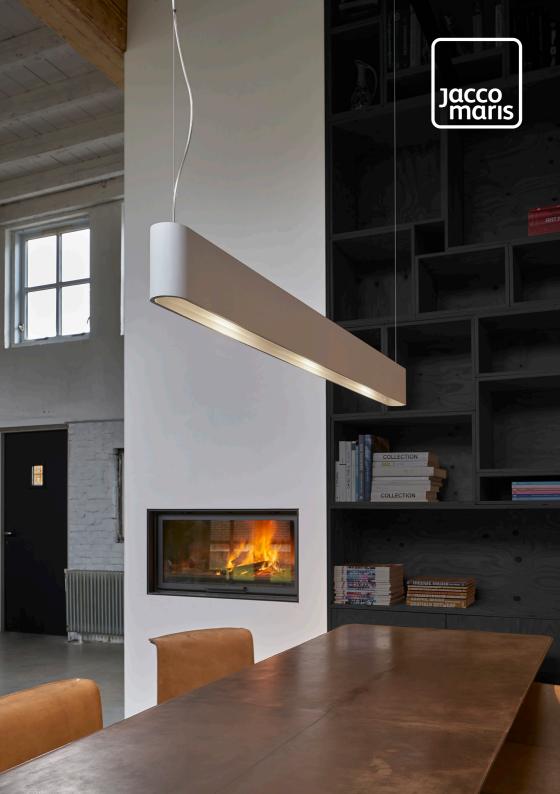

## solo suspension lamp

The Solo collection is named after Jacco Maris' dog Solo. A small paw print on the fixture is a subtle memorial to him. Each Solo is cast and polished by hand. Unique pieces of design with a warm natural appearance due to its texture and with a pleasant diffuse down light. They have a quiet, yet luxurious feel about them. The Solo suspension lamp is available in cast aluminium and can be powder coated in several colors.

Dimensions 60cm 100cm 140cm