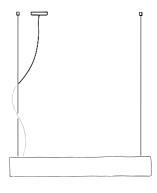

## solo suspension lamp

The Solo collection is named after Jacco Maris' dog Solo. A small paw print on the fixture is a subtle memorial to him. Each Solo is cast and polished by hand. Unique pieces of design with a warm natural appearance due to its texture and with a pleasant diffuse down light. They have a quiet, yet luxurious feel about them. The Solo suspension lamp is available in cast aluminium and can be powder coated in several colors.

Dimensions 60cm 100cm 140cm