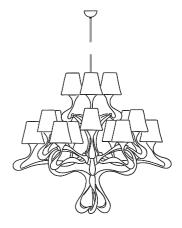

## ode 1647 chandelier

As the name implies, the Ode 1647 collection from Jacco Maris Design is an ode to the luxurious chandeliers of the early seventeenth century. For this exciting collection the designer used special materials and techniques and thereby created a whole new asset for the high end chandelier market. The Ode 1647 collection consists, besides the chandeliers, of ceiling and wall lamps. The fixtures are available in several velvet shades. The Ode 1647 instantly adds glamour to any luxurious interior space.

chandelier 9 lights Øxh **85x80cm** 

chandelier 15 lights Øxh **110x105cm** 

Also available as ceiling and wall lamp