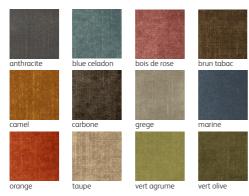

## ode 1647 chandelier

As the name implies, the Ode 1647 collection from Jacco Maris Design is an ode to the luxurious chandeliers of the early seventeenth century. For this exciting collection the designer used special materials and techniques and thereby created a whole new asset for the high end chandelier market. The Ode 1647 collection consists, besides the chandeliers, of ceiling and wall lamps. The fixtures are available in several velvet shades. The Ode 1647 instantly adds glamour to any luxurious interior space.