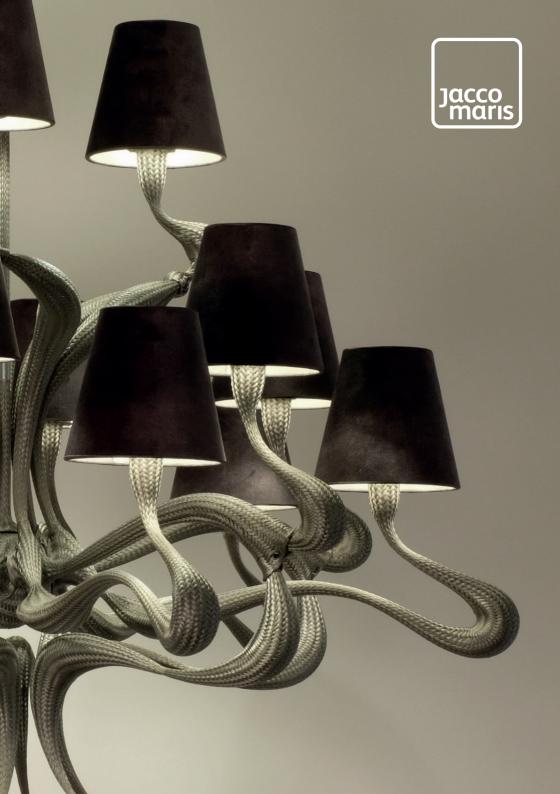

## ode 1647 chandelier

As the name implies, the Ode 1647 collection from Jacco Maris Design is an ode to the luxurious chandeliers of the early seventeenth century. For this exciting collection the designer used special materials and techniques and thereby created a whole new asset for the high end chandelier market. The Ode 1647 collection consists, besides the chandeliers, of ceiling and wall lamps. The fixtures are available in several velvet shades. The Ode 1647 instantly adds glamour to any luxurious interior space.

chandelier 9 lights Øxh **85x80cm** 

chandelier 15 lights Øxh **110x105cm** 

Also available as ceiling and wall lamp