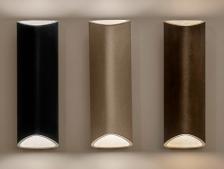

Jacco maris

A new exclusive wall lamp with an iconic shape. The Clark is quite different in its form and in the way it casts its light on the wall. This wall lamp is available in full aluminium with a powder coating or in full bronze. The light of the Clark goes up & down (also available as up or down light).

LED up & down Wxdxh 9,6x11x30cm Light source LED 8W up & 8W down / 2700K / 650lm up, 650lm down

LED down Wxdxh 9.6x11x30cm Light source LED 8W / 2700K / 650lm

LED up Wxdxh 9,6x11x30cm Light source LED 8W / 2700K / 650lm

outdoor LED up & down Wxdxh 9,6x11x30cm Light source LED 8W up & 8W down / 2700K / 650lm up, 650lm down

outdoor LED down Wxdxh 9.6x11x30cm Light source LED 8W / 2700K / 650lm

outdoor LED up Wxdxh 9.6x11x30cm Light source LED 8W / 2700K / 650lm