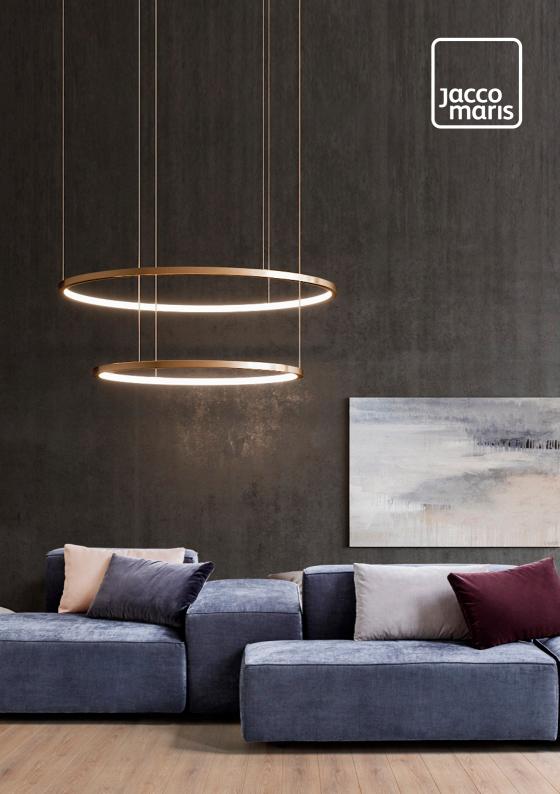

The Brass-O fills the room with a delicate, diffuse light. It's a circular lamp in brass made with high-end craftsmanship and has a luxurious appearance due to its finish. Combining different dimensions will create an extraordinary spectacle of light. Brass-O is available in brushed patinated brass or in high gloss polished brass.