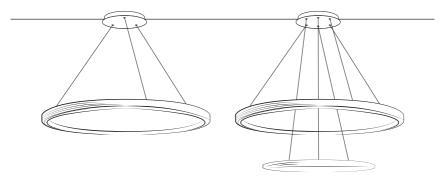

The Brass-O fills the room with a delicate, diffuse light. It's a circular lamp in brass made with high-end craftsmanship and has a luxurious appearance due to its finish. Combining different dimensions will create an extraordinary spectacle of light. Brass-O is available in brushed patinated brass or in high gloss polished brass.

Dimensions

- Ø 50
- Ø 70cm
- Ø 100cm
- Ø 135cm

standard version