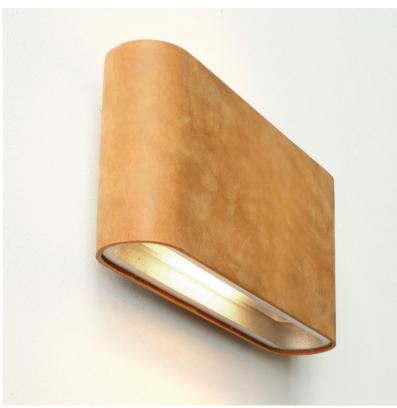

## wall lamp LED leather 26cm

colors & materials

\* LT.BLACK/K90 leather black

\* LT.BROWN/K59 leather brown

\* LT.NATURAL/K34 leather natural

\* LT.TAUPE/K81 leather taupe

SO.WA.LED.LT.NATURAL/K34

| Order code      | SO.WA.LED.* |
|-----------------|-------------|
| Dimensions      |             |
| Wxdxh           | 26x7,5x13cm |
| Light source    |             |
| LED 6,5W up &   | 6,5W down   |
| 2700K / 1300 I  | m           |
| Weight/Packagii | ng          |
| Net. weight     | 2,5kg       |
| Gross weight    | 3kg         |
| Packaging       | 31x22x9cm   |
| Driver          |             |
| Trailing & lead | ing edge    |
| dimmable drive  | er          |