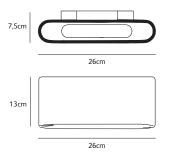

## wall lamp LED leather 26cm

colors & materials

\* LT.BLACK/K90 leather black

\* LT.BROWN/K59 leather brown

\* LT.NATURAL/K34 leather natural

\* LT.TAUPE/K81 leather taupe

SO.WA.LED.LT.NATURAL/K34

| Order code      | SO.WA.LED.* |
|-----------------|-------------|
| Dimensions      |             |
| Wxdxh           | 26x7,5x13cm |
| Light source    |             |
| LED 6,5W up &   | 6,5W down   |
| 2700K / 1300 I  | m           |
| Weight/Packagii | ng          |
| Net. weight     | 2,5kg       |
| Gross weight    | 3kg         |
| Packaging       | 31x22x9cm   |
| Driver          |             |
| Trailing & lead | ing edge    |
| dimmable drive  | er          |

#### wall lamp LED bronze 26cm

color & material

\* BR

SO.WA.LED.BR

| Order code      | SO.WA.LED.* |  |
|-----------------|-------------|--|
| Dimensions      |             |  |
| Wxdxh           | 26x7,5x13cm |  |
| Light source    |             |  |
| LED 6,5W up 8   | & 6,5W down |  |
| 2700K / 1300    | lm          |  |
| Weight/Packag   | ing         |  |
| Net. weight     | 6kg         |  |
| Gross weight    | 6,5kg       |  |
| Packaging       | 31x22x9cm   |  |
| Driver          |             |  |
| Trailing & lead | ling edge   |  |
| dimmable driv   | ver         |  |

#### wall lamp LED aluminium 26cm

colors & materials

SO.WA.LED.ABL

| Order code      | SO.WA.LED.* |  |
|-----------------|-------------|--|
| Dimensions      |             |  |
| Wxdxh           | 26x7,5x13cm |  |
| Light source    |             |  |
| LED 6,5W up 8   | & 6,5W down |  |
| 2700K / 1300    | lm          |  |
| Weight/Packag   | ing         |  |
| Net. weight     | 2,5kg       |  |
| Gross weight    | 3kg         |  |
| Packaging       | 31x22x9cm   |  |
| Driver          |             |  |
| Trailing & lead | ling edge   |  |
| dimmable driv   | /er         |  |
| (assembled in   | fixture)    |  |