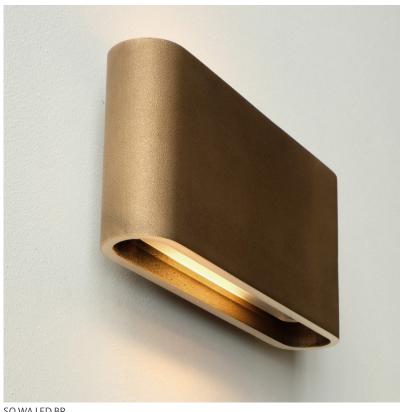

#### wall lamp LED bronze 26cm

color & material

\* BR

SO.WA.LED.BR

| Order code      | SO.WA.LED.* |  |
|-----------------|-------------|--|
| Dimensions      |             |  |
| Wxdxh           | 26x7,5x13cm |  |
| Light source    |             |  |
| LED 6,5W up 8   | & 6,5W down |  |
| 2700K / 1300    | lm          |  |
| Weight/Packag   | ing         |  |
| Net. weight     | 6kg         |  |
| Gross weight    | 6,5kg       |  |
| Packaging       | 31x22x9cm   |  |
| Driver          |             |  |
| Trailing & lead | ling edge   |  |
| dimmable driv   | ver         |  |