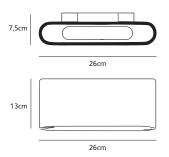

#### wall lamp LED aluminium 26cm

colors & materials

SO.WA.LED.ABL

| Order code      | SO.WA.LED.* |  |
|-----------------|-------------|--|
| Dimensions      |             |  |
| Wxdxh           | 26x7,5x13cm |  |
| Light source    |             |  |
| LED 6,5W up 8   | & 6,5W down |  |
| 2700K / 1300    | lm          |  |
| Weight/Packag   | ing         |  |
| Net. weight     | 2,5kg       |  |
| Gross weight    | 3kg         |  |
| Packaging       | 31x22x9cm   |  |
| Driver          |             |  |
| Trailing & lead | ling edge   |  |
| dimmable driv   | /er         |  |
| (assembled in   | fixture)    |  |

Distance between secure holes 12cm