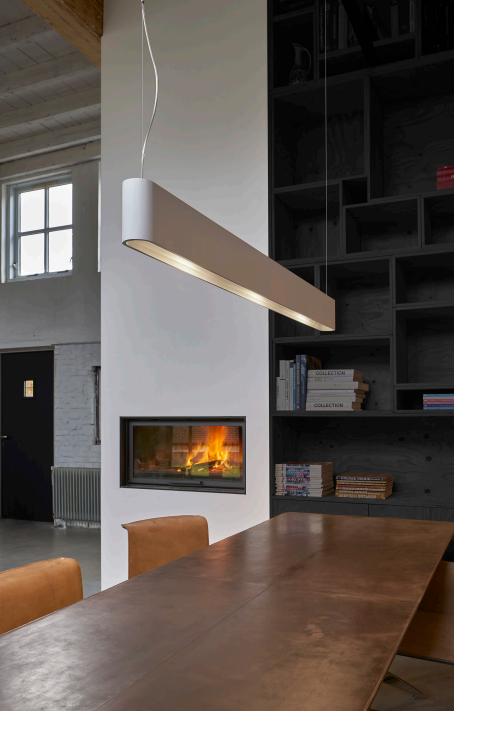

#### suspension lamp LED

colors & materials

**\* BL**black powder coated

LA latte powder coated

\* WH
white powder
coated

SO.SU.140.LED.WH

| 90,5cm —— |   | cable<br>length<br>200cm |
|-----------|---|--------------------------|
| 13cm      | _ |                          |
| 1000111   |   |                          |

IP 20  $\overline{X}$  C  $\in$  Solo suspension in BL, LA and WH contain the original aluminum (silvery) color on the inside.