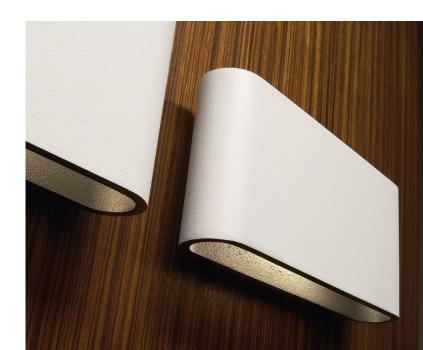

## wall lamp LED leather 26cm

colors & materials

\* LT.BLACK/K90 leather black

\* LT.BROWN/K59 leather brown

\* LT.NATURAL/K34 leather natural

\* LT.TAUPE/K81 leather taupe

SO.WA.LED.LT.NATURAL/K34

| Order code      | SO.WA.LED.* |
|-----------------|-------------|
| Dimensions      |             |
| Wxdxh           | 26x7,5x13cm |
| Light source    |             |
| LED 6,5W up &   | 6,5W down   |
| 2700K / 1300 I  | m           |
| Weight/Packagii | ng          |
| Net. weight     | 2,5kg       |
| Gross weight    | 3kg         |
| Packaging       | 31x22x9cm   |
| Driver          |             |
| Trailing & lead | ing edge    |
| dimmable drive  | er          |

The Solo collection is named after Jacco Maris' dog Solo. A small paw print on the fixture is a subtle memorial to him. Each Solo is cast and polished by hand. Unique pieces of design, with a warm natural appearance due to its texture, that are provided with a pleasant diffuse light. They therefore have a quiet presence, yet a luxurious feel. The Solo collection is available in powder coated aluminium and bronze and can be finished with leather.