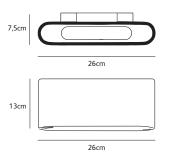

## wall lamp LED leather 26cm

colors & materials

\* LT.BLACK/K90 leather black

\* LT.BROWN/K59 leather brown

\* LT.NATURAL/K34 leather natural

\* LT.TAUPE/K81 leather taupe

SO.WA.LED.LT.NATURAL/K34

| Order code      | SO.WA.LED.* |
|-----------------|-------------|
| Dimensions      |             |
| Wxdxh           | 26x7,5x13cm |
| Light source    |             |
| LED 6,5W up &   | 6,5W down   |
| 2700K / 1300 I  | m           |
| Weight/Packagii | ng          |
| Net. weight     | 2,5kg       |
| Gross weight    | 3kg         |
| Packaging       | 31x22x9cm   |
| Driver          |             |
| Trailing & lead | ing edge    |
| dimmable drive  | er          |

#### wall lamp LED bronze 26cm

color & material

\* BR

SO.WA.LED.BR

| Order code      | SO.WA.LED.* |  |
|-----------------|-------------|--|
| Dimensions      |             |  |
| Wxdxh           | 26x7,5x13cm |  |
| Light source    |             |  |
| LED 6,5W up 8   | & 6,5W down |  |
| 2700K / 1300    | lm          |  |
| Weight/Packag   | ing         |  |
| Net. weight     | 6kg         |  |
| Gross weight    | 6,5kg       |  |
| Packaging       | 31x22x9cm   |  |
| Driver          |             |  |
| Trailing & lead | ling edge   |  |
| dimmable driv   | ver         |  |

#### wall lamp LED aluminium 26cm

colors & materials

SO.WA.LED.ABL

| Order code      | SO.WA.LED.* |  |
|-----------------|-------------|--|
| Dimensions      |             |  |
| Wxdxh           | 26x7,5x13cm |  |
| Light source    |             |  |
| LED 6,5W up 8   | & 6,5W down |  |
| 2700K / 1300    | lm          |  |
| Weight/Packag   | ing         |  |
| Net. weight     | 2,5kg       |  |
| Gross weight    | 3kg         |  |
| Packaging       | 31x22x9cm   |  |
| Driver          |             |  |
| Trailing & lead | ling edge   |  |
| dimmable driv   | /er         |  |
| (assembled in   | fixture)    |  |