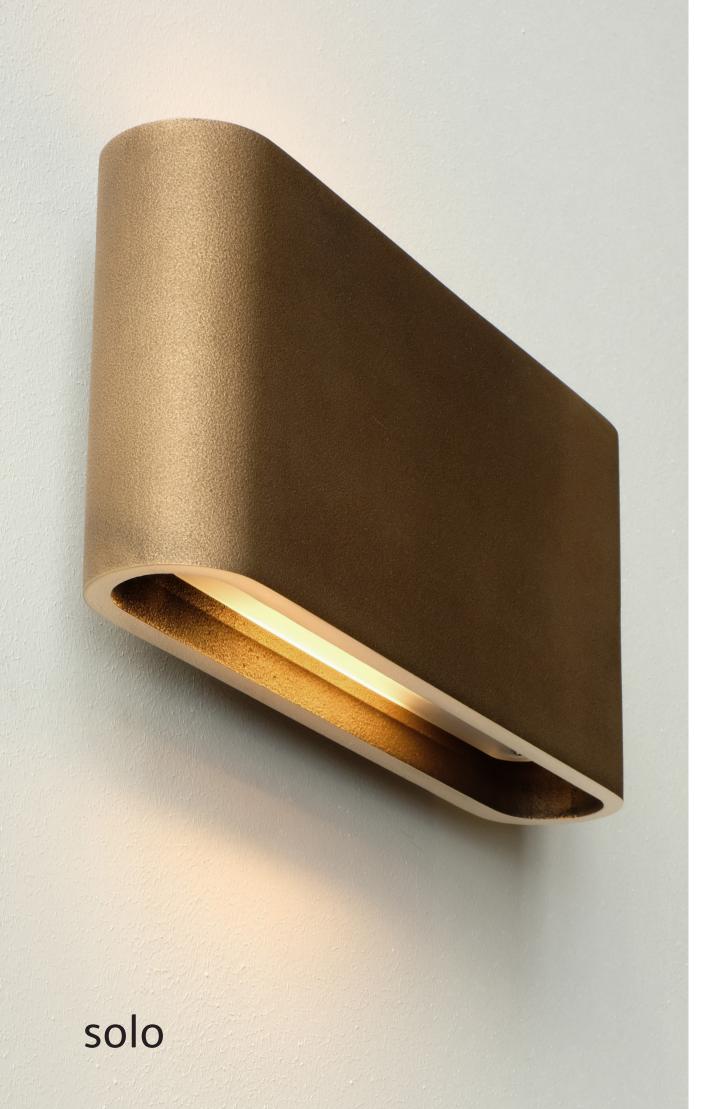

The Solo collection is named after Jacco Maris' dog Solo. A small paw print on the fixture is a subtle memorial to him. Each Solo is cast and polished by hand. Unique pieces of design, with a warm natural appearance due to its texture, that are provided with a pleasant diffuse light. They therefore have a quiet presence, yet a luxurious feel. The Solo collection is available in powder coated aluminium and bronze and can be finished with leather.

#### wall lamp LED bronze 26cm

color & material

\* BR

SO.WA.LED.BR

| Order code      | SO.WA.LED.* |  |
|-----------------|-------------|--|
| Dimensions      |             |  |
| Wxdxh           | 26x7,5x13cm |  |
| Light source    |             |  |
| LED 6,5W up 8   | & 6,5W down |  |
| 2700K / 1300    | lm          |  |
| Weight/Packag   | ing         |  |
| Net. weight     | 6kg         |  |
| Gross weight    | 6,5kg       |  |
| Packaging       | 31x22x9cm   |  |
| Driver          |             |  |
| Trailing & lead | ling edge   |  |
| dimmable driv   | ver         |  |