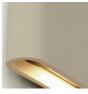

## wall lamp LED leather 26cm

colors & materials

\* LT.BLACK/K90 leather black

\* LT.BROWN/K59 leather brown

\* LT.NATURAL/K34 leather natural

\* LT.TAUPE/K81 leather taupe

SO.WA.LED.LT.NATURAL/K34

| Order code      | SO.WA.LED.* |
|-----------------|-------------|
| Dimensions      |             |
| Wxdxh           | 26x7,5x13cm |
| Light source    |             |
| LED 6,5W up &   | 6,5W down   |
| 2700K / 1300 I  | m           |
| Weight/Packagii | ng          |
| Net. weight     | 2,5kg       |
| Gross weight    | 3kg         |
| Packaging       | 31x22x9cm   |
| Driver          |             |
| Trailing & lead | ing edge    |
| dimmable drive  | er          |