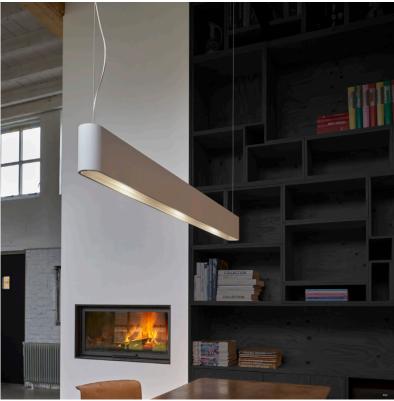

#### suspension lamp LED

colors & materials

**\* BL**black powder coated

LA latte powder coated

\* WH
white powder
coated

SO.SU.140.LED.WH

| 90,5cm —— |   | cable<br>length<br>200cm |
|-----------|---|--------------------------|
| 13cm      | _ |                          |
| 1000111   |   |                          |

| 13cm | 131cm | cable<br>length<br>200cm |
|------|-------|--------------------------|
|      | 140cm |                          |

| Order code           | SO.SU.60.LED.* |
|----------------------|----------------|
| Dimensions           |                |
| Wxdxh                | 60x7x13cm      |
| Standard cable lengt | h <b>200cm</b> |
| Ceiling cover Ø      | 11,5cm         |
| Light source         |                |
| 13W LED down / 27    | 700K / 1300 lm |
| Weight/Packaging     |                |
| Net. weight          | 4kg            |
| Gross weight         | 5kg            |
| Packaging            | 67x21x15cm     |
| Driver               |                |
| Trailing & leading e | edge           |
| Dimming              |                |
| Dimmable, dimmer     | not included   |
|                      |                |

| Order code            | SO.SU.100.LED.* |
|-----------------------|-----------------|
| Dimensions            |                 |
| Wxdxh                 | 100x7x13cm      |
| Standard cable lengtl | <b>200cm</b>    |
| Ceiling cover Ø       | 11,5cm          |
| Light source          |                 |
| 18W LED down / 27     | 00K / 1950 lm   |
| Weight/Packaging      |                 |
| Net. weight           | 7kg             |
| Gross weight          | 8kg             |
| Packaging             | 107x21x15cm     |
| Driver                |                 |
| Trailing & leading e  | dge             |
| Dimming               |                 |
| Dimmable, dimmer i    | not included    |

| Order code         | SO.SU.140.LED.*  |  |
|--------------------|------------------|--|
| Dimensions         |                  |  |
| Wxdxh              | 140x7x13cm       |  |
| Standard cable len | gth <b>200cm</b> |  |
| Ceiling cover Ø    | 11,5cm           |  |
| Light source       |                  |  |
| 18W LED down /     | 2700K / 1950 lm  |  |
| Weight/Packaging   |                  |  |
| Net. weight        | 9,5kg            |  |
| Gross weight       | 10,5kg           |  |
| Packaging          | 147x21x15cm      |  |
| Driver             |                  |  |
| Trailing & leading | edge             |  |
| Dimming            |                  |  |
| Dimmable, dimme    | er not included  |  |

IP 20  $\overline{X}$  C  $\in$  Solo suspension in BL, LA and WH contain the original aluminum (silvery) color on the inside.