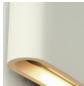

## wall lamp LED leather 26cm

colors & materials

\* LT.BLACK/K90 leather black

\* LT.BROWN/K59 leather brown

\* LT.NATURAL/K34 leather natural

\* LT.TAUPE/K81 leather taupe

SO.WA.LED.LT.NATURAL/K34

| Order code      | SO.WA.LED.* |
|-----------------|-------------|
| Dimensions      |             |
| Wxdxh           | 26x7,5x13cm |
| Light source    |             |
| LED 6,5W up &   | 6,5W down   |
| 2700K / 1300 I  | m           |
| Weight/Packagii | ng          |
| Net. weight     | 2,5kg       |
| Gross weight    | 3kg         |
| Packaging       | 31x22x9cm   |
| Driver          |             |
| Trailing & lead | ing edge    |
| dimmable drive  | er          |