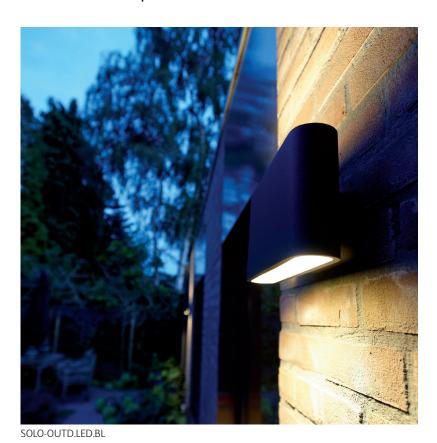

## outdoor lamp LED

colors & materials

\* BL black powder coated

\* BR bronze

\* LA latte powder coated

WH white powder coated

| Order code     | SOLO-OUTD.LED.* |
|----------------|-----------------|
| Dimensions     |                 |
| Wxdxh          | 26x7,5x13cm     |
| Lamp source    |                 |
| LED: 6.5W up 8 | k 6.5W down     |

#### 2700K / 1300 lm (3000K on request)

Weight/Packaging Net. weight 2,5kg (bronze: 6kg) 3kg (bronze: 6,5kg) Gross weight Packaging 31x22x9cm

Dimming

Non dimmable driver