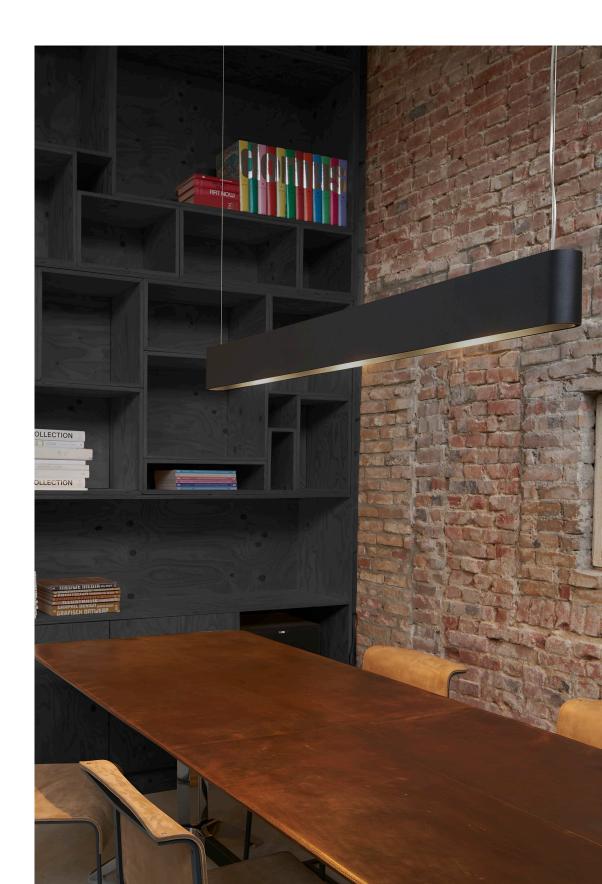

#### suspension lamp LED

colors & materials

**\* BL**black powder coated

LA latte powder coated

\* WH
white powder
coated

SO.SU.140.LED.WH

| 90,5cm —— |   | cable<br>length<br>200cm |
|-----------|---|--------------------------|
| 13cm      | _ |                          |
| 1000111   |   |                          |

IP 20  $\overline{X}$  C  $\in$  Solo suspension in BL, LA and WH contain the original aluminum (silvery) color on the inside.