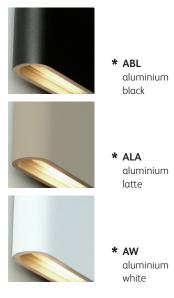

#### wall lamp LED aluminium 26cm

colors & materials

SO.WA.LED.ABL

| Order code      | SO.WA.LED.* |  |
|-----------------|-------------|--|
| Dimensions      |             |  |
| Wxdxh           | 26x7,5x13cm |  |
| Light source    |             |  |
| LED 6,5W up 8   | & 6,5W down |  |
| 2700K / 1300    | lm          |  |
| Weight/Packag   | ing         |  |
| Net. weight     | 2,5kg       |  |
| Gross weight    | 3kg         |  |
| Packaging       | 31x22x9cm   |  |
| Driver          |             |  |
| Trailing & lead | ling edge   |  |
| dimmable driv   | /er         |  |
| (assembled in   | fixture)    |  |

## outdoor lamp LED

colors & materials

\* BL black powder coated

\* BR bronze

\* LA latte powder coated

WH white powder coated

| Order code     | SOLO-OUTD.LED.* |
|----------------|-----------------|
| Dimensions     |                 |
| Wxdxh          | 26x7,5x13cm     |
| Lamp source    |                 |
| LED: 6.5W up 8 | k 6.5W down     |