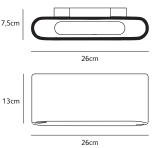

## wall lamp LED leather 26cm

colors & materials

\* LT.BLACK/K90 leather black

\* LT.BROWN/K59 leather brown

\* LT.NATURAL/K34 leather natural

\* LT.TAUPE/K81 leather taupe

SO.WA.LED.LT.NATURAL/K34

| Order code      | SO.WA.LED.* |
|-----------------|-------------|
| Dimensions      |             |
| Wxdxh           | 26x7,5x13cm |
| Light source    |             |
| LED 6,5W up &   | 6,5W down   |
| 2700K / 1300 I  | m           |
| Weight/Packagii | ng          |
| Net. weight     | 2,5kg       |
| Gross weight    | 3kg         |
| Packaging       | 31x22x9cm   |
| Driver          |             |
| Trailing & lead | ing edge    |
| dimmable drive  | er          |

#### wall lamp LED bronze 26cm

color & material

\* BR

SO.WA.LED.BR

| Order code      | SO.WA.LED.* |  |
|-----------------|-------------|--|
| Dimensions      |             |  |
| Wxdxh           | 26x7,5x13cm |  |
| Light source    |             |  |
| LED 6,5W up 8   | & 6,5W down |  |
| 2700K / 1300    | lm          |  |
| Weight/Packag   | ing         |  |
| Net. weight     | 6kg         |  |
| Gross weight    | 6,5kg       |  |
| Packaging       | 31x22x9cm   |  |
| Driver          |             |  |
| Trailing & lead | ling edge   |  |
| dimmable driv   | ver         |  |

#### wall lamp LED aluminium 26cm

colors & materials

SO.WA.LED.ABL

| Order code      | SO.WA.LED.* |  |
|-----------------|-------------|--|
| Dimensions      |             |  |
| Wxdxh           | 26x7,5x13cm |  |
| Light source    |             |  |
| LED 6,5W up 8   | & 6,5W down |  |
| 2700K / 1300    | lm          |  |
| Weight/Packag   | ing         |  |
| Net. weight     | 2,5kg       |  |
| Gross weight    | 3kg         |  |
| Packaging       | 31x22x9cm   |  |
| Driver          |             |  |
| Trailing & lead | ling edge   |  |
| dimmable driv   | /er         |  |
| (assembled in   | fixture)    |  |