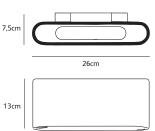

## wall lamp LED leather 26cm

colors & materials

\* LT.BLACK/K90 leather black

\* LT.BROWN/K59 leather brown

\* LT.NATURAL/K34 leather natural

\* LT.TAUPE/K81 leather taupe

SO.WA.LED.LT.NATURAL/K34

| Order code      | SO.WA.LED.* |
|-----------------|-------------|
| Dimensions      |             |
| Wxdxh           | 26x7,5x13cm |
| Light source    |             |
| LED 6,5W up &   | 6,5W down   |
| 2700K / 1300 I  | m           |
| Weight/Packagii | ng          |
| Net. weight     | 2,5kg       |
| Gross weight    | 3kg         |
| Packaging       | 31x22x9cm   |
| Driver          |             |
| Trailing & lead | ing edge    |
| dimmable drive  | er          |

#### wall lamp LED bronze 26cm

color & material

\* BR

SO.WA.LED.BR

| Order code      | SO.WA.LED.* |  |
|-----------------|-------------|--|
| Dimensions      |             |  |
| Wxdxh           | 26x7,5x13cm |  |
| Light source    |             |  |
| LED 6,5W up 8   | & 6,5W down |  |
| 2700K / 1300    | lm          |  |
| Weight/Packag   | ing         |  |
| Net. weight     | 6kg         |  |
| Gross weight    | 6,5kg       |  |
| Packaging       | 31x22x9cm   |  |
| Driver          |             |  |
| Trailing & lead | ling edge   |  |
| dimmable driv   | ver         |  |

#### wall lamp LED aluminium 26cm

colors & materials

SO.WA.LED.ABL

| Order code      | SO.WA.LED.* |  |
|-----------------|-------------|--|
| Dimensions      |             |  |
| Wxdxh           | 26x7,5x13cm |  |
| Light source    |             |  |
| LED 6,5W up 8   | & 6,5W down |  |
| 2700K / 1300    | lm          |  |
| Weight/Packag   | ing         |  |
| Net. weight     | 2,5kg       |  |
| Gross weight    | 3kg         |  |
| Packaging       | 31x22x9cm   |  |
| Driver          |             |  |
| Trailing & lead | ling edge   |  |
| dimmable driv   | /er         |  |
| (assembled in   | fixture)    |  |