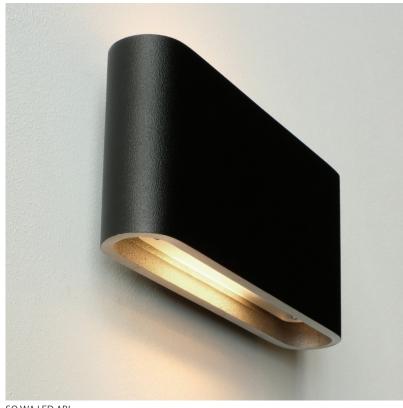

#### wall lamp LED aluminium 26cm

colors & materials

SO.WA.LED.ABL

| Order code      | SO.WA.LED.* |  |
|-----------------|-------------|--|
| Dimensions      |             |  |
| Wxdxh           | 26x7,5x13cm |  |
| Light source    |             |  |
| LED 6,5W up 8   | & 6,5W down |  |
| 2700K / 1300    | lm          |  |
| Weight/Packag   | ing         |  |
| Net. weight     | 2,5kg       |  |
| Gross weight    | 3kg         |  |
| Packaging       | 31x22x9cm   |  |
| Driver          |             |  |
| Trailing & lead | ling edge   |  |
| dimmable driv   | /er         |  |
| (assembled in   | fixture)    |  |