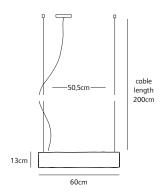

| 13cm | 131cm | cable<br>length<br>200cm |
|------|-------|--------------------------|
|      | 140cm |                          |

| Order code           | SO.SU.60.LED.* |
|----------------------|----------------|
| Dimensions           |                |
| Wxdxh                | 60x7x13cm      |
| Standard cable lengt | h <b>200cm</b> |
| Ceiling cover Ø      | 11,5cm         |
| Light source         |                |
| 13W LED down / 27    | 700K / 1300 lm |
| Weight/Packaging     |                |
| Net. weight          | 4kg            |
| Gross weight         | 5kg            |
| Packaging            | 67x21x15cm     |
| Driver               |                |
| Trailing & leading e | edge           |
| Dimming              |                |
| Dimmable, dimmer     | not included   |
|                      |                |