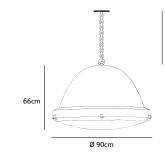

### OS.01.SU.XL.\*

Dimensions

Øxh90x66cmChain length150cm included

Light source