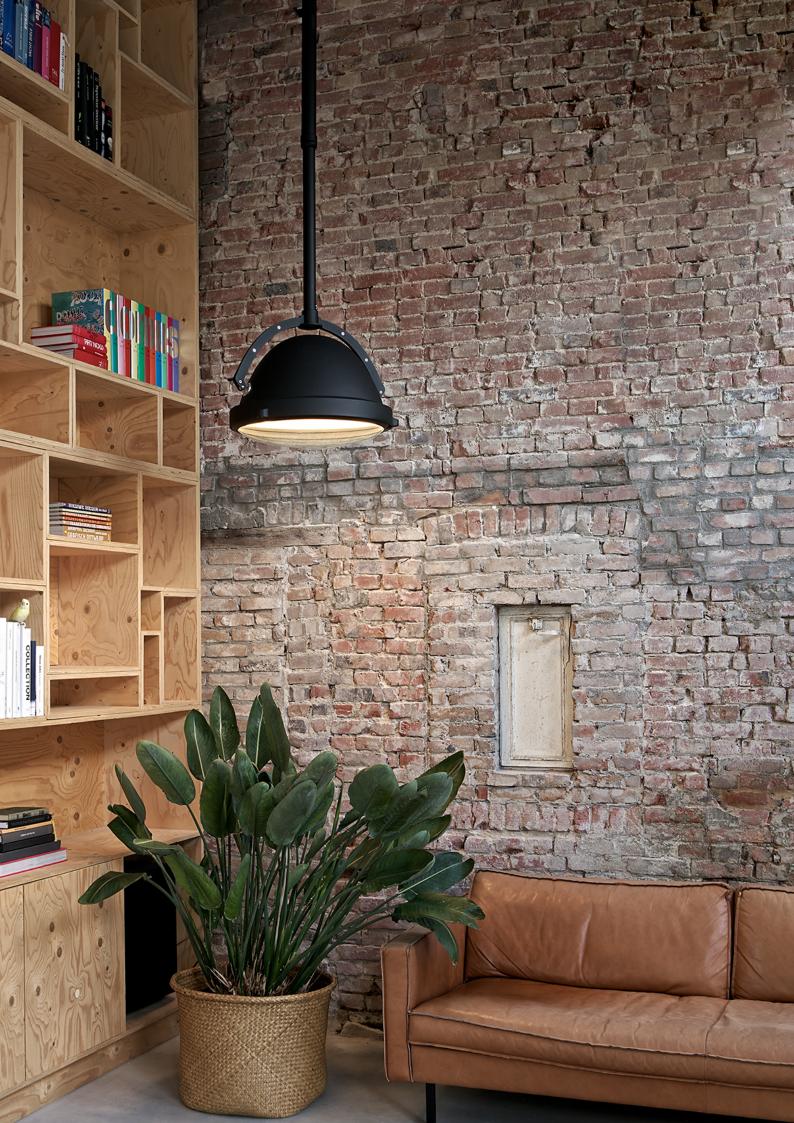

## suspension lamp

colors & materials

\* AN anodic brown powder coated

**BL** black powder

\* WH white powder coated

OS.01.SU.BL

chain length 150cm

#### OS.01.SU.\*

Dimensions

Øxh57x42cmChain length150cm included

Light source

### E27, optional in LED (add. costs)

## Max. 1x 200W / 240V

Weight/Packaging

Net. weight **20kg** Gross weight **24kg** 

Packaging **65x65x50cm** 

Dimming

Dimmable, dimmer not included

Order code