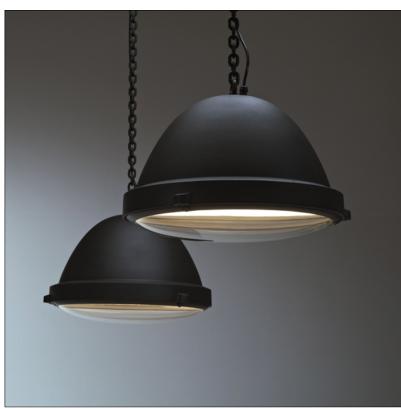

## suspension lamp

colors & materials

\* AN anodic brown powder coated

**BL** black powder

\* WH white powder coated

OS.01.SU.BL

chain length 150cm

#### OS.01.SU.\*

Dimensions

Øxh57x42cmChain length150cm included

Light source

### OS.01.SU.XL.\*

Dimensions

Øxh90x66cmChain length150cm included

Light source