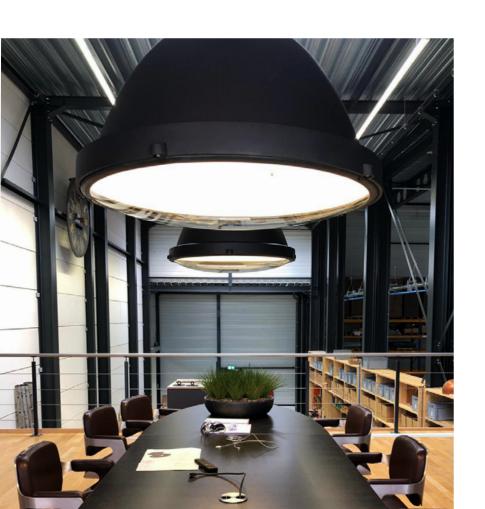

### OS.01.SU.XL.\*

Dimensions

Øxh90x66cmChain length150cm included

Light source

#### Not included

Lampholder

### E27, optional in LED (add. costs)

### Max. 1 x 200W / 240V

Weight

Net. weight 49kg

Dimming

Dimmable, dimmer not included

IP 55