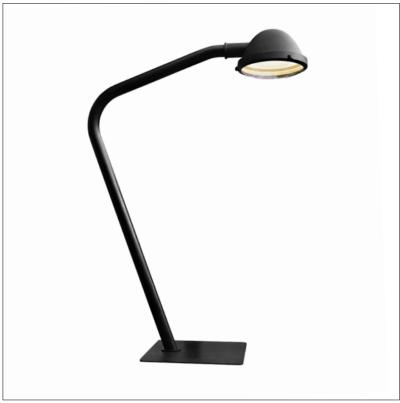

The Outsider is an impressive lamp for indoor and outdoor use and intrigues due to its decorative simplicity combined with a huge dose of robust charm. The Outsider floor plate and arched frame are made of powder coated steel and the outsider head is made of cast aluminium. The diffuse light, spread through the large clear glass, is a delight for the eye.

## floor lamp

colors & materials

\* AN anodic brown powder coated

BL black powder coated

\* WH white powder coated

OS.01.FL.BL

Order code
OS.01.FL.\*

Dimensions

Wxdxh **78x175x258cm** 

Standard cable length **200cm** 

Light source

Not included

Lampholder

E27, optional in LED (add. costs)

Max. 1 x 200W / 240V

Weight

Net. weight 90kg

Dimming

Dimmable, dimmer not included

IP 55