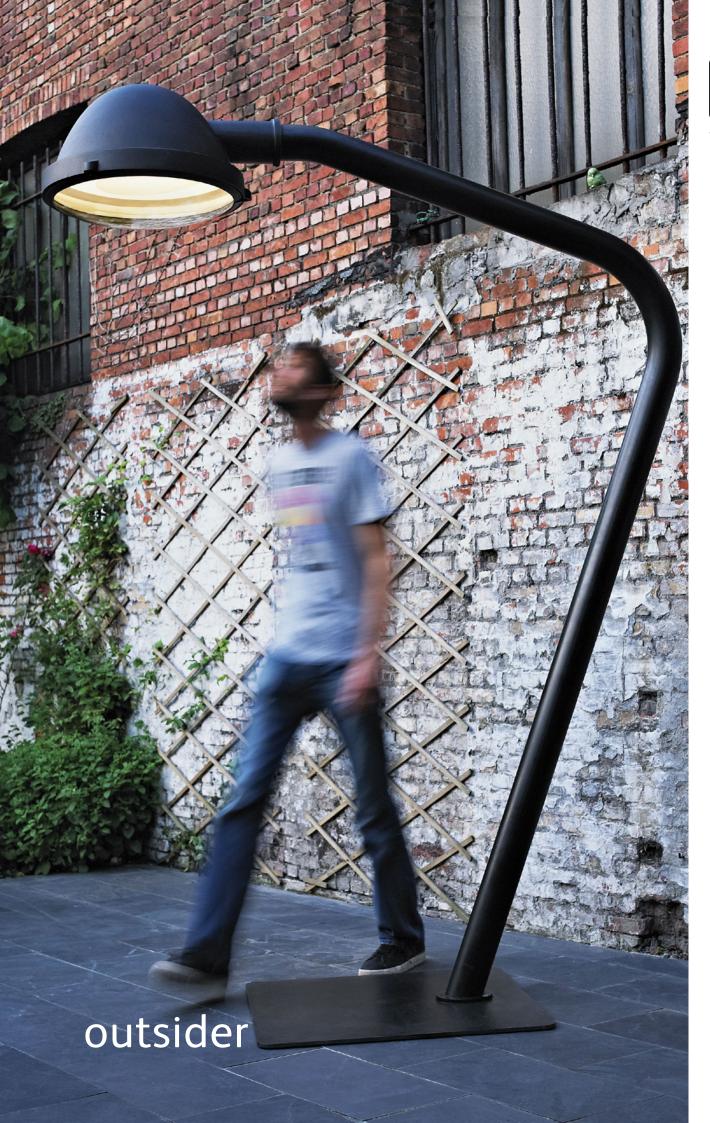

The Outsider is an impressive lamp for indoor and outdoor use and intrigues due to its decorative simplicity combined with a huge dose of robust charm. The Outsider floor plate and arched frame are made of powder coated steel and the outsider head is made of cast aluminium. The diffuse light, spread through the large clear glass, is a delight for the eye.

## floor lamp

colors & materials

\* AN anodic brown powder coated

BL black powder coated

\* WH white powder coated

OS.01.FL.BL

Order code
OS.01.FL.\*

Dimensions

Wxdxh **78x175x258cm** 

Standard cable length **200cm** 

Light source

Not included

Lampholder

E27, optional in LED (add. costs)

Max. 1 x 200W / 240V

Weight

Net. weight 90kg

Dimming

Dimmable, dimmer not included

IP 55