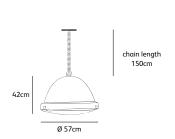

## suspension lamp

colors & materials

\* AN anodic brown powder coated

**BL** black powder

\* WH white powder coated

OS.01.SU.BL

chain length 150cm

#### OS.01.SU.\*

Dimensions

Øxh57x42cmChain length150cm included

Light source