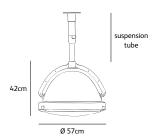

#### OS.01.SU.\*

Dimensions

Øxh57x42cmChain length150cm included

Light source

#### OS.01.SU.\*.A

Dimensions

Øxh 57x42cm

Suspension tube

Extractable length 150cm Withdrawn length 110cm