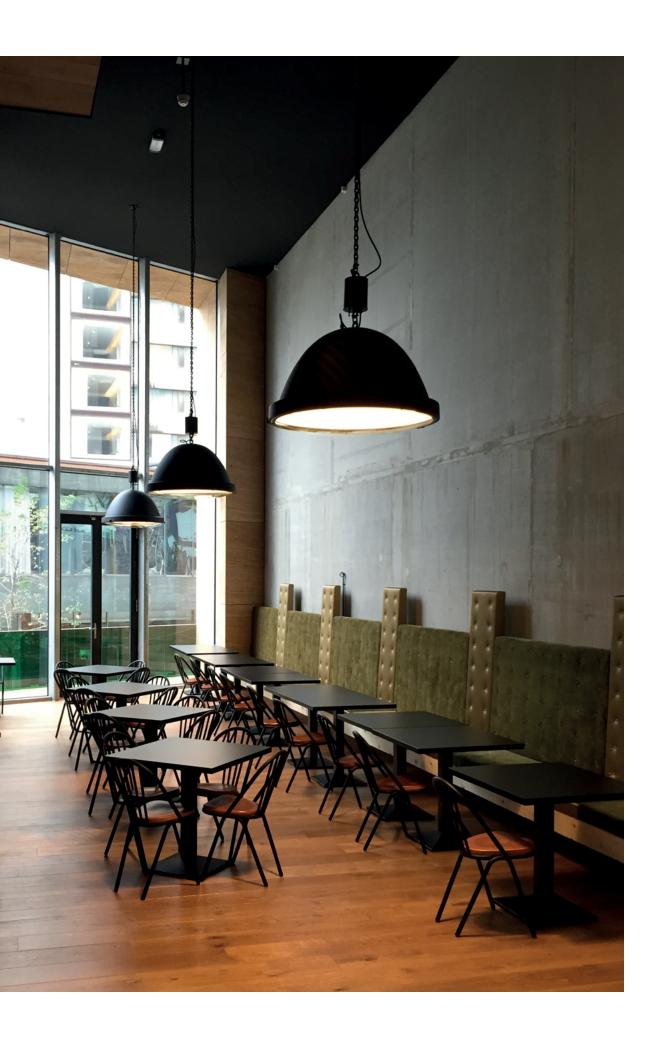

## suspension lamp

colors & materials

\* AN anodic brown powder coated

**BL** black powder

\* WH white powder coated

OS.01.SU.BL

chain length 150cm

#### Order code

#### OS.01.SU.\*

Dimensions

Øxh57x42cmChain length150cm included

Light source