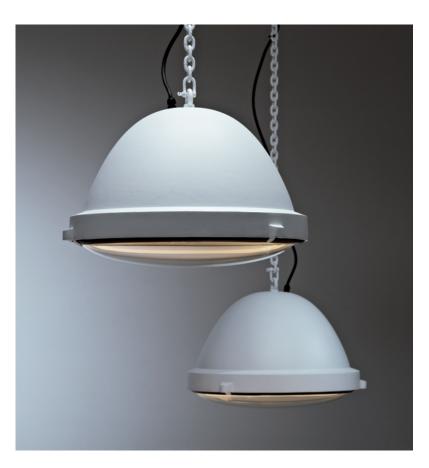

## suspension adjustable lamp (indoor use only)

colors & materials

\* AN anodic brown powder coated

black powder

white powder coated

OS.01.SU.BL.A

### Order code

#### OS.01.SU.\*.A

Dimensions

Øxh 57x42cm

Suspension tube

Extractable length 150cm Withdrawn length 110cm