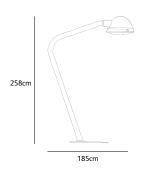

## floor lamp

colors & materials

\* AN anodic brown powder coated

BL black powder coated

\* WH white powder coated

OS.01.FL.BL

Order code
OS.01.FL.\*

Dimensions

Wxdxh **78x175x258cm** 

Standard cable length **200cm** 

Light source

Not included

Lampholder

E27, optional in LED (add. costs)

Max. 1 x 200W / 240V

Weight