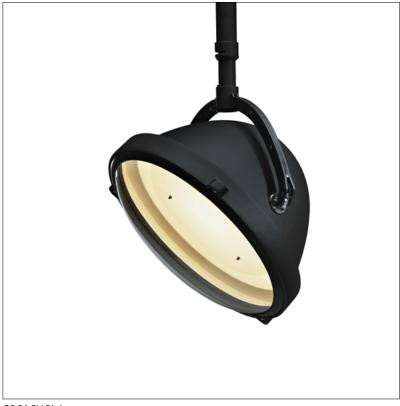

## suspension adjustable lamp (indoor use only)

colors & materials

\* AN anodic brown powder coated

black powder

white powder coated

OS.01.SU.BL.A

#### OS.01.SU.\*.A

Dimensions

Øxh 57x42cm

Suspension tube

Extractable length 150cm Withdrawn length 110cm