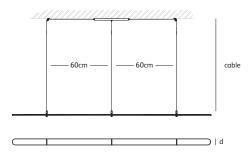

## suspension lamp

CO.160.SU

Order code CO.120.SU

Dimensions

Wxdxh 120x5,8x1,2cm

Standard cable length **200cm** 

translucent natural acrylic stone

Light source

Order code

CO.160.SU

Dimensions

Wxdxh 160x5,8x1,2cm

Standard cable length 200cm

Material

translucent natural acrylic stone

Light source

Order code

CO.200.SU Dimensions

Wxdxh 200x5,8x1,2cm

Standard cable length 200cm

translucent natural acrylic stone

Light source

LED 38W / 2700K / 1800 lm

Weight/Packaging