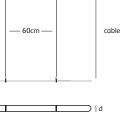

## suspension lamp

CO.160.SU

Order code CO.120.SU

Dimensions

Wxdxh 120x5,8x1,2cm

Standard cable length **200cm** 

translucent natural acrylic stone

Light source

Order code

CO.160.SU

Dimensions

Wxdxh 160x5,8x1,2cm

Standard cable length 200cm

Material

translucent natural acrylic stone

Light source

Order code

CO.200.SU Dimensions

Wxdxh 200x5,8x1,2cm

Standard cable length 200cm

translucent natural acrylic stone

Light source

LED 38W / 2700K / 1800 lm

Weight/Packaging