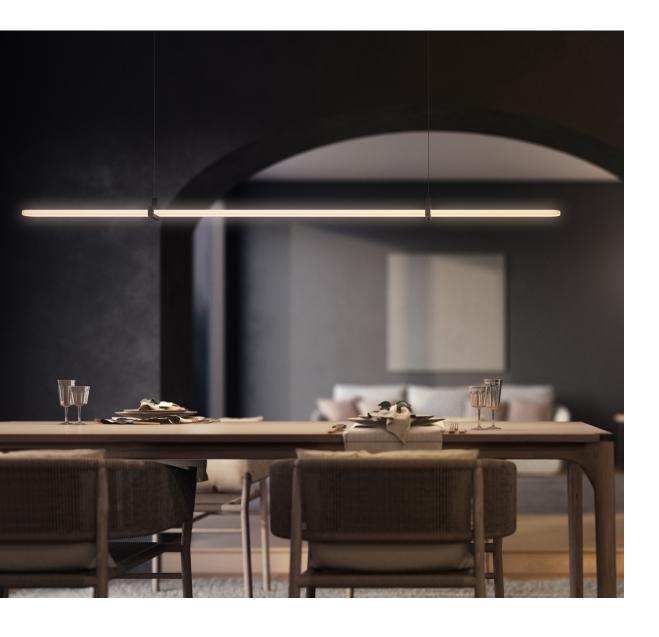

## COCO

Coco is well shaped with the least amount of fuss. Her power lies in the translucent material, which is completely illuminated by the built-in LED element. The result: a smooth fixture with a very pleasant light output.

The base of coco is made of translucent corian® (consisting of 70% mineral raw materials and 25% of acrylate). By default, the collection is presented in three lengths (120, 160 and 200 cm), but can be produced in various lengths. In addition, the suspension brackets and brass inlay can also be adjusted to color or metal. Coco is a co-creation with designer Wesly Boom.