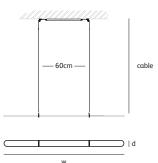

## suspension lamp

CO.160.SU

Order code CO.120.SU

Dimensions

Wxdxh 120x5,8x1,2cm

Standard cable length **200cm** 

translucent natural acrylic stone

Light source

Order code

CO.160.SU

Dimensions

Wxdxh 160x5,8x1,2cm

Standard cable length 200cm

Material

translucent natural acrylic stone

Light source

Order code

CO.200.SU Dimensions

Wxdxh 200x5,8x1,2cm

Standard cable length 200cm

translucent natural acrylic stone

Light source

LED 38W / 2700K / 1800 lm

Weight/Packaging