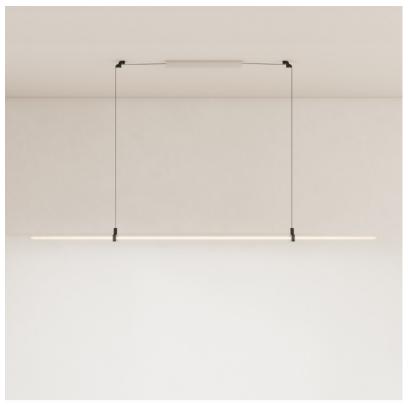

## COCO

Coco is well shaped with the least amount of fuss. Her power lies in the translucent material, which is completely illuminated by the built-in LED element. The result: a smooth fixture with a very pleasant light output.

The base of coco is made of translucent corian® (consisting of 70% mineral raw materials and 25% of acrylate). By default, the collection is presented in three lengths (120, 160 and 200 cm), but can be produced in various lengths. In addition, the suspension brackets and brass inlay can also be adjusted to color or metal. Coco is a co-creation with designer Wesly Boom.

## suspension lamp

CO.160.SU

Order code CO.120.SU

Dimensions

Wxdxh 120x5,8x1,2cm

Standard cable length **200cm** 

translucent natural acrylic stone

Light source