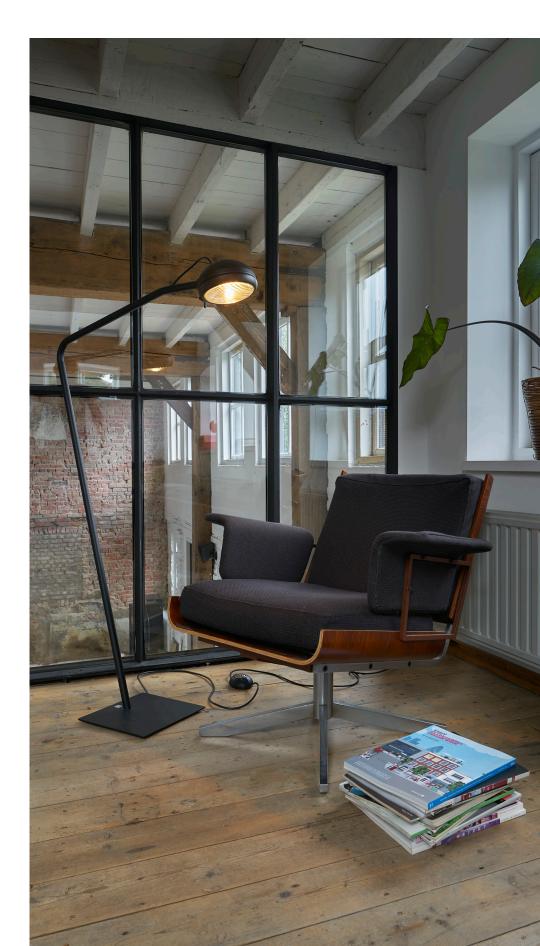

# stand alone

The Stand Alone collection includes arched reading lamps that combine simplicity with individuality. The Stand Alone lamps are made of powder-coated steel and are available in black or white. The collection is a limited edition.



# stand alone

### floor lamp



### colors & materials



SA.01.FL.BL



| Order code    |                 |
|---------------|-----------------|
| SA.01.FL.*    |                 |
| Dimensions    |                 |
| Wxdxh         | 26x80x145cm     |
| Lightsource   |                 |
| 1 x 60W inclu | ded halogen     |
| Lampholder    |                 |
| G9            |                 |
| Max. 1 x 60W  | / 240V          |
| Weight        |                 |
| Net. weight   | 5kg             |
| Dimmer        |                 |
| Floor dimmer  | switch included |

# stand alone

## table lamp



### colors & materials



SA.01.TA.WH



| Order code    |                 |
|---------------|-----------------|
| SA.01.TA.*    |                 |
| Dimensions    |                 |
|