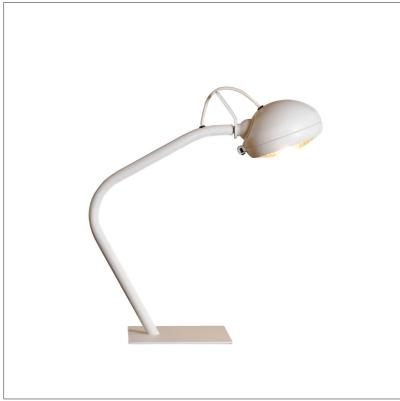

## table lamp

### colors & materials

SA.01.TA.WH

| Order code    |                 |
|---------------|-----------------|
| SA.01.TA.*    |                 |
| Dimensions    |                 |
| Wxdxh         | 20x43x45cm      |
| Lightsource   |                 |
| 1 x 60W inclu | ded halogen     |
| Lampholder    |                 |
| G9            |                 |
| Max. 1 x 60W  | / / 240V        |
| Weight        |                 |
| Net. weight   | 3kg             |
| Dimmer        |                 |
| Cord dimmer   | switch included |