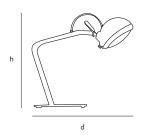

## table lamp

### colors & materials

SA.01.TA.WH

| Order code    |                 |
|---------------|-----------------|
| SA.01.TA.*    |                 |
| Dimensions    |                 |
| Wxdxh         | 20x43x45cm      |
| Lightsource   |                 |
| 1 x 60W inclu | ded halogen     |
| Lampholder    |                 |
| G9            |                 |
| Max. 1 x 60W  | / / 240V        |
| Weight        |                 |
| Net. weight   | 3kg             |
| Dimmer        |                 |
| Cord dimmer   | switch included |