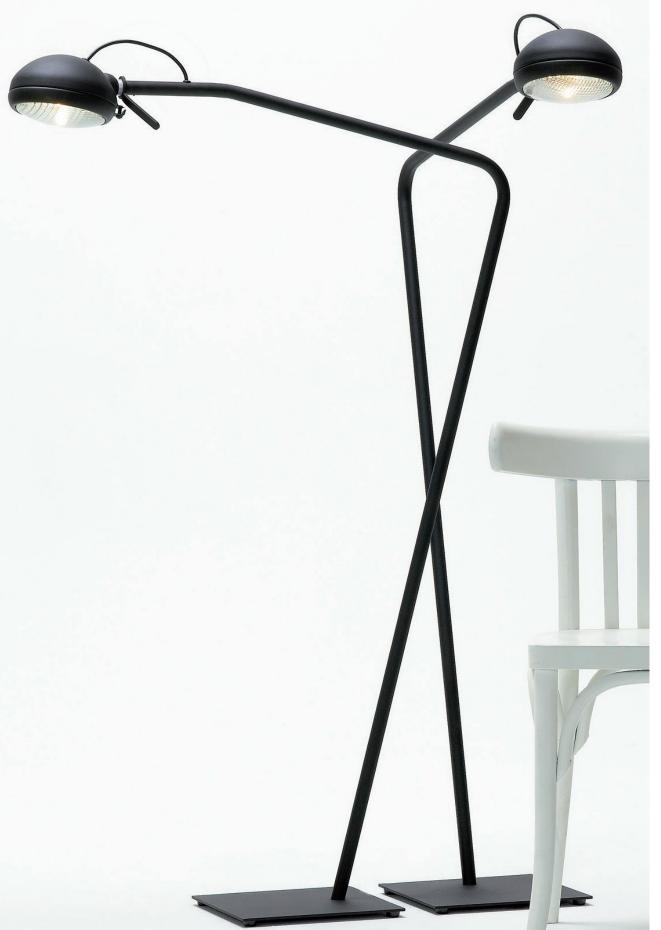

# stand alone

The Stand Alone collection includes arched reading lamps that combine simplicity with individuality. The Stand Alone lamps are made of powder-coated steel and are available in black or white. The collection is a limited edition.

# stand alone