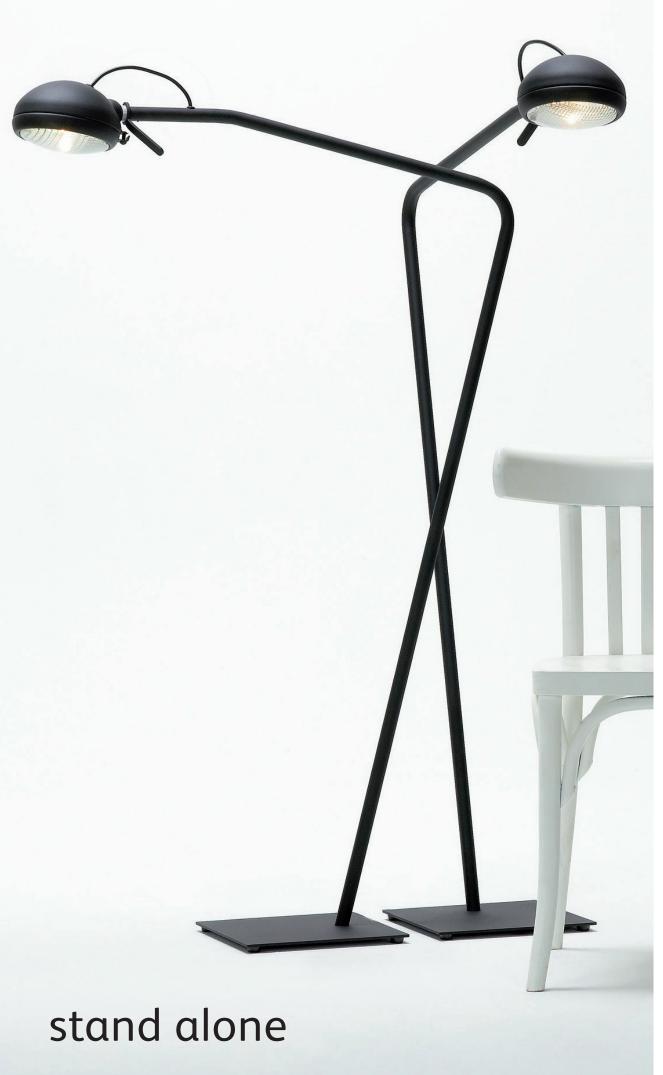

# stand alone

The Stand Alone collection includes arched reading lamps that combine simplicity with individuality. The Stand Alone lamps are made of powder-coated steel and are available in black or white. The collection is a limited edition.

# stand alone