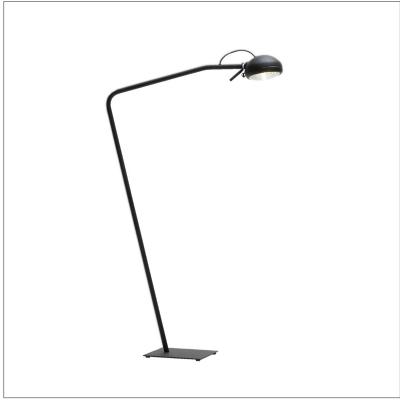

# stand alone

### floor lamp

### colors & materials

SA.01.FL.BL

| Order code    |                 |
|---------------|-----------------|
| SA.01.FL.*    |                 |
| Dimensions    |                 |
| Wxdxh         | 26x80x145cm     |
| Lightsource   |                 |
| 1 x 60W inclu | ded halogen     |
| Lampholder    |                 |
| G9            |                 |
| Max. 1 x 60W  | / 240V          |
| Weight        |                 |
| Net. weight   | 5kg             |
| Dimmer        |                 |
| Floor dimmer  | switch included |