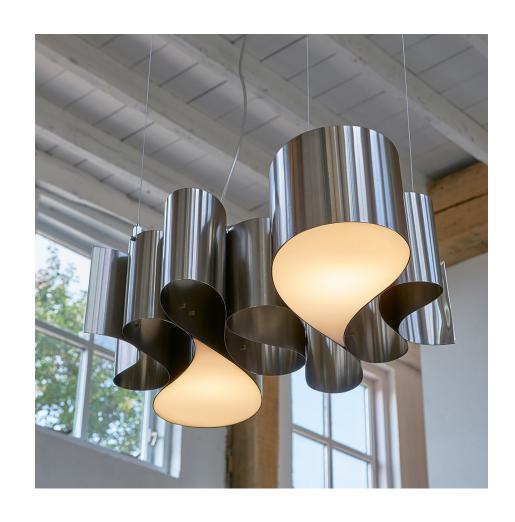

# paraaf

The Paraaf collection was created in 1998 and can be described as smooth and graceful. The collection consists of decorative light features in the form of retro lamps that are expressed in a contemporary idiom. The models are made of stainless steel.

Each lamp is constructed in one dimension from a single strip of curved steel strip and pleated like a mediaeval collar. The tension in the material enhances the interesting appearance of the light feature.

### suspension lamp

stainless steel

#### PA.02.SU.ST