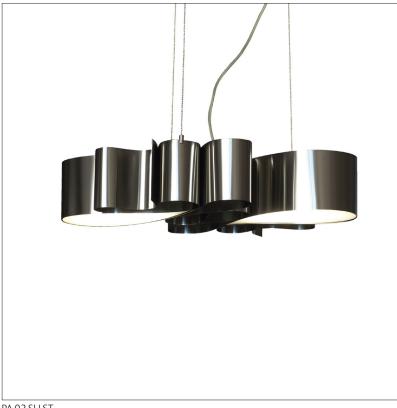

### suspension lamp

stainless steel

#### PA.02.SU.ST

#### Order code PA.02.SU.ST

Dimensions

70x45x13cm Wxdxh Standard cable length **200cm** 

Lightsource