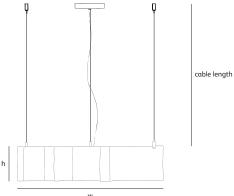

#### Order code PA.02.SU.ST

Dimensions

70x45x13cm Wxdxh Standard cable length **200cm** 

Lightsource