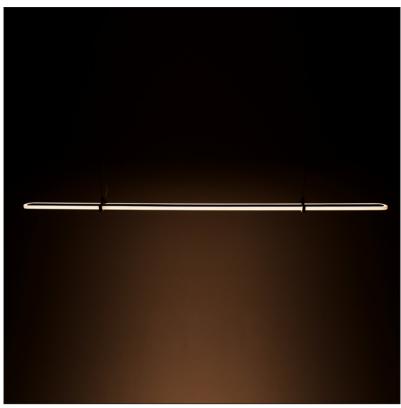

## COCO

Coco is well shaped with the least amount of fuss. Her power lies in the translucent material, which is completely illuminated by the built-in LED element. The result: a smooth fixture with a very pleasant light output.

The base of coco is made of translucent corian® (consisting of 70% mineral raw materials and 25% of acrylate). By default, the collection is presented in three lengths (120, 160 and 200 cm), but can be produced in various lengths. In addition, the suspension brackets and brass inlay can also be adjusted to color or metal. Coco is a co-creation with designer Wesly Boom.