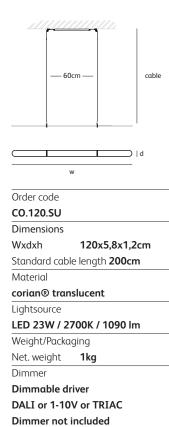

## **COCO** suspension lamp

CO.160.SU

| w |  |
|---|--|
|   |  |
|   |  |
|   |  |

Order code

| CO.160.SU                            |               |  |  |
|--------------------------------------|---------------|--|--|
| Dimensions                           |               |  |  |
| Wxdxh                                | 160x5,8x1,2cm |  |  |
| Standard cable length 200cm          |               |  |  |
| Material                             |               |  |  |
| corian® translucent                  |               |  |  |
| Lightsource                          |               |  |  |
| LED 30W / 2700K / 1420 Im            |               |  |  |
| Weight/Packaging                     |               |  |  |
| Net. weight                          | 1,3kg         |  |  |
| Dimmer                               |               |  |  |
| Dimmable driver                      |               |  |  |
| DALI or 1-10V or TRIAC               |               |  |  |
| Dimmer not included                  |               |  |  |
| Wireless lighting control on request |               |  |  |

Wireless lighting control on request