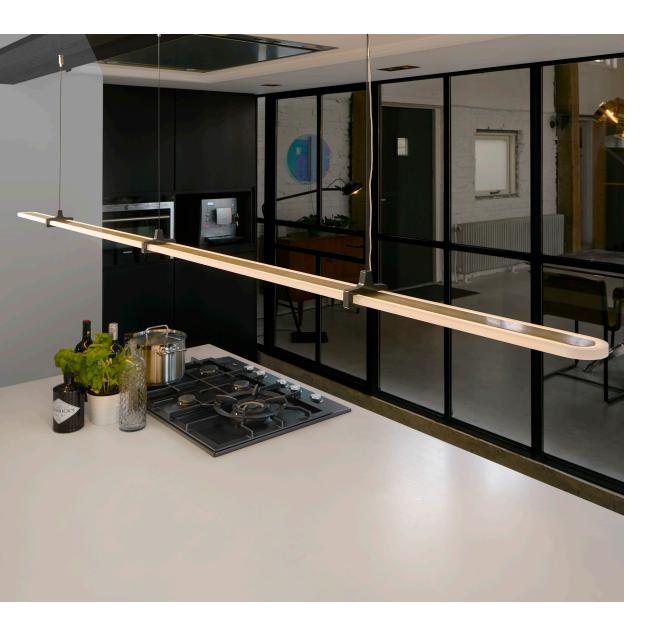

## COCO

Coco is well shaped with the least amount of fuss. Her power lies in the translucent material, which is completely illuminated by the built-in LED element. The result: a smooth fixture with a very pleasant light output.

The base of coco is made of translucent corian® (consisting of 70% mineral raw materials and 25% of acrylate). By default, the collection is presented in three lengths (120, 160 and 200 cm), but can be produced in various lengths. In addition, the suspension brackets and brass inlay can also be adjusted to color or metal. Coco is a co-creation with designer Wesly Boom.