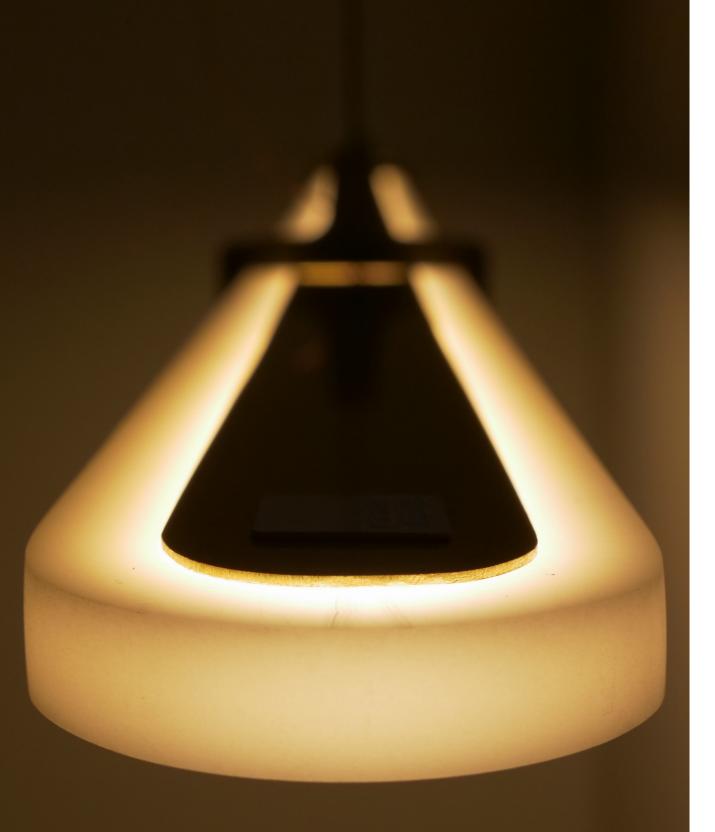

## COCO

Coco is well shaped with the least amount of fuss. Her power lies in the translucent material, which is completely illuminated by the built-in LED element. The result: a smooth fixture with a very pleasant light output.

The base of coco is made of translucent corian® (consisting of 70% mineral raw materials and 25% of acrylate). By default, the collection is presented in three lengths (120, 160 and 200 cm), but can be produced in various lengths. In addition, the suspension brackets and brass inlay can also be adjusted to color or metal. Coco is a co-creation with designer Wesly Boom.