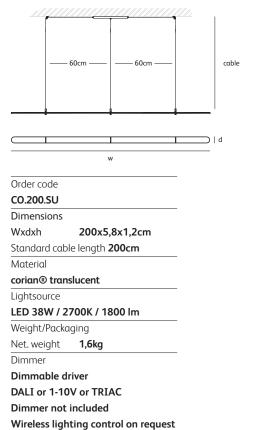

## **COCO** suspension lamp

CO.160.SU

| w |  |
|---|--|
|   |  |
|   |  |
|   |  |

Order code

| CO.160.SU                            |               |  |  |
|--------------------------------------|---------------|--|--|
| Dimensions                           |               |  |  |
| Wxdxh                                | 160x5,8x1,2cm |  |  |
| Standard cable length 200cm          |               |  |  |
| Material                             |               |  |  |
| corian® translucent                  |               |  |  |
| Lightsource                          |               |  |  |
| LED 30W / 2700K / 1420 Im            |               |  |  |
| Weight/Packaging                     |               |  |  |
| Net. weight                          | 1,3kg         |  |  |
| Dimmer                               |               |  |  |
| Dimmable driver                      |               |  |  |
| DALI or 1-10V or TRIAC               |               |  |  |
| Dimmer not included                  |               |  |  |
| Wireless lighting control on request |               |  |  |

Wireless lighting control on request