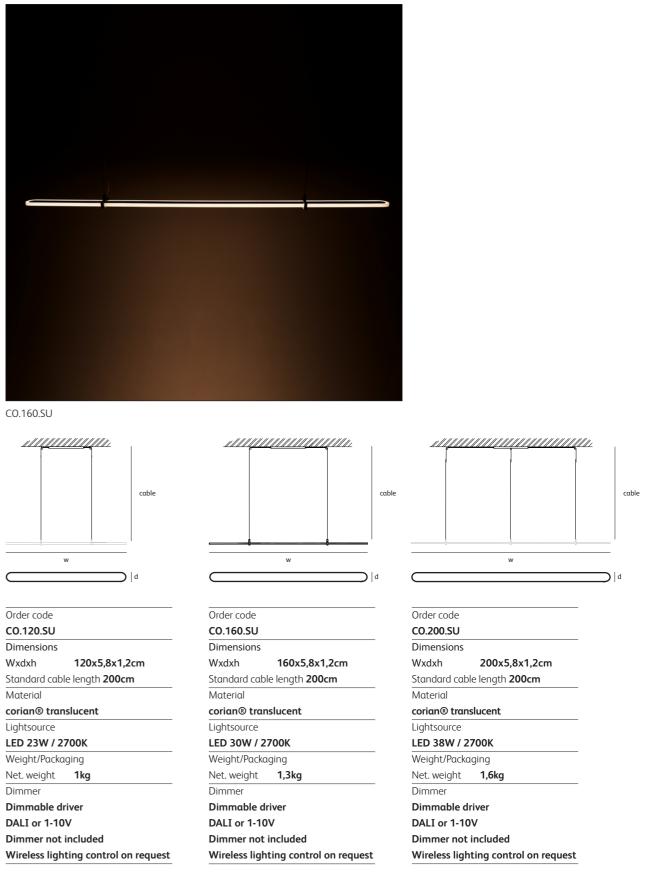

| Order code                           |               |  |  |
|--------------------------------------|---------------|--|--|
| CO.120.SU                            |               |  |  |
| Dimensions                           |               |  |  |
| Wxdxh                                | 120x5,8x1,2cm |  |  |
| Standard cable length 200cm          |               |  |  |
| Material                             |               |  |  |
| corian® translucent                  |               |  |  |
| Lightsource                          |               |  |  |
| LED 23W / 2700K                      |               |  |  |
| Weight/Packaging                     |               |  |  |
| Net. weight                          | 1kg           |  |  |
| Dimmer                               |               |  |  |
| Dimmable driv                        | ver           |  |  |
| DALI or 1-10V                        | /             |  |  |
| Dimmer not included                  |               |  |  |
| Wireless lighting control on request |               |  |  |

| Dimensions     |                       |
|----------------|-----------------------|
| Wxdxh          | 160x5,8x1,2cm         |
| Standard cabl  | e length <b>200cm</b> |
| Material       |                       |
| corian® tran   | slucent               |
| Lightsource    |                       |
| LED 30W / 2    | 700K                  |
| Weight/Packa   | ging                  |
| Net. weight    | 1,3kg                 |
| Dimmer         |                       |
| Dimmable dr    | river                 |
| DALI or 1-10   | V                     |
| Dimmer not     | included              |
| Wireless light | ting control on re    |