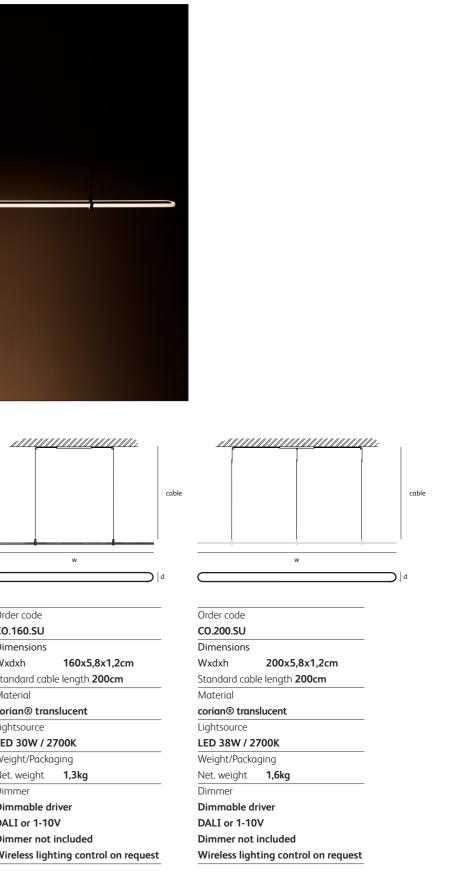

The base of coco is made of translucent corian  $\ensuremath{\mathbb{R}}$  (consisting of 70% mineral raw materials and 25% of acrylate). By default, the collection is presented in three lengths (120, 160 and 200 cm), but can be produced in various lengths. In addition, the suspension brackets and brass inlay can also be adjusted to color or metal. Coco is a co-creation with designer Wesly Boom.

| Dimensions     |                       |
|----------------|-----------------------|
| Wxdxh          | 160x5,8x1,2cm         |
| Standard cabl  | e length <b>200cm</b> |
| Material       |                       |
| corian® tran   | slucent               |
| Lightsource    |                       |
| LED 30W / 2    | 700K                  |
| Weight/Packa   | ging                  |
| Net. weight    | 1,3kg                 |
| Dimmer         |                       |
| Dimmable dr    | river                 |
| DALI or 1-10   | V                     |
| Dimmer not     | included              |
| Wireless light | ting control on re    |