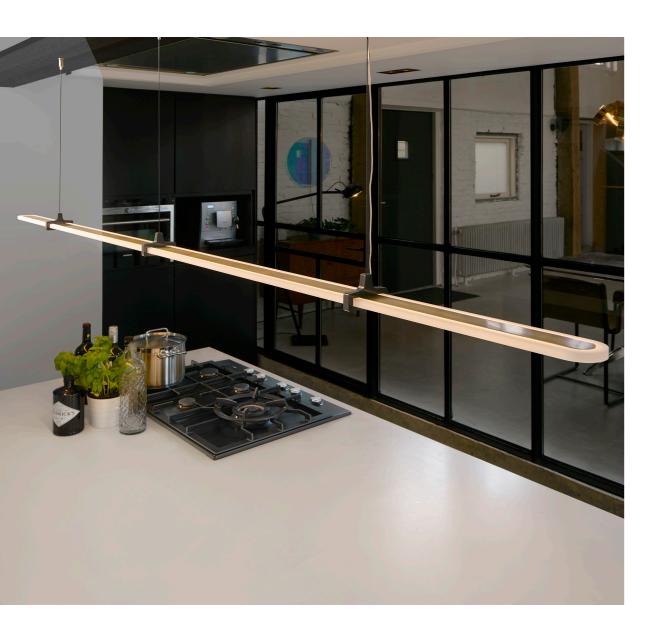

## COCO

Coco is well shaped with the least amount of fuss. Her power lies in the translucent material, which is completely illuminated by the built-in LED element. The result: a smooth fixture with a very pleasant light output.

The base of coco is made of translucent corian  $\ensuremath{\mathbb{R}}$  (consisting of 70% mineral raw materials and 25% of acrylate). By default, the collection is presented in three lengths (120, 160 and 200 cm), but can be produced in various lengths. In addition, the suspension brackets and brass inlay can also be adjusted to color or metal. Coco is a co-creation with designer Wesly Boom.