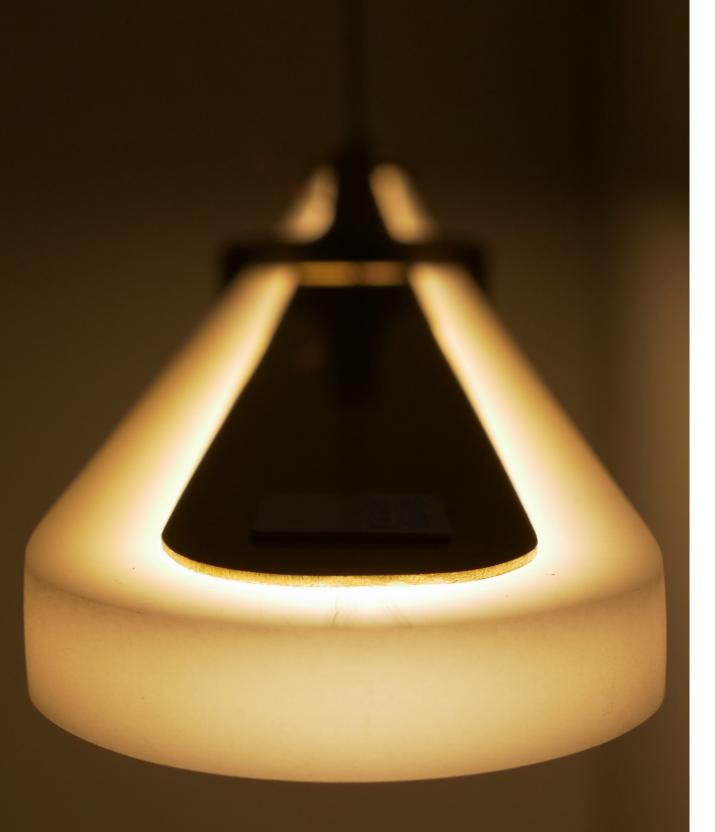

## COCO

Coco is well shaped with the least amount of fuss. Her power lies in the translucent material, which is completely illuminated by the built-in LED element. The result: a smooth fixture with a very pleasant light output.

The base of coco is made of translucent corian  $\ensuremath{\mathbb{R}}$  (consisting of 70% mineral raw materials and 25% of acrylate). By default, the collection is presented in three lengths (120, 160 and 200 cm), but can be produced in various lengths. In addition, the suspension brackets and brass inlay can also be adjusted to color or metal. Coco is a co-creation with designer Wesly Boom.