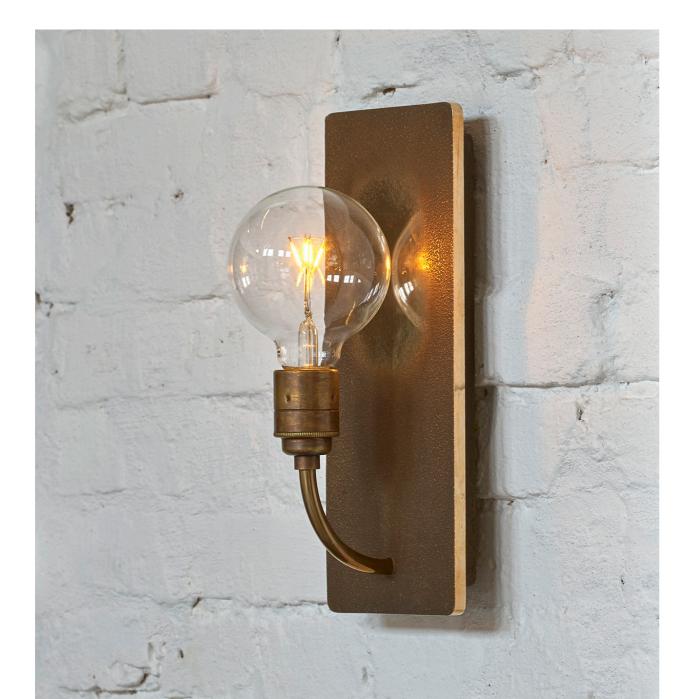

## what?

This lamp takes you right back to the early days when candles had barely been replaced by electrical lights. The beginning of a whole new era. What? is constructed with high quality materials that remind you of those times but they are now linked to modern times by the use of LED technology. The wall plate is cast in bronze with a high polished part in the center. This shiny part sits directly behind the filament LED light bulb and ensures that the light is spread around the room with that familiar good old-fashioned glow.

## color & material

**BR** bronze