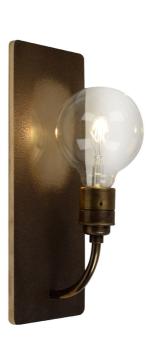

## what?

This lamp takes you right back to the early days when candles had barely been replaced by electrical lights. The beginning of a whole new era. What? is constructed with high quality materials that remind you of those times but they are now linked to modern times by the use of LED technology. The wall plate is cast in bronze with a high polished part in the center. This shiny part sits directly behind the filament LED light bulb and ensures that the light is spread around the room with that familiar good old-fashioned glow.

WH.01.WA.BR

| Order code                    |            |
|-------------------------------|------------|
| WH.01.WA.BR                   |            |
| Dimensions                    |            |
| Wxdxh                         | 13x13x30cm |
| Lightsource                   |            |
| LED filament Ø 95 mm / 2200K  |            |
| 200 lumen light bulb included |            |
| Lampholder                    |            |
| E27                           |            |
| Weight                        |            |
| Net. weight                   | 4kg        |
| Dimmer                        |            |
| Dimmable, dimmer not included |            |