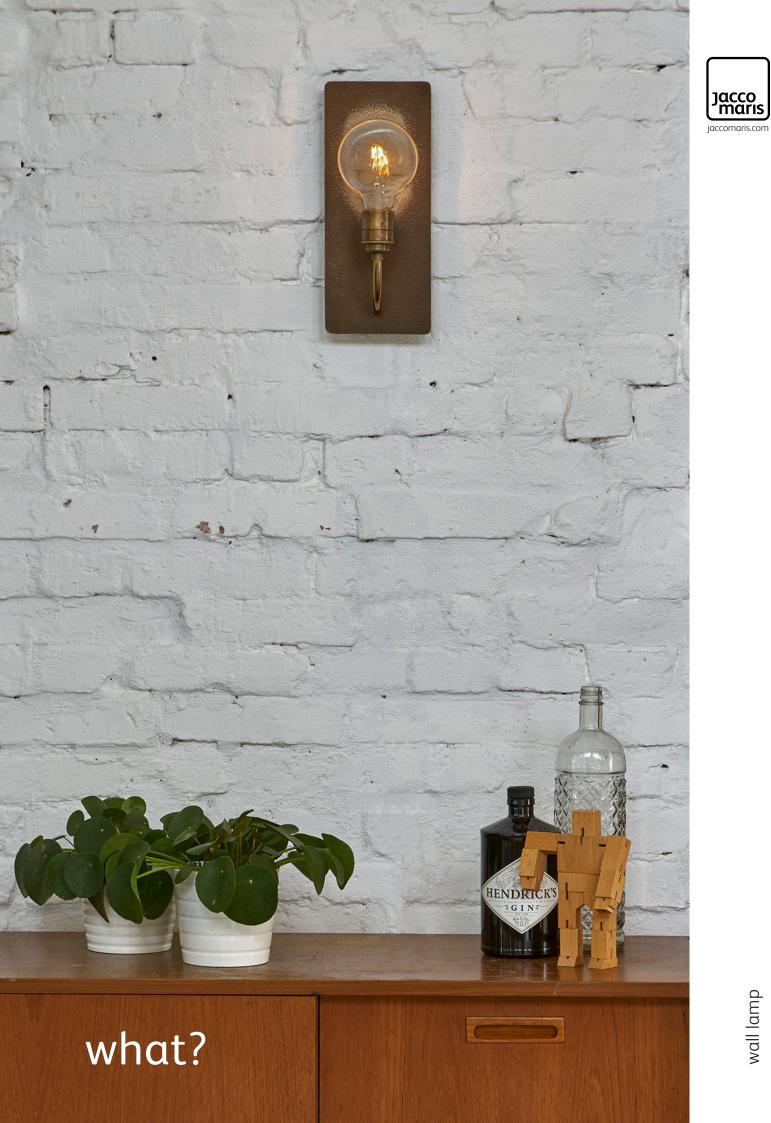

## what? wall lamp

## what?

This lamp takes you right back to the early days when candles had barely been replaced by electrical lights. The beginning of a whole new era. What? is constructed with high quality materials that remind you of those times but they are now linked to modern times by the use of LED technology. The wall plate is cast in bronze with a high polished part in the center. This shiny part sits directly behind the filament LED light bulb and ensures that the light is spread around the room with that familiar good old-fashioned glow.