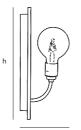

WH.01.WA.BR

| Order code                    |            |
|-------------------------------|------------|
| WH.01.WA.BR                   |            |
| Dimensions                    |            |
| Wxdxh                         | 13x13x30cm |
| Lightsource                   |            |
| LED filament Ø 95 mm / 2200K  |            |
| 200 lumen light bulb included |            |
| Lampholder                    |            |
| E27                           |            |
| Weight                        |            |
| Net. weight                   | 4kg        |
| Dimmer                        |            |
| Dimmable, dimmer not included |            |