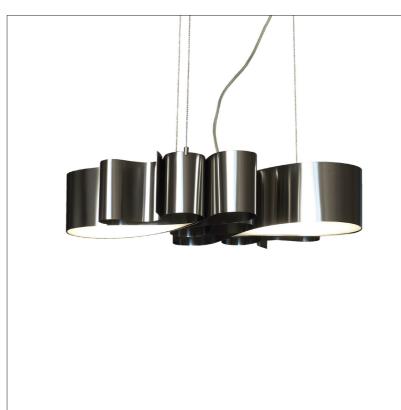

## paraaf

The Paraaf collection was created in 1998 and can be described as smooth and graceful. The collection consists of decorative light features in the form of retro lamps that are expressed in a contemporary idiom. The models are made of stainless steel.

Each lamp is constructed in one dimension from a single strip of curved steel strip and pleated like a mediaeval collar. The tension in the material enhances the interesting appearance of the light feature.

## suspension lamp

PA.02.SU.ST

Order code

PA.02.SU.ST

Dimensions

70x45x13cm Wxdxh Standard cable length 200cm

Lightsource

Not included Lampholder