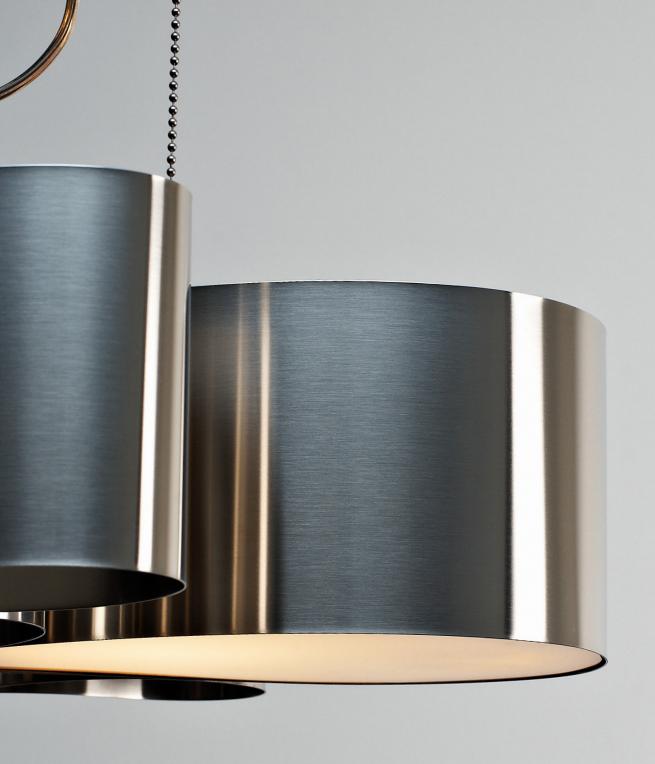

## paraaf

The Paraaf collection was created in 1998 and can be described as smooth and graceful. The collection consists of decorative light features in the form of retro lamps that are expressed in a contemporary idiom. The models are made of stainless steel.

Each lamp is constructed in one dimension from a single strip of curved steel strip and pleated like a mediaeval collar. The tension in the material enhances the interesting appearance of the light feature.