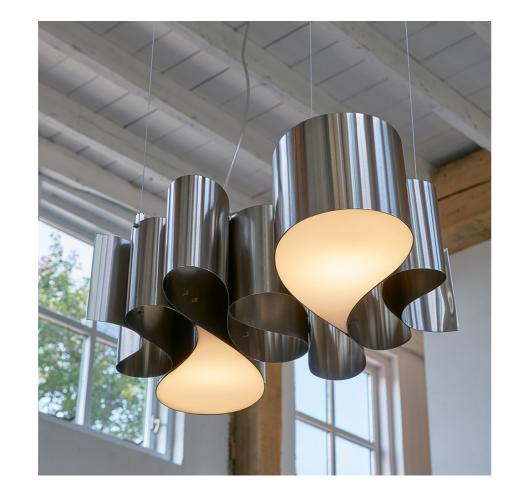

## paraaf

The Paraaf collection was created in 1998 and can be described as smooth and graceful. The collection consists of decorative light features in the form of retro lamps that are expressed in a contemporary idiom. The models are made of stainless steel.

Each lamp is constructed in one dimension from a single strip of curved steel strip and pleated like a mediaeval collar. The tension in the material enhances the interesting appearance of the light feature.

## suspension lamp

PA.02.SU.ST

Order code

PA.02.SU.ST

Dimensions

70x45x13cm Wxdxh Standard cable length 200cm

Lightsource

Not included Lampholder