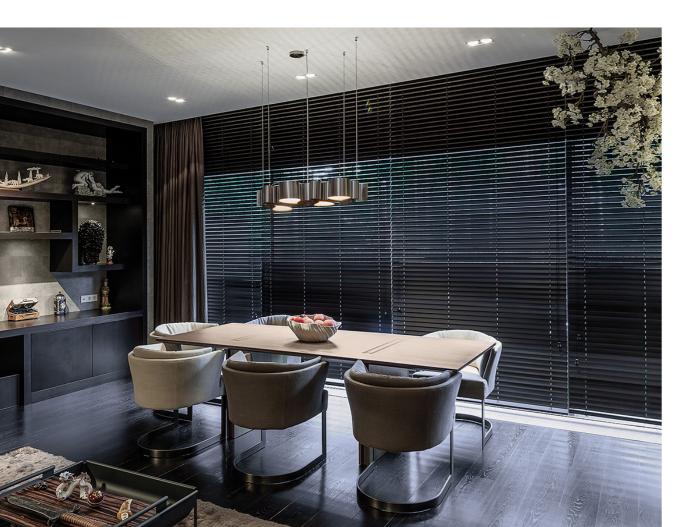

## paraaf

The Paraaf collection was created in 1998 and can be described as smooth and graceful. The collection consists of decorative light features in the form of retro lamps that are expressed in a contemporary idiom. The models are made of stainless steel.

## suspension lamp

PA.02.SU.ST

Order code

PA.02.SU.ST

Dimensions

70x45x13cm Wxdxh Standard cable length 200cm

Lightsource

Not included Lampholder