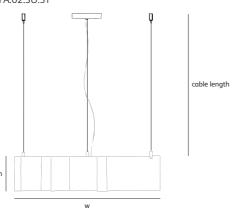

## suspension lamp

PA.02.SU.ST

Order code

PA.02.SU.ST

Dimensions

70x45x13cm Wxdxh Standard cable length 200cm

Lightsource

Not included Lampholder

E27

Max.  $2 \times 75W$  / 240V or retrofit LED

Weight/Packaging

Net. weight 3,5kg 5kg Gross weight

55x55x19cm Packaging

Dimmable, dimmer not included

IP 20 

▼ ( € ⊕ Other sizes on request.