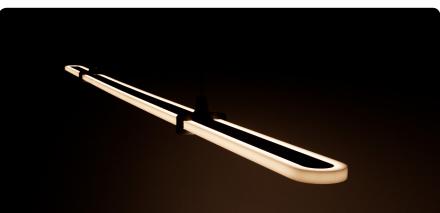

## suspension lamp

Coco is well shaped with the least amount of fuss. Her power lies in the translucent material, which is completely illuminated by the built-in LED element. The result: a smooth fixture with a very

pleasant light output.

The base of coco is made of translucent corian® (consisting of 70% mineral raw materials and 25% of acrylate). By default, the collection is presented in three lengths (120, 160 and 200 cm), but can be produced in various lengths. In addition, the suspension brackets and brass inlay can also be adjusted to color or metal.