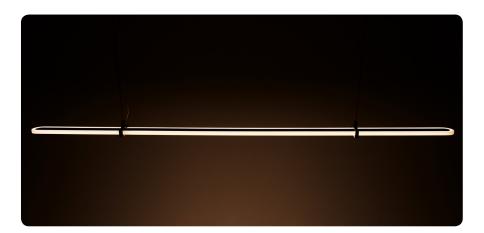

## suspension lamp

Coco is well shaped with the least amount of fuss. Her power lies in the translucent material, which is completely illuminated by the built-in LED element. The result: a smooth fixture with a very

pleasant light output.

The base of coco is made of translucent corian® (consisting of 70% mineral raw materials and 25% of acrylate). By default, the collection is presented in three lengths (120, 160 and 200 cm), but can be produced in various lengths. In addition, the suspension brackets and brass inlay can also be adjusted to color or metal.