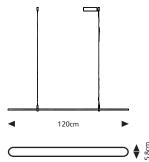

pleasant light output.

The base of coco is made of translucent corian® (consisting of 70% mineral raw materials and 25% of acrylate). By default, the collection is presented in three lengths (120, 160 and 200 cm), but can be produced in various lengths. In addition, the suspension brackets and brass inlay can also be adjusted to color or metal.

Coco is a co-creation with designer Wesly Boom.

C0160.SU

160cm

Order code

CO120.SU \*

Material

corian ® translucent

Lightsource