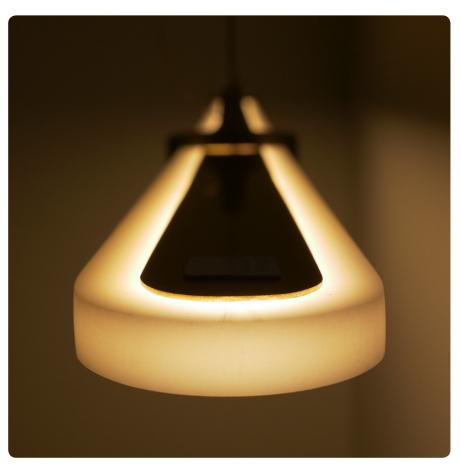

## suspension lamp

Coco is well shaped with the least amount of fuss. Her power lies in the translucent material, which is completely illuminated by the built-in LED element. The result: a smooth fixture with a very

pleasant light output.

The base of coco is made of translucent corian® (consisting of 70% mineral raw materials and 25% of acrylate). By default, the collection is presented in three lengths (120, 160 and 200 cm), but can be produced in various lengths. In addition, the suspension brackets and brass inlay can also be adjusted to color or metal.