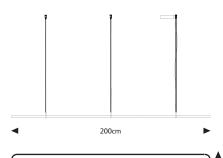

pleasant light output.

The base of coco is made of translucent corian® (consisting of 70% mineral raw materials and 25% of acrylate). By default, the collection is presented in three lengths (120, 160 and 200 cm), but can be produced in various lengths. In addition, the suspension brackets and brass inlay can also be adjusted to color or metal.

corian ® translucent

Lightsource

**LED** strip

38W / 2700K

Weight/Packaging

Net. weight 1,6kg

Dimmer

Dimmable driver