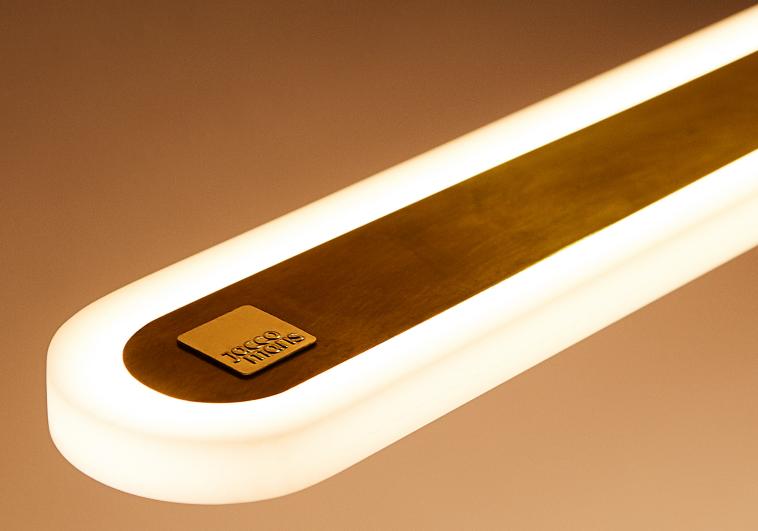

## suspension lamp

Coco is well shaped with the least amount of fuss. Her power lies in the translucent material, which is completely illuminated by the built-in LED element. The result: a smooth fixture with a very

pleasant light output.

The base of coco is made of translucent corian® (consisting of 70% mineral raw materials and 25% of acrylate). By default, the collection is presented in three lengths (120, 160 and 200 cm), but can be produced in various lengths. In addition, the suspension brackets and brass inlay can also be adjusted to color or metal.

Coco is a co-creation with designer Wesly Boom.

C0160.SU

160cm

Order code

CO120.SU \*

Material

corian ® translucent

Lightsource