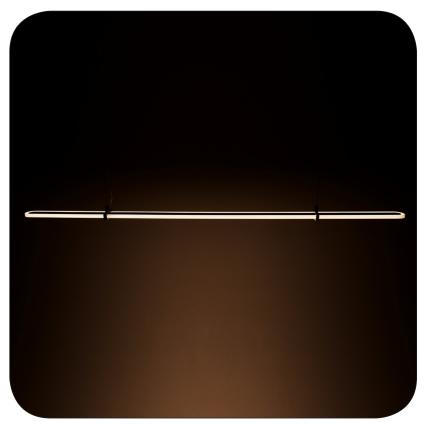

## suspension lamp

Coco is well shaped with the least amount of fuss. Her power lies in the translucent material, which is completely illuminated by the built-in LED element. The result: a smooth fixture with a very

pleasant light output.

The base of coco is made of translucent corian® (consisting of 70% mineral raw materials and 25% of acrylate). By default, the collection is presented in three lengths (120, 160 and 200 cm), but can be produced in various lengths. In addition, the suspension brackets and brass inlay can also be adjusted to color or metal.